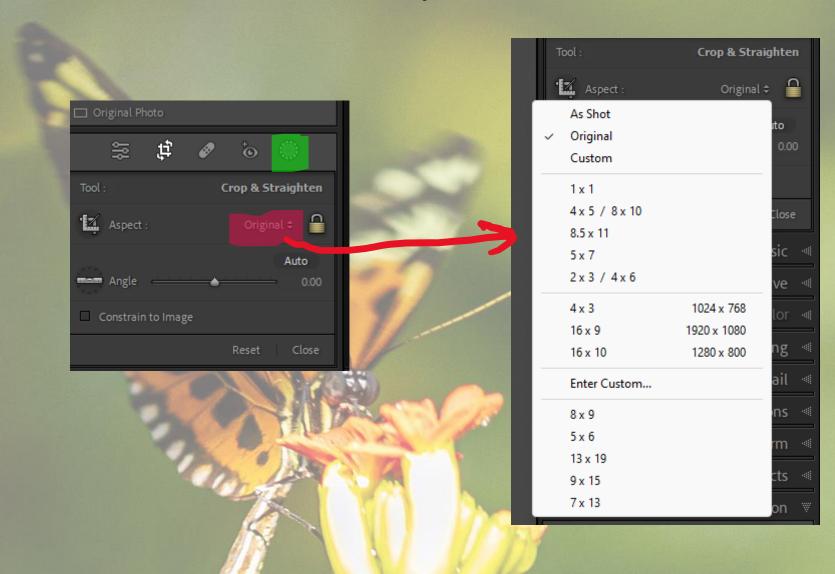

#### • GLOB&L TOOLS

- Basic
- Tone Curve
- HSL/Color
- Detail
- Lens Corrections
- Transform
- Effects
- Calibration







## **Tone Curve**







Parametric Curve

# HSL/Color/B&W









# **Color Grading**



## Detail





## **Lens Correction**







## Transform





## **Effects**





## Calibration





# **Crop Tool**











## Masking























## Other Useful Tips

Edit in Adobe Photoshop 2023...

Edit in Photoshop.exe...

Topaz DeNoise Al

Topaz Gigapixel Al

Topaz Photo Al

Topaz Sharpen Al

#### Open as Smart Object in Photoshop...

Open as Smart Object Layers in Photoshop...

Merge to Panorama in Photoshop...

Merge to HDR Pro in Photoshop...

Open as Layers in Photoshop...

SINGLE PHOTO SELECTED

Edit in Adobe Photoshop 2023...

Edit in Photoshop.exe...

Topaz DeNoise Al

Topaz Gigapixel Al

Topaz Photo Al

Topaz Sharpen Al

Open as Smart Object in Photoshop...

Open as Smart Object Layers in Photoshop...

Merge to Panorama in Photoshop...

Merge to HDR Pro in Photoshop...

Open as Layers in Photoshop...

MULTIPLE PHOTOS SELECTED