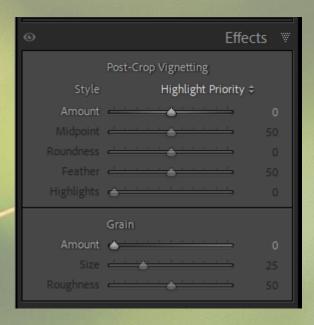

#### • GLOB&L TOOLS

- Basic
- Tone Curve
- HSL/Color
- Detail
- Lens Corrections
- Transform
- Effects
- Calibration







## **Tone Curve**







Parametric Curve

# HSL/Color/B&W









# **Color Grading**



## Detail





## **Lens Correction**







## Transform





## **Effects**





## Calibration





# **Crop Tool**











## Masking























## Other Useful Tips

Edit in Adobe Photoshop 2023...

Edit in Photoshop.exe...

Topaz DeNoise Al

Topaz Gigapixel Al

Topaz Photo Al

Topaz Sharpen Al

#### Open as Smart Object in Photoshop...

Open as Smart Object Layers in Photoshop...

Merge to Panorama in Photoshop...

Merge to HDR Pro in Photoshop...

Open as Layers in Photoshop...

SINGLE PHOTO SELECTED

Edit in Adobe Photoshop 2023...

Edit in Photoshop.exe...

Topaz DeNoise Al

Topaz Gigapixel Al

Topaz Photo Al

Topaz Sharpen Al

Open as Smart Object in Photoshop...

Open as Smart Object Layers in Photoshop...

Merge to Panorama in Photoshop...

Merge to HDR Pro in Photoshop...

Open as Layers in Photoshop...

MULTIPLE PHOTOS SELECTED