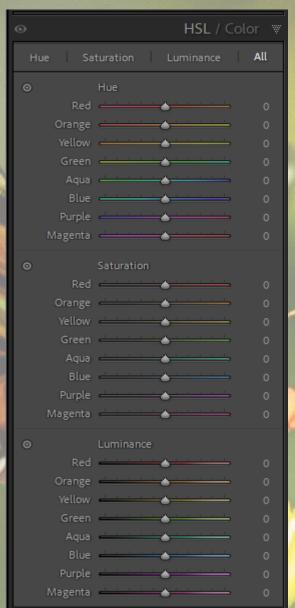

#### • GLOB&L TOOLS

- Basic
- Tone Curve
- HSL/Color
- Detail
- Lens Corrections
- Transform
- Effects
- Calibration







## **Tone Curve**







Parametric Curve

# HSL/Color/B&W









# **Color Grading**



## Detail





## **Lens Correction**







## Transform





## **Effects**





## Calibration





# **Crop Tool**











## Masking























## Other Useful Tips

Edit in Adobe Photoshop 2023...

Edit in Photoshop.exe...

Topaz DeNoise Al

Topaz Gigapixel Al

Topaz Photo Al

Topaz Sharpen Al

#### Open as Smart Object in Photoshop...

Open as Smart Object Layers in Photoshop...

Merge to Panorama in Photoshop...

Merge to HDR Pro in Photoshop...

Open as Layers in Photoshop...

SINGLE PHOTO SELECTED

Edit in Adobe Photoshop 2023...

Edit in Photoshop.exe...

Topaz DeNoise Al

Topaz Gigapixel Al

Topaz Photo Al

Topaz Sharpen Al

Open as Smart Object in Photoshop...

Open as Smart Object Layers in Photoshop...

Merge to Panorama in Photosh