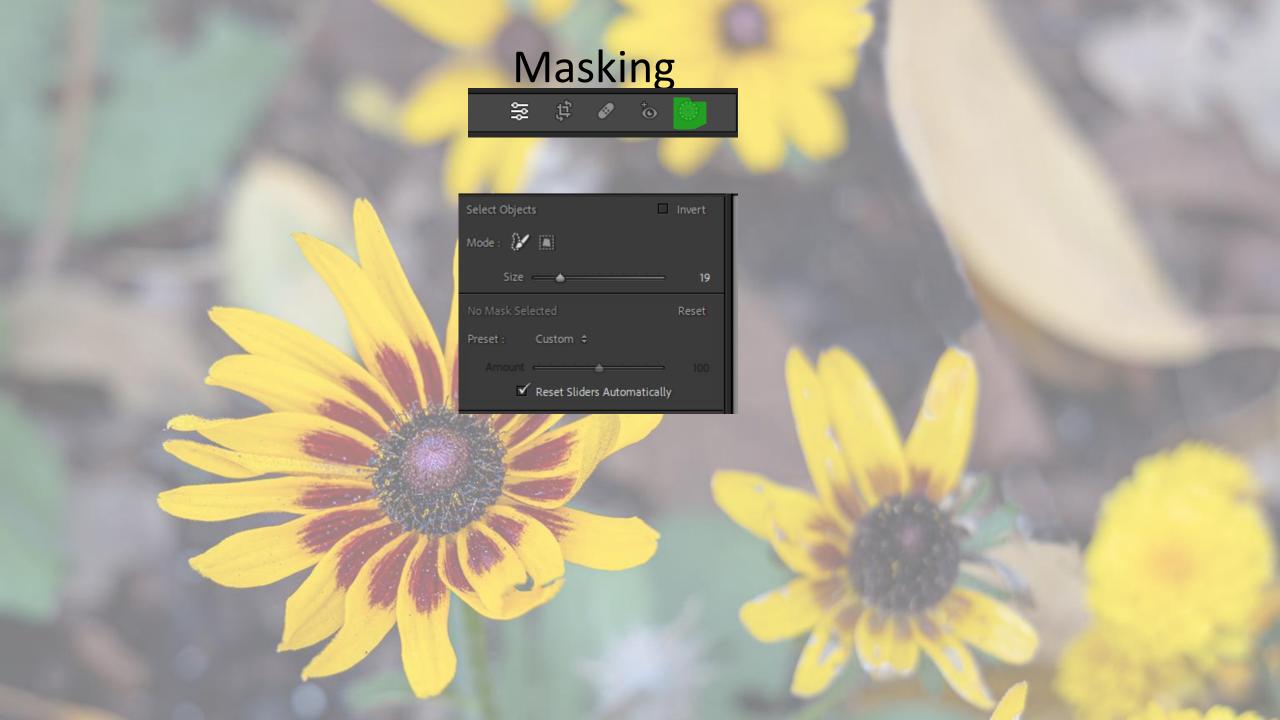

#### • GLOB&L TOOLS

- Basic
- Tone Curve
- HSL/Color
- Detail
- Lens Corrections
- Transform
- Effects
- Calibration







## **Tone Curve**







Parametric Curve

# HSL/Color/B&W









# **Color Grading**



## Detail





## **Lens Correction**







## Transform





## **Effects**





## Calibration





# **Crop Tool**











## Masking























## Other Useful Tips

Edit in Adobe Photoshop 2023...

Edit in Photoshop.exe...

Topaz DeNoise Al

Topaz Gigapixel Al

Topaz Photo Al

Topaz Sharpen Al

#### Open as Smart Object in Photoshop...

Open as Smart Object Layers in Photoshop...

Merge to Panorama in Photoshop...

Merge to HDR Pro in Photoshop...

Open as Layers in Photoshop...

SINGLE PHOTO SELECTED

Edit in Adobe Photoshop 2023...

Edit in Photoshop.exe...

Topaz DeNoise Al

Topaz Gigapixel Al

Topaz Photo Al

Topaz Sharpen Al

Open as Smart Object in Photoshop...

Open as Smart Object Layers in Photoshop...

Merge to Panorama in Photoshop...

Merge to HDR Pro in Photoshop...

Open as Layers in Photoshop...

MULTIPLE PHOTOS SELECTED