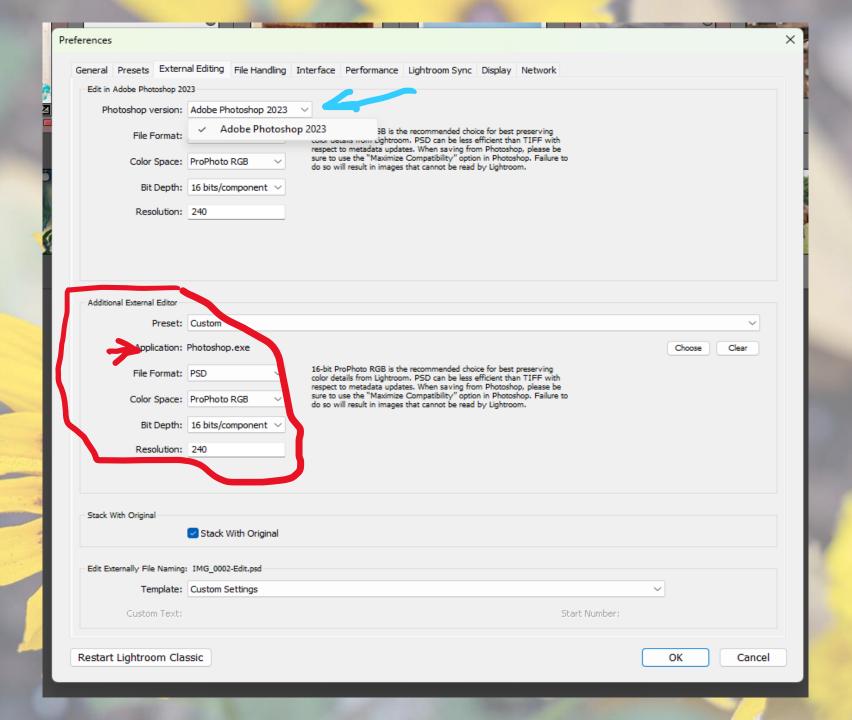

## Other Useful Tips

Edit in Adobe Photoshop 2023...

Edit in Photoshop.exe...

Topaz DeNoise Al

Topaz Gigapixel Al

Topaz Photo Al

Topaz Sharpen Al