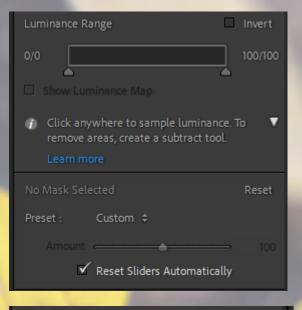

#### • GLOB&L TOOLS

- Basic
- Tone Curve
- HSL/Color
- Detail
- Lens Corrections
- Transform
- Effects
- Calibration







## **Tone Curve**







Parametric Curve

# HSL/Color/B&W









# **Color Grading**



## Detail





## **Lens Correction**







## Transform





## **Effects**





## Calibration





# **Crop Tool**











## Masking























## Other Useful Tips

Edit in Adobe Photoshop 2023...

Edit in Photoshop.exe...

Topaz DeNoise Al

Topaz Gigapixel Al

Topaz Photo Al

Topaz Sharpen Al

#### Open as Smart Object in Photoshop...

Open as Smart Object Layers in Photoshop...

Merge to Panorama in Photoshop...

Merge to HDR Pro in Photoshop...

Open as Layers in Photoshop...

SINGLE PHOTO SELECTED

Edit in Adobe Photoshop 2023...

Edit in Photoshop.exe...

Topaz DeNoise Al

Topaz Gigapixel Al

Topaz Photo Al

Topaz Sharpen Al

Open as Smart Object in Photoshop...

Open as Smart Object Layers in Photoshop...

Merge to Panorama in Photoshop...

Merge to HDR Pro in Photoshop...

Open as Layers in Photoshop...

MULTIPLE PHOTOS SELECTED