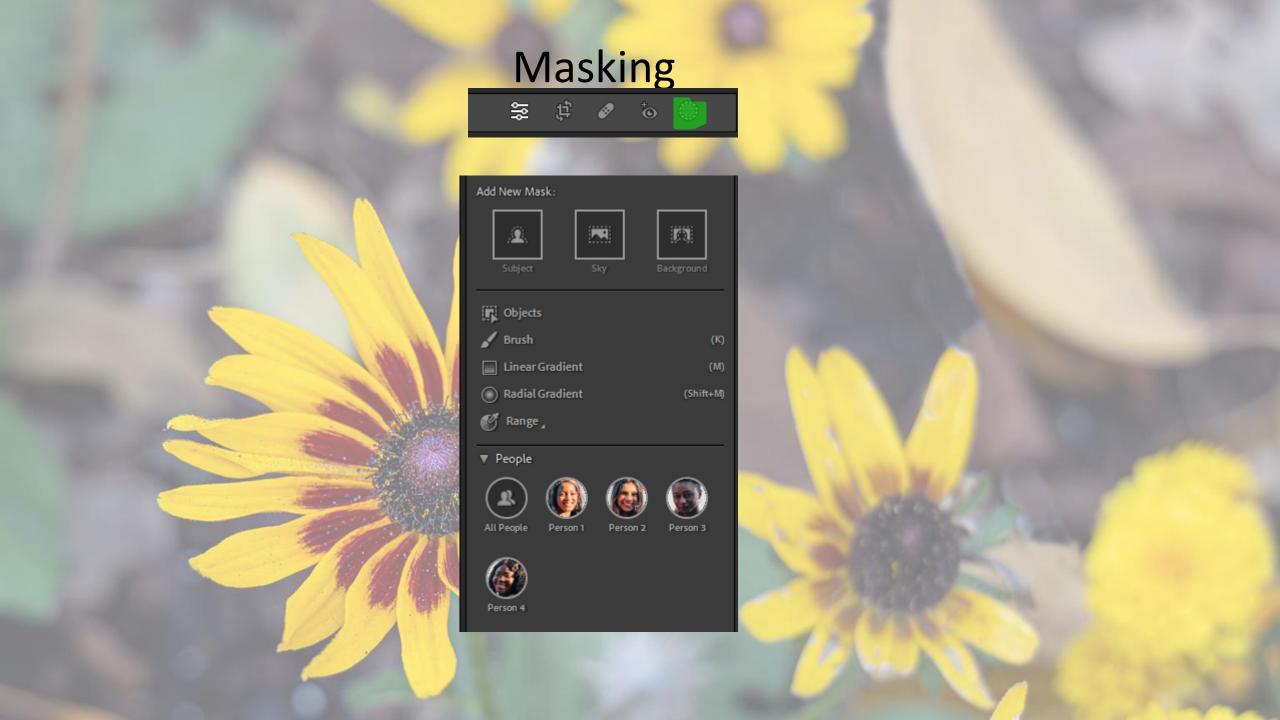

#### • GLOB&L TOOLS

- Basic
- Tone Curve
- HSL/Color
- Detail
- Lens Corrections
- Transform
- Effects
- Calibration







## **Tone Curve**







Parametric Curve

# HSL/Color/B&W









# **Color Grading**



## Detail





## **Lens Correction**







## Transform





## **Effects**





## Calibration





# **Crop Tool**











## Masking























## Other Useful Tips

Edit in Adobe Photoshop 2023...

Edit in Photoshop.exe...

Topaz DeNoise Al

Topaz Gigapixel Al

Topaz Photo Al

Topaz Sharpen Al

#### Open as Smart Object in Photoshop...

Open as Smart Object Layers in Photoshop...

Merge to Panorama in Photoshop...

Merge to HDR Pro in Photoshop...

Open as Layers in Photoshop...

SINGLE PHOTO SELECTED

Edit in Adobe Photoshop 2023...

Edit in Photoshop.exe...

Topaz DeNoise Al

Topaz Gigapixel Al

Topaz Photo Al

Topaz Sharpen Al

Open as Smart Object in Photoshop...

Open as Smart Object Layers in Photoshop...

Merge to Panorama in Photoshop...

Merge to HDR Pro in Photoshop...

Open as Layers in Photoshop...

MULTIPLE PHOTOS SELECTED