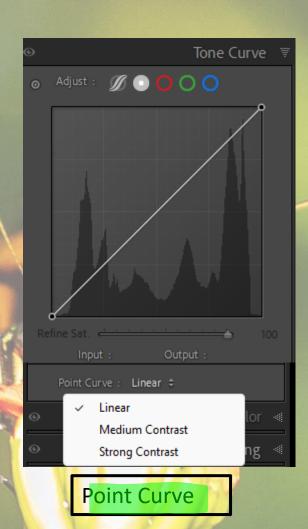

#### • GLOB&L TOOLS

- Basic
- Tone Curve
- HSL/Color
- Detail
- Lens Corrections
- Transform
- Effects
- Calibration







## **Tone Curve**







Parametric Curve

# HSL/Color/B&W









# **Color Grading**



## Detail





## **Lens Correction**







## Transform





## **Effects**





## Calibration





# **Crop Tool**











## Masking























## Other Useful Tips

Edit in Adobe Photoshop 2023...

Edit in Photoshop.exe...

Topaz DeNoise Al

Topaz Gigapixel Al

Topaz Photo Al

Topaz Sharpen Al

#### Open as Smart Object in Photoshop...

Open as Smart Object Layers in Photoshop...

Merge to Panorama in Photoshop...

Merge to HDR Pro in Photoshop...

Open as Layers in Photoshop...

SINGLE PHOTO SELECTED

Edit in Adobe Photoshop 2023...

Edit in Photoshop.exe...

Topaz DeNoise Al

Topaz Gigapixel Al

Topaz Photo Al

Topaz Sharpen Al

Open as Smart Object in Photoshop...

Open as Smart Object Layers in P