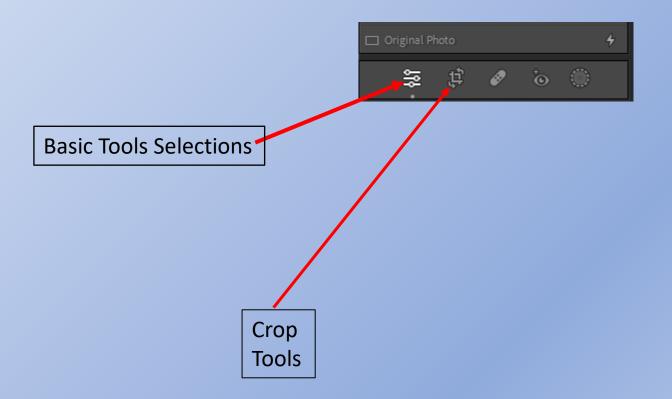

#### • GLOB&L TOOLS

- Basic
- Tone Curve
- HSL/Color
- Detail
- Lens Corrections
- Transform
- Effects
- Calibration

# **Crop Tool**