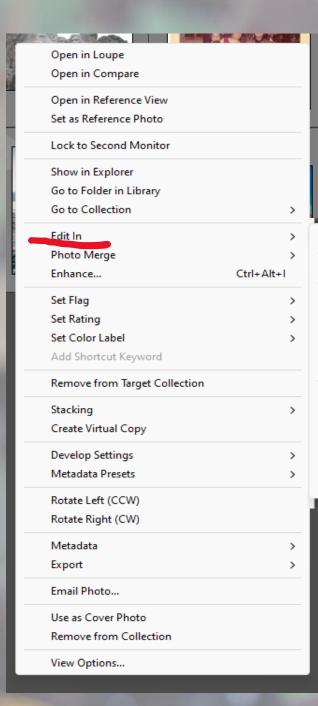

## Other Useful Tips

Edit in Adobe Photoshop 2023...

Edit in Photoshop.exe...

Topaz DeNoise Al

Topaz Gigapixel Al

Topaz Photo Al

Topaz Sharpen Al

#### Open as Smart Object in Photoshop...

Open as Smart Object Layers in Photoshop...

Merge to Panorama in Photoshop...

Merge to HDR Pro in Photoshop...

Open as Layers in Photoshop...

SINGLE PHOTO SELECTED

Edit in Adobe Photoshop 2023...

Edit in Photoshop.exe...

Topaz DeNoise Al

Topaz Gigapixel Al

Topaz Photo Al

Topaz Sharpen Al

Open as Smart Object in Photoshop...

Open as Smart Object Layers in Photoshop...

Merge to Panorama in Photoshop...

Merge to HDR Pro in Photoshop...

Open as Layers in Photoshop...

MULTIPLE PHOTOS SELECTED