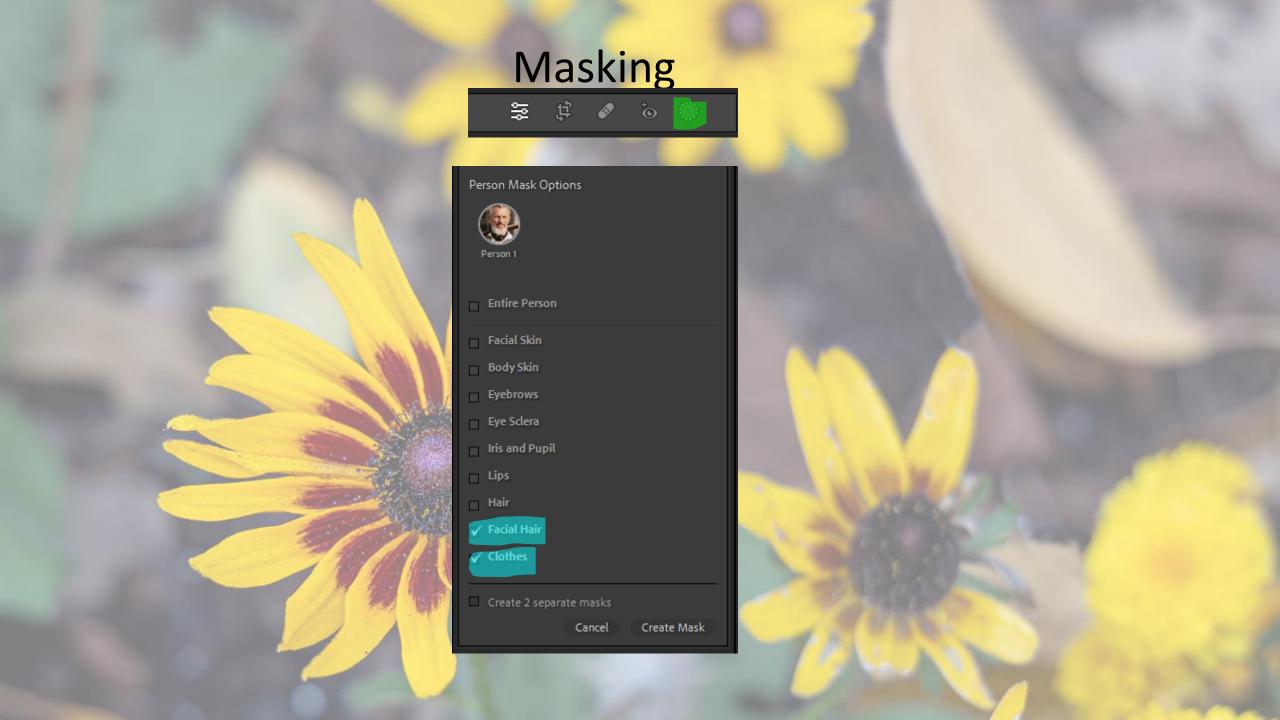

#### • GLOB&L TOOLS

- Basic
- Tone Curve
- HSL/Color
- Detail
- Lens Corrections
- Transform
- Effects
- Calibration







## **Tone Curve**







Parametric Curve

# HSL/Color/B&W









# **Color Grading**



## Detail





## **Lens Correction**







## Transform





## **Effects**





## Calibration





# **Crop Tool**











## Masking























## Other Useful Tips

Edit in Adobe Photoshop 2023...

Edit in Photoshop.exe...

Topaz DeNoise Al

Topaz Gigapixel Al

Topaz Photo Al

Topaz Sharpen Al

#### Open as Smart Object in Photoshop...

Open as Smart Object Layers in Photoshop...

Merge to Panorama in Photoshop...

Merge to HDR Pro in Photoshop...

Open as Layers in Photoshop...

SINGLE PHOTO SELECTED

Edit in Adobe Photoshop 2023...

Edit in Photoshop.exe...

Topaz DeNoise Al

Topaz Gigapixel Al

Topaz Photo Al

Topaz Sharpen Al

Open as Smart Object in Photoshop...

Open as Smart Object Layers in Photoshop...

Merge to Panorama in Photoshop...

Merge to HDR Pro in Photoshop...

Open as Layers in Photoshop...

MULTIPLE PHOTOS SELECTED