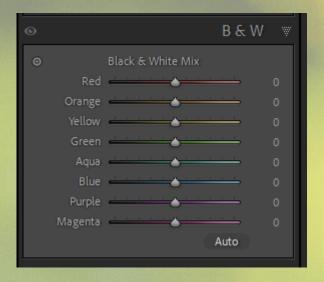

#### • GLOB&L TOOLS

- Basic
- Tone Curve
- HSL/Color
- Detail
- Lens Corrections
- Transform
- Effects
- Calibration







## **Tone Curve**







Parametric Curve

# HSL/Color/B&W









# **Color Grading**



## Detail





## **Lens Correction**







## Transform





## **Effects**





## Calibration





# **Crop Tool**











## Masking























## Other Useful Tips

Edit in Adobe Photoshop 2023...

Edit in Photoshop.exe...

Topaz DeNoise Al

Topaz Gigapixel Al

Topaz Photo Al

Topaz Sharpen Al

#### Open as Smart Object in Photoshop...

Open as Smart Object Layers in Photoshop...

Merge to Panorama in Photoshop...

Merge to HDR Pro in Photoshop...

Open as Layers in Photoshop...

SINGLE PHOTO SELECTED

Edit in Adobe Photoshop 2023...

Edit in Photoshop.exe...

Topaz DeNoise Al

Topaz Gigapixel Al

Topaz Photo Al

Topaz Sharpen Al

Open as Smart Object in Photoshop...

Open as Smart Object Layers in Photoshop...

Merge to Panorama in Photoshop..