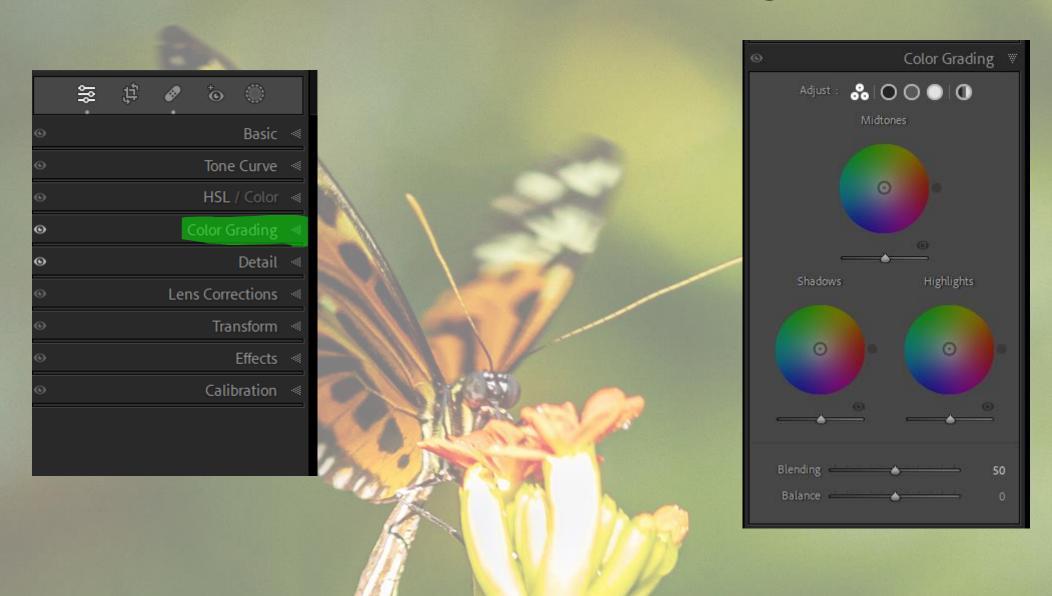

#### • GLOB&L TOOLS

- Basic
- Tone Curve
- HSL/Color
- Detail
- Lens Corrections
- Transform
- Effects
- Calibration

# **Color Grading**