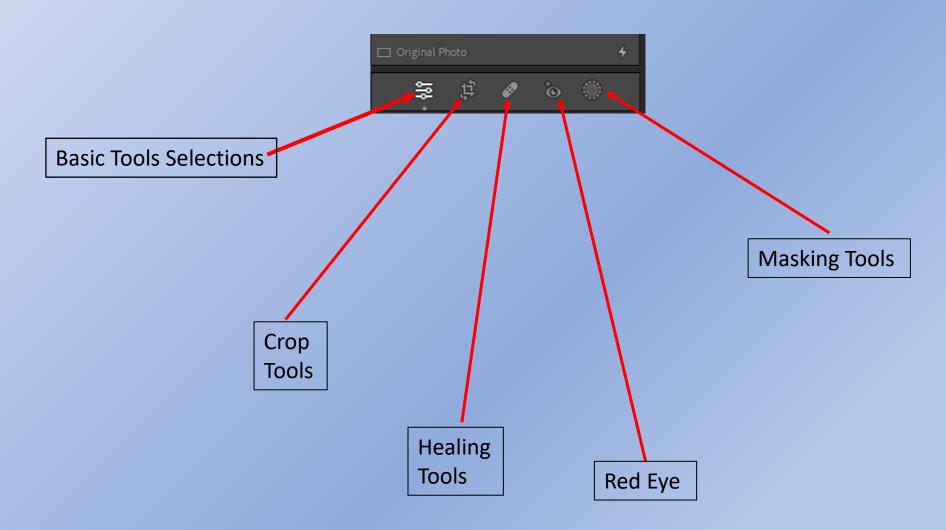

#### • GLOB&L TOOLS

- Basic
- Tone Curve
- HSL/Color
- Detail
- Lens Corrections
- Transform
- Effects
- Calibration

# **Crop Tool**

## Masking