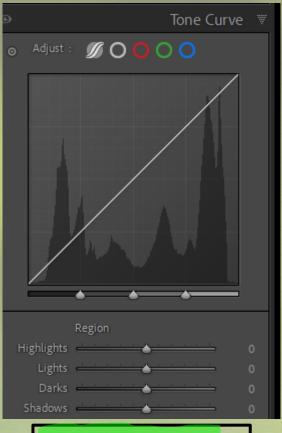

#### • GLOB&L TOOLS

- Basic
- Tone Curve
- HSL/Color
- Detail
- Lens Corrections
- Transform
- Effects
- Calibration







## **Tone Curve**







Parametric Curve

# HSL/Color/B&W









# **Color Grading**



## Detail





## **Lens Correction**







## Transform





## **Effects**





## Calibration





# **Crop Tool**











## Masking























## Other Useful Tips

Edit in Adobe Photoshop 2023...

Edit in Photoshop.exe...

Topaz DeNoise Al

Topaz Gigapixel Al

Topaz Photo Al

Topaz Sharpen Al

#### Open as Smart Object in Photoshop...

Open as Smart Object Layers in Photoshop...

Merge to Panorama in Photoshop...

Merge to HDR Pro in Photoshop...

Open as Layers in Photoshop...

SINGLE PHOTO SELECTED

Edit in Adobe Photoshop 2023...

Edit in Photoshop.exe...

Topaz DeNoise Al

Topaz Gigapixel Al

Topaz Photo Al

Topaz Sharpen Al

Open as Smart Object in Photoshop...

Open as Smart Object Layers in Pho