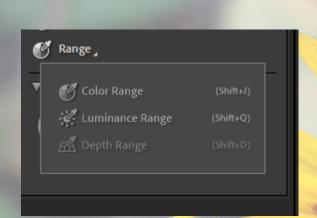

#### • GLOB&L TOOLS

- Basic
- Tone Curve
- HSL/Color
- Detail
- Lens Corrections
- Transform
- Effects
- Calibration







## **Tone Curve**







Parametric Curve

# HSL/Color/B&W









# **Color Grading**



## Detail





## **Lens Correction**







## Transform





## **Effects**





## Calibration





# **Crop Tool**











## Masking























## Other Useful Tips

Edit in Adobe Photoshop 2023...

Edit in Photoshop.exe...

Topaz DeNoise Al

Topaz Gigapixel Al

Topaz Photo Al

Topaz Sharpen Al

#### Open as Smart Object in Photoshop...

Open as Smart Object Layers in Photoshop...

Merge to Panorama in Photoshop...

Merge to HDR Pro in Photoshop...

Open as Layers in Photoshop...

SINGLE PHOTO SELECTED

Edit in Adobe Photoshop 2023...

Edit in Photoshop.exe...

Topaz DeNoise Al

Topaz Gigapixel Al

Topaz Photo Al

Topaz Sharpen Al

Open as Smart Object in Photoshop...

Open as Smart Object Layers in Photoshop...

Merge to Panorama in Photoshop...

Merge to HDR Pro in Photoshop...

Open as Layers in Photoshop...

MULTIPLE PHOTOS SELECTED