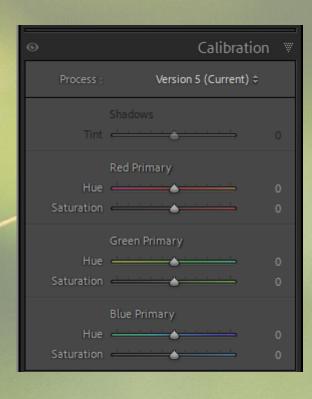

#### • GLOB&L TOOLS

- Basic
- Tone Curve
- HSL/Color
- Detail
- Lens Corrections
- Transform
- Effects
- Calibration







## **Tone Curve**







Parametric Curve

# HSL/Color/B&W









# **Color Grading**



## Detail





## **Lens Correction**







## Transform





## **Effects**





## Calibration





# **Crop Tool**











## Masking























## Other Useful Tips

Edit in Adobe Photoshop 2023...

Edit in Photoshop.exe...

Topaz DeNoise Al

Topaz Gigapixel Al

Topaz Photo Al

Topaz Sharpen Al

#### Open as Smart Object in Photoshop...

Open as Smart Object Layers in Photoshop...

Merge to Panorama in Photoshop...

Merge to HDR Pro in Photoshop...

Open as Layers in Photoshop...

SINGLE PHOTO SELECTED

Edit in Adobe Photoshop 2023...

Edit in Photoshop.exe...

Topaz DeNoise Al

Topaz Gigapixel Al

Topaz Photo Al

Topaz Sharpen Al

Open as Smart Object in Photoshop...

Open as Smart Object Layers in Photoshop...

Merge to Panorama in Photoshop...

Merge to HDR Pro in Photoshop...

Open as Layers in Photoshop...

MULTIPLE PHOTOS SELECTED