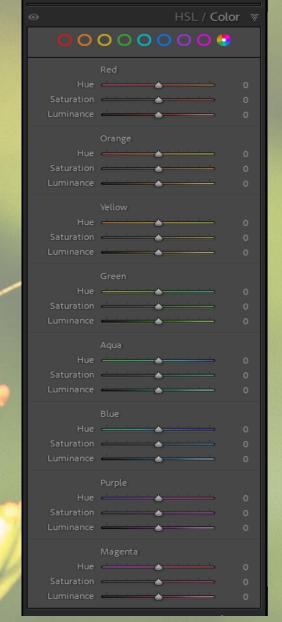

#### • GLOB&L TOOLS

- Basic
- Tone Curve
- HSL/Color
- Detail
- Lens Corrections
- Transform
- Effects
- Calibration







## **Tone Curve**







Parametric Curve

# HSL/Color/B&W









# **Color Grading**



## Detail





## **Lens Correction**







## Transform





## **Effects**





## Calibration





# **Crop Tool**











## Masking























## Other Useful Tips

Edit in Adobe Photoshop 2023...

Edit in Photoshop.exe...

Topaz DeNoise Al

Topaz Gigapixel Al

Topaz Photo Al

Topaz Sharpen Al

#### Open as Smart Object in Photoshop...

Open as Smart Object Layers in Photoshop...

Merge to Panorama in Photoshop...

Merge to HDR Pro in Photoshop...

Open as Layers in Photoshop...

SINGLE PHOTO SELECTED

Edit in Adobe Photoshop 2023...

Edit in Photoshop.exe...

Topaz DeNoise Al

Topaz Gigapixel Al

Topaz Photo Al

Topaz Sharpen Al

Open as Smart Object in Photoshop...

Open as Smart Object Layers in Photoshop...

Merge to Panorama in Photoshop