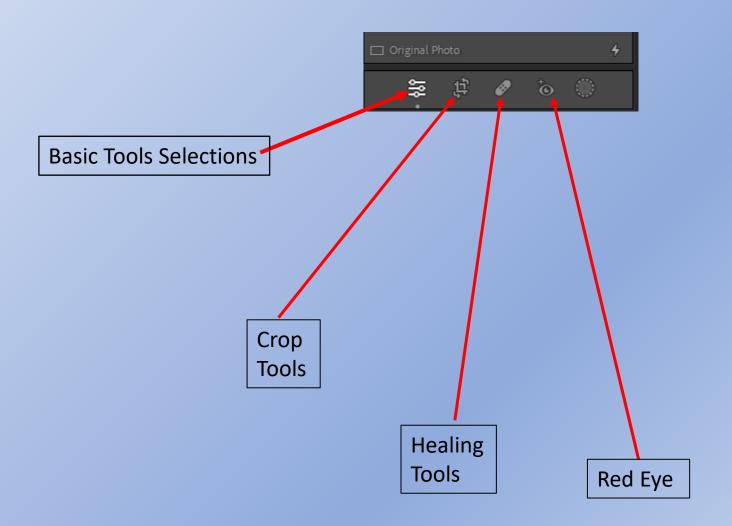

#### • GLOB&L TOOLS

- Basic
- Tone Curve
- HSL/Color
- Detail
- Lens Corrections
- Transform
- Effects
- Calibration

# **Crop Tool**