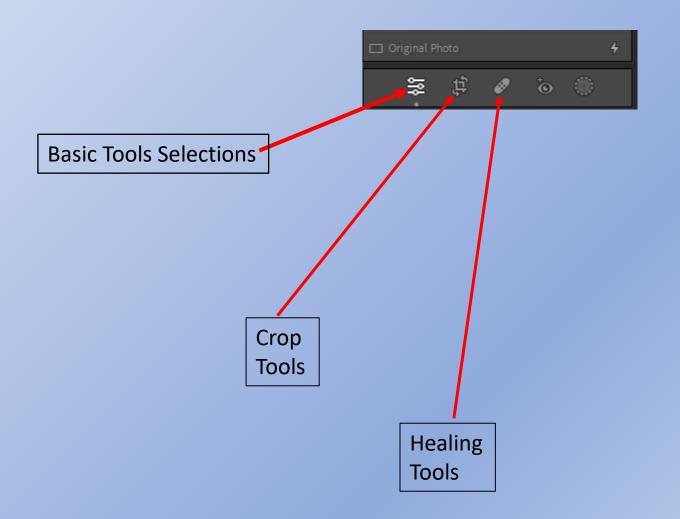

#### • GLOB&L TOOLS

- Basic
- Tone Curve
- HSL/Color
- Detail
- Lens Corrections
- Transform
- Effects
- Calibration

# **Crop Tool**