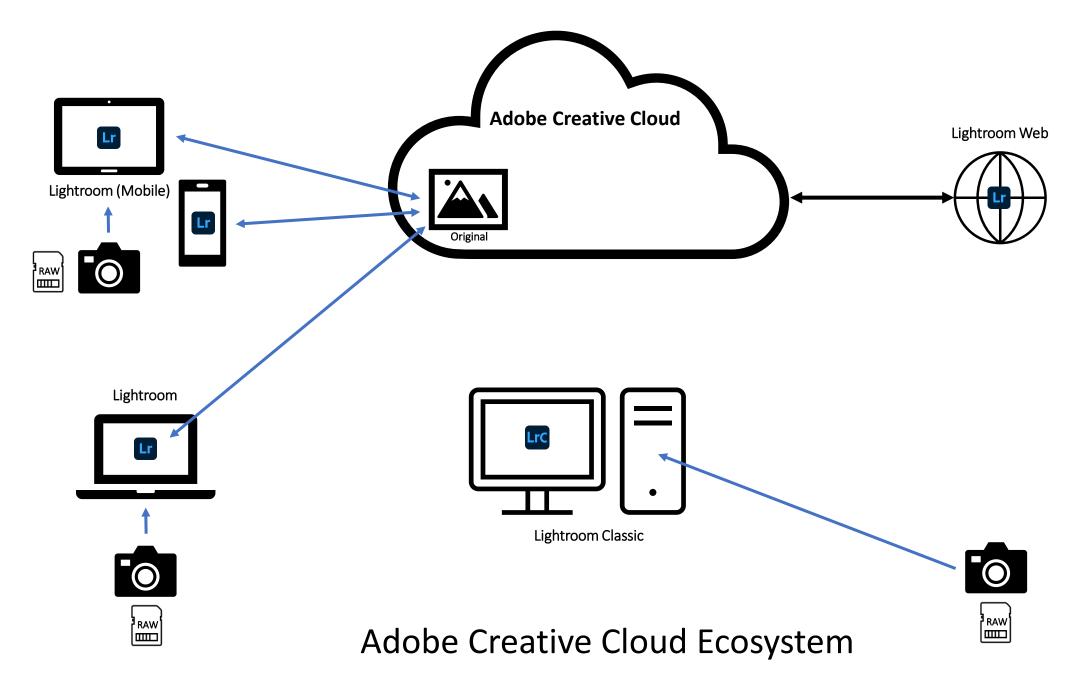

# Adobe Lightroom Classic (formerly Adobe Lightroom)

- Desktop-focused digital photography product
- Optimized for desktop-focused workflows, including
  - local storage of your photos in files and folders on your computer
- Available for both Windows and MacOS

# Target Audience for Lightroom Classic

- Serious and professional photographers
- Designed to be heavy on
  - metadata features
  - tethering in the studio
  - advanced printing and similar functionality
- Has lots of features big and small that Lightroom doesn't have and may never have

# Key Takeaways – Lightroom Classic

- Only Smart Previews of photos in Lightroom Classic are (optionally) synced to
  - Creative Cloud
  - All connected devices
- Number is constrained by which Photography Plan option you have selected
- Smart Previews are small, so they don't impact the storage space limitations as much
- Changes made to photos/Smart Previews on any connected device are synced everywhere