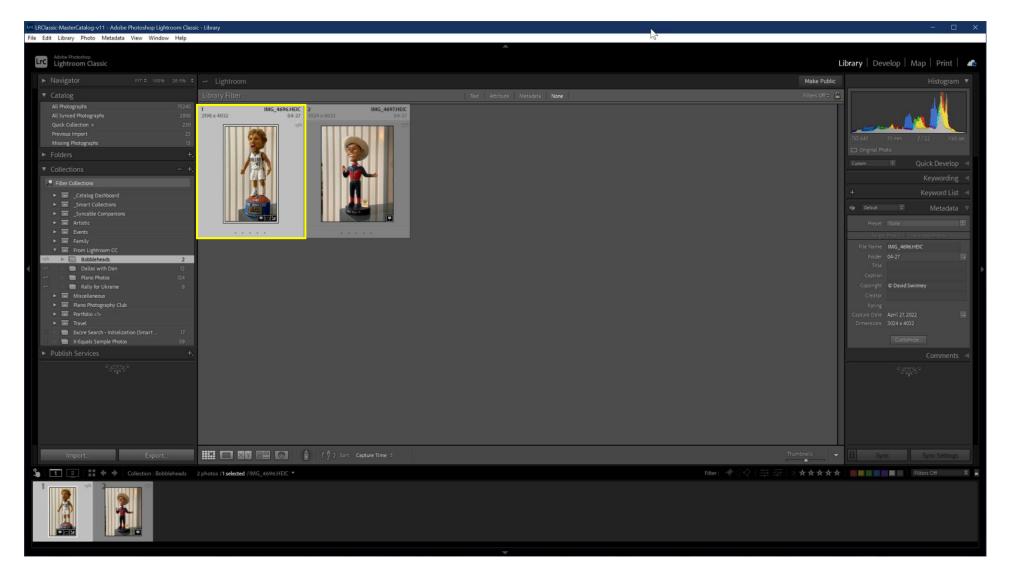

- Show that the changes propagate back to Lightroom

# Enable Automatic Sync with Camera Roll in Lightroom (iPhone)







# Lightroom (iPhone)



#### New Photos Taken with iPhone





#### iPhone Camera Roll Contents



# Lightroom (iPhone) After Camera Roll Sync



# Lightroom (Desktop) After Creative Cloud Sync



# Create Lightroom (Desktop) Album for Photo(s)



# Create Lightroom (Desktop) Album for Photo(s)



# Create Lightroom (Desktop) Album for Photo(s)



# Album Syncs to Lightroom Classic as Collection



# Lightroom Classic Collection Contains Photo(s)



# Select First Photo & Switch to Develop Module



# Edit Photo From Album (Basic/Auto)



# Edit Photo From Album (Transform)



# Edit Photo From Album (Crop)



# Photo Edits Now Complete



# Return to Library Module



#### Select Second Photo



# Switch to Develop Module



# Edit Photo (Auto / Transform / Crop / B & W)



# Return to Library Module



# Photo Changes Synced to Lightroom (Desktop)



# Photo Changes Synced to Lightroom (iPhone)



### Photo Changes Synced to Lightroom (iPad)



## Photo Changes Synced to Lightroom (Web)





# Use Case 2

Lightroom Classic to Lightroom

#### Lightroom Classic to Lightroom

- Lightroom Classic is primary (perhaps the exclusive) photo repository
- Most photos are taken with DSLR/Mirrorless camera
- Want
  - ability to edit photos while traveling
  - to create library of photos to easily share on web and to social media

#### Steps

- Select a collection with photos for syncing
- Sync that collection to Creative Cloud
- Access and edit those photos in L