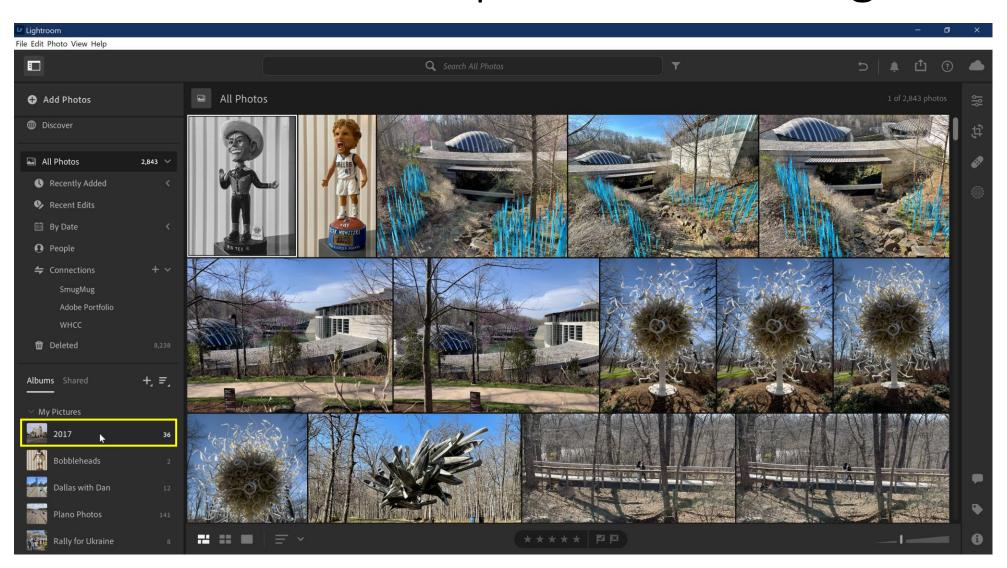

hoto Changes Synced to Lightroom (iPhone)



### Photo Changes Synced to Lightroom (iPad)



## Photo Changes Synced to Lightroom (Web)





# Use Case 2

Lightroom Classic to Lightroom

#### Lightroom Classic to Lightroom

- Lightroom Classic is primary (perhaps the exclusive) photo repository
- Most photos are taken with DSLR/Mirrorless camera
- Want
  - ability to edit photos while traveling
  - to create library of photos to easily share on web and to social media

#### Steps

- Select a collection with photos for syncing
- Sync that collection to Creative Cloud
- Access and edit those photos in Lightroom
- Share edited photos to web and social media

### Select a Collection in Lightroom Classic



### Designate Collection for Syncing



#### Collection Shows Up As Album In Lightroom



#### Click to Rename the Album



### Change Album Name In Lightroom (not LrC)



### Album Renaming Completed



### Select Photo For Editing



## Open Photo In Editor / Make Changes



### **Export Options in Lightroom**



#### Sharing Options in Lightroom



### Sharing Options in Lightroom - Invite



### Sharing Options in Lightroom - Invite



### Sharing Options in Lightroom - Invite



#### Sharing Options in Lightroom - Customize



#### Sharing Options in Lightroom - Settings



#### Sharing Options in Lightroom – Link Access



#### Sharing Options in Lightroom - Facebook





# Conclusions

#### Lightroom Classic



#### **Pros**

- Original raw files stored on your computer - you're not reliant on the speed of internet connection
- More advanced tools than Lightroom (thoug