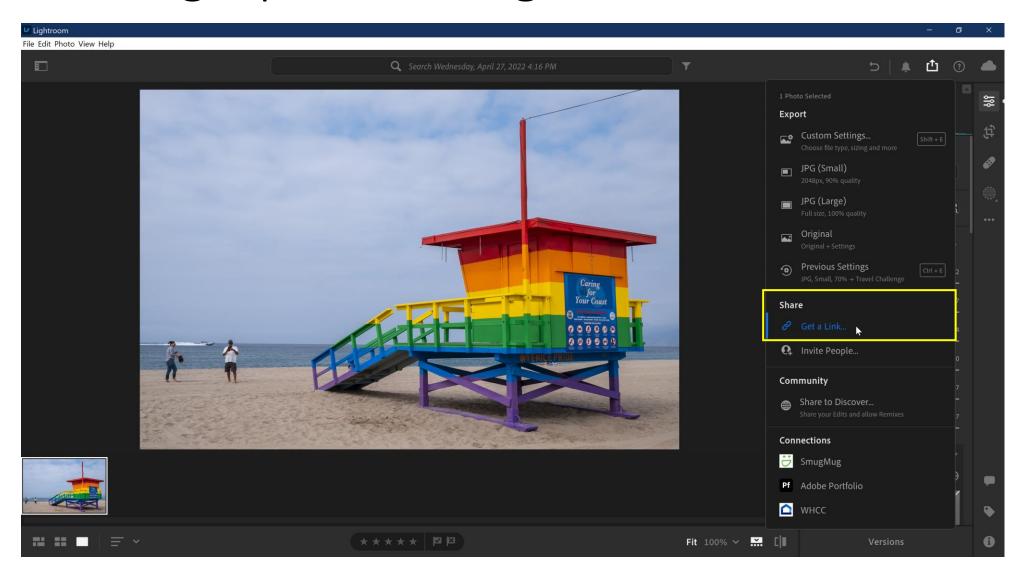

the exclusive) photo repository
- Most photos are taken with DSLR/Mirrorless camera
- Want
  - ability to edit photos while traveling
  - to create library of photos to easily share on web and to social media

#### Steps

- Select a collection with photos for syncing
- Sync that collection to Creative Cloud
- Access and edit those photos in Lightroom
- Share edited photos to web and social media

### Select a Collection in Lightroom Classic



### Designate Collection for Syncing



#### Collection Shows Up As Album In Lightroom



#### Click to Rename the Album



### Change Album Name In Lightroom (not LrC)



### Album Renaming Completed



### Select Photo For Editing



## Open Photo In Editor / Make Changes



### **Export Options in Lightroom**



#### Sharing Options in Lightroom



### Sharing Options in Lightroom - Invite



### Sharing Options in Lightroom - Invite



### Sharing Options in Lightroom - Invite



#### Sharing Options in Lightroom - Customize



#### Sharing Options in Lightroom - Settings



#### Sharing Options in Lightroom – Link Access



#### Sharing Options in Lightroom - Facebook





# Conclusions

#### Lightroom Classic



#### **Pros**

- Original raw files stored on your computer - you're not reliant on the speed of internet connection
- More advanced tools than Lightroom (though Lightroom is closing the gap)
- More options for building slideshows, making prints and web galleries
- More export options, including using custom watermarks

#### Cons

- Lightroom Classic is harder to learn for beginner photographers
- However, if you learn/k