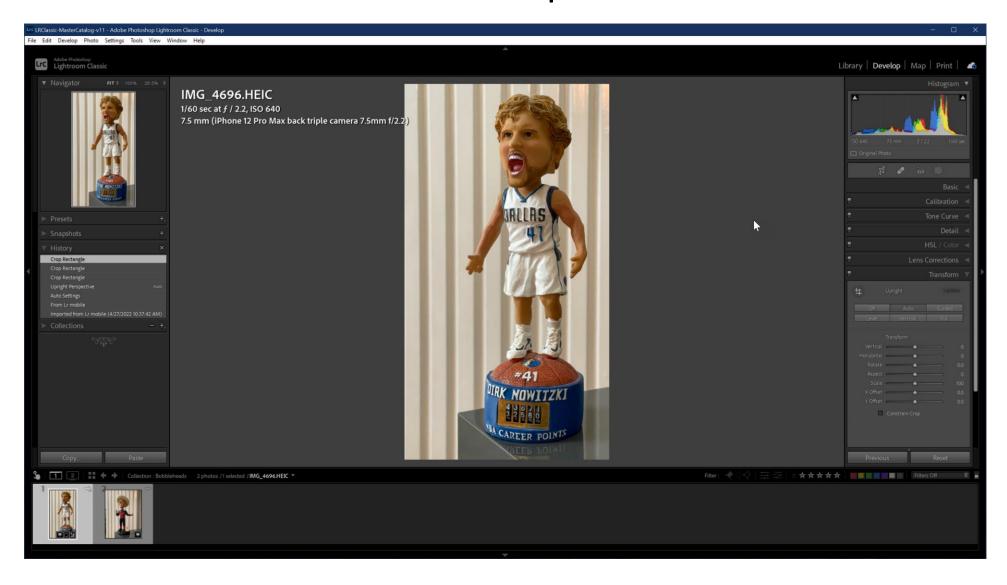

lassic to process those photos
- Show that the changes propagate back to Lightroom

# Enable Automatic Sync with Camera Roll in Lightroom (iPhone)







# Lightroom (iPhone)



#### New Photos Taken with iPhone





#### iPhone Camera Roll Contents



# Lightroom (iPhone) After Camera Roll Sync



# Lightroom (Desktop) After Creative Cloud Sync



# Create Lightroom (Desktop) Album for Photo(s)



# Create Lightroom (Desktop) Album for Photo(s)



# Create Lightroom (Desktop) Album for Photo(s)



# Album Syncs to Lightroom Classic as Collection



# Lightroom Classic Collection Contains Photo(s)



# Select First Photo & Switch to Develop Module



# Edit Photo From Album (Basic/Auto)



# Edit Photo From Album (Transform)



# Edit Photo From Album (Crop)



# Photo Edits Now Complete



# Return to Library Module



#### Select Second Photo



# Switch to Develop Module



# Edit Photo (Auto / Transform / Crop / B & W)



# Return to Library Module



# Photo Changes Synced to Lightroom (Desktop)



# Photo Changes Synced to Lightroom (iPhone)



### Photo Changes Synced to Lightroom (iPad)



## Photo Changes Synced to Lightroom (Web)





# Use Case 2

Lightroom Classic to Lightroom

#### Lightroom Classic to Lightroom

- Lightroom Classic is primary (perhaps the exclusive) photo repository
- Most photos are taken with DSLR/Mirrorless camera
- Want
  - ability to edit photos while traveling
  - to create library of photos to easily share on web and to social media

#### Steps

- Select a collection with photos for syncing
- Sync that collection to Creative Cloud
- Acc