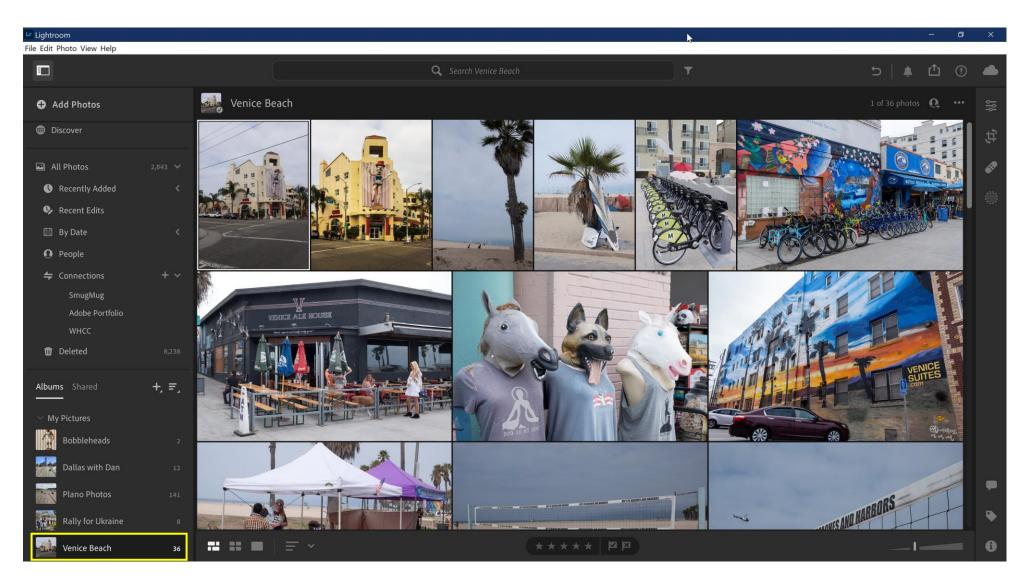

# Album Syncs to Lightroom Classic as Collection

# Lightroom Classic Collection Contains Photo(s)