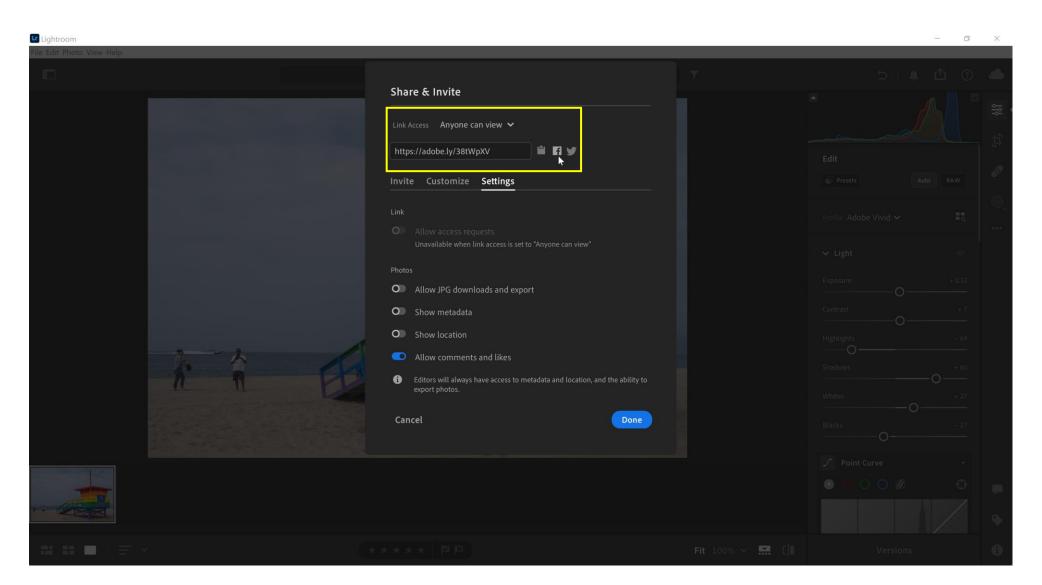

#### Sharing Options in Lightroom – Link Access

#### Sharing Options in Lightroom - Facebook