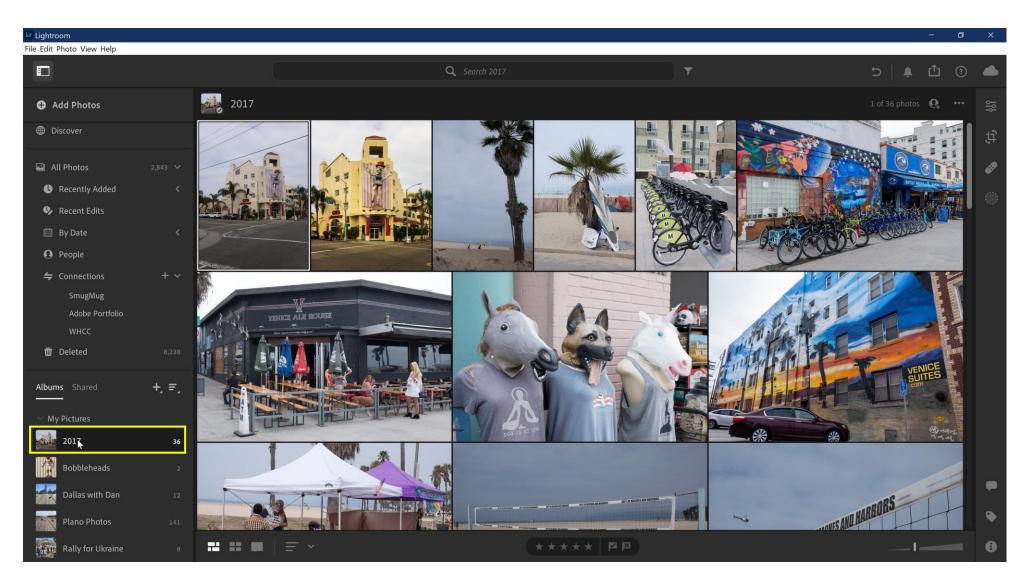

iPhone)



### Photo Changes Synced to Lightroom (iPad)



## Photo Changes Synced to Lightroom (Web)





# Use Case 2

Lightroom Classic to Lightroom

#### Lightroom Classic to Lightroom

- Lightroom Classic is primary (perhaps the exclusive) photo repository
- Most photos are taken with DSLR/Mirrorless camera
- Want
  - ability to edit photos while traveling
  - to create library of photos to easily share on web and to social media

#### Steps

- Select a collection with photos for syncing
- Sync that collection to Creative Cloud
- Access and edit those photos in Lightroom
- Share edited photos to web and social media

### Select a Collection in Lightroom Classic



### Designate Collection for Syncing



#### Collection Shows Up As Album In Lightroom



#### Click to Rename the Album



### Change Album Name In Lightroom (not LrC)



### Album Renaming Completed



### Select Photo For Editing



## Open Photo In Editor / Make Changes



### **Export Options in Lightroom**



#### Sharing Options in Lightroom



### Sharing Options in Lightroom - Invite



### Sharing Options in Lightroom - Invite



### Sharing Options in Lightroom - Invite



#### Sharing Options in Lightroom - Customize



#### Sharing Options in Lightroom - Settings



#### Sharing Options in Lightroom – Link Access



#### Sharing Options in Lightroom - Facebook





# Conclusions

#### Lightroom Classic



#### **Pros**

- Original raw files stored on your computer - you're not reliant on the speed of internet connection
- More advanced tools than Lightroom (though Lightroom is closing the gap)
-