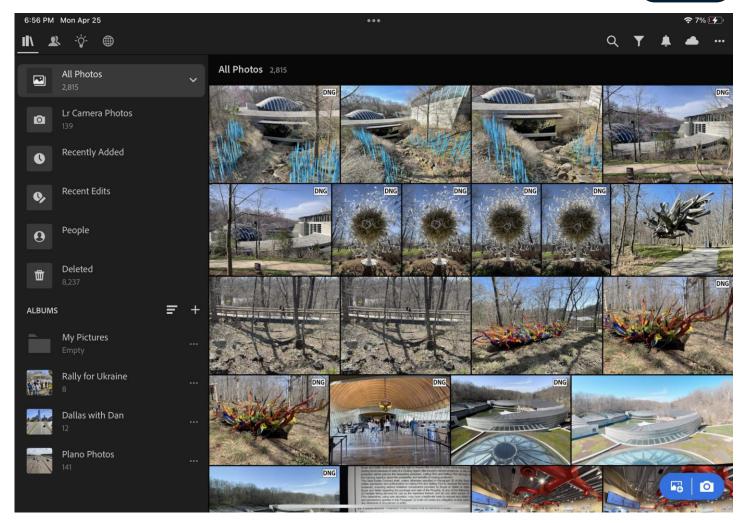

# Adobe Lightroom (iPad) Interface

# Adobe Lightroom (Web) Interface

# Adobe Lightroom (iPhone) Interface

# Adobe Lightroom (Desktop) Interface

# Adobe Lightroom Classic Interface