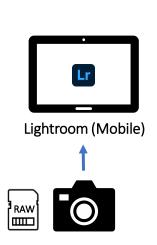

# Lightroom to Lightroom Classic

- Adobe Creative Cloud is primary photo repository
- Most photos are taken with cell phone
- Usually don't need advanced editing features of Lightroom Classic
- Want copy of photos on local hard drive just in case there is a need for Lightroom Classic functionality (e.g., local printing)

### Steps

- Take photo(s) using cell phone camera
- Photo(s) are automatically copied to Adobe Creative Cloud via Lightroom
- Create album in Lightroom containing photo(s)
- Switch to Lightroom Classic to process those photos
- Show that the changes propagate back to Lightroom