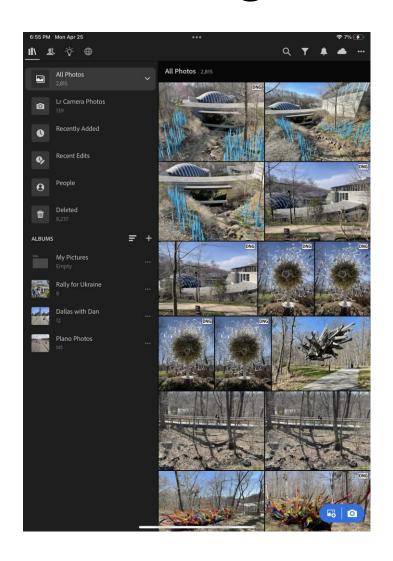

# Adobe Lightroom (iPad) Interface

# Adobe Lightroom (Web) Interface

# Adobe Lightroom (iPhone) Interface

# Adobe Lightroom (Desktop) Interface

# Adobe Lightroom Classic Interface