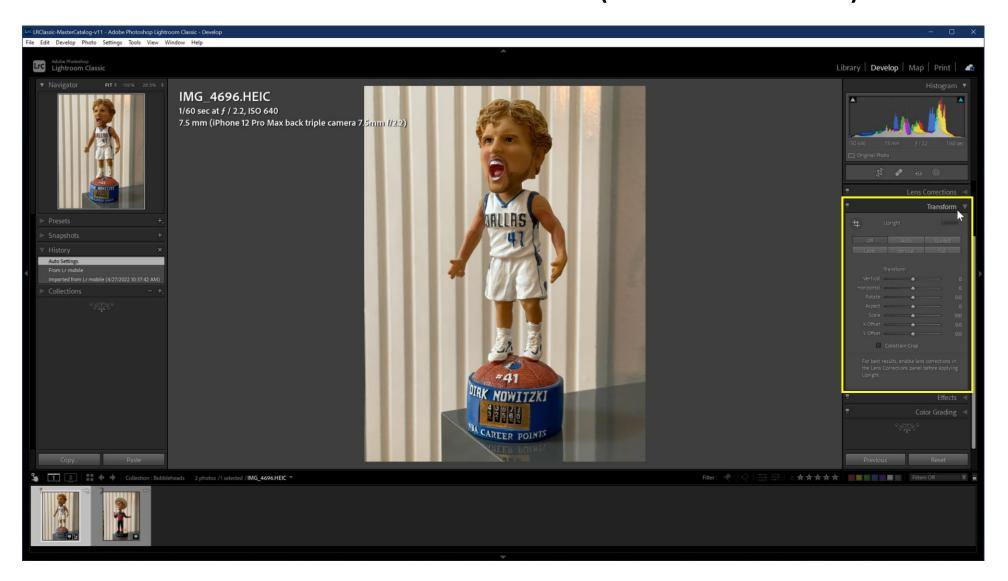

e album in Lightroom containing photo(s)
- Switch to Lightroom Classic to process those photos
- Show that the changes propagate back to Lightroom

# Enable Automatic Sync with Camera Roll in Lightroom (iPhone)







# Lightroom (iPhone)



#### New Photos Taken with iPhone





#### iPhone Camera Roll Contents



# Lightroom (iPhone) After Camera Roll Sync



# Lightroom (Desktop) After Creative Cloud Sync



# Create Lightroom (Desktop) Album for Photo(s)



# Create Lightroom (Desktop) Album for Photo(s)



# Create Lightroom (Desktop) Album for Photo(s)



# Album Syncs to Lightroom Classic as Collection



# Lightroom Classic Collection Contains Photo(s)



# Select First Photo & Switch to Develop Module



# Edit Photo From Album (Basic/Auto)



# Edit Photo From Album (Transform)



# Edit Photo From Album (Crop)



# Photo Edits Now Complete



# Return to Library Module



#### Select Second Photo



# Switch to Develop Module



# Edit Photo (Auto / Transform / Crop / B & W)



# Return to Library Module



# Photo Changes Synced to Lightroom (Desktop)



# Photo Changes Synced to Lightroom (iPhone)



### Photo Changes Synced to Lightroom (iPad)



## Photo Changes Synced to Lightroom (Web)





# Use Case 2

Lightroom Classic to Lightroom

#### Lightroom Classic to Lightroom

- Lightroom Classic is primary (perhaps the exclusive) photo repository
- Most photos are taken with DSLR/Mirrorless camera
- Want
  - ability to edit photos while traveling
  - to create library of photos to easily share on web and to social media

#### Steps

- Select a collection with p