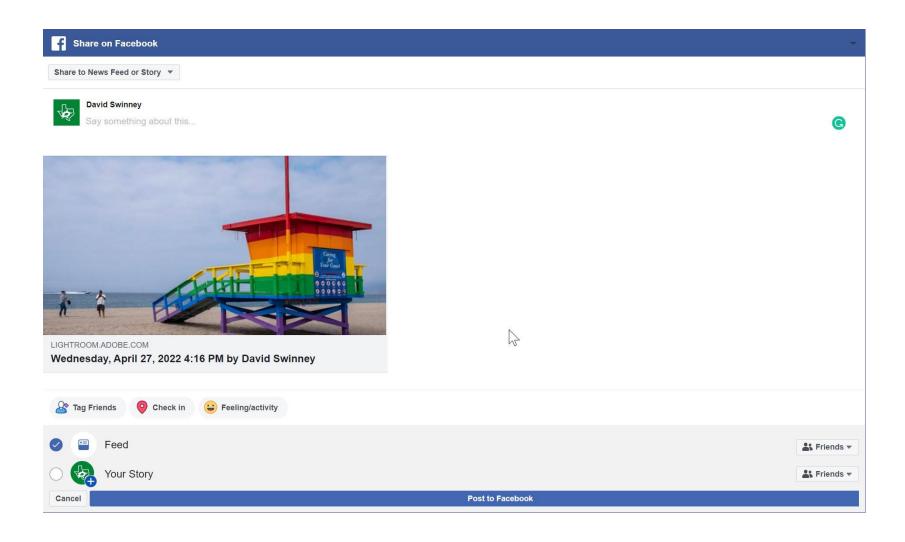

e photos in Lightroom
- Share edited photos to web and social media

### Select a Collection in Lightroom Classic



### Designate Collection for Syncing



#### Collection Shows Up As Album In Lightroom



#### Click to Rename the Album



### Change Album Name In Lightroom (not LrC)



### Album Renaming Completed



### Select Photo For Editing



## Open Photo In Editor / Make Changes



### **Export Options in Lightroom**



#### Sharing Options in Lightroom



### Sharing Options in Lightroom - Invite



### Sharing Options in Lightroom - Invite



### Sharing Options in Lightroom - Invite



#### Sharing Options in Lightroom - Customize



#### Sharing Options in Lightroom - Settings



#### Sharing Options in Lightroom – Link Access



#### Sharing Options in Lightroom - Facebook





# Conclusions

#### Lightroom Classic



#### **Pros**

- Original raw files stored on your computer - you're not reliant on the speed of internet connection
- More advanced tools than Lightroom (though Lightroom is closing the gap)
- More options for building slideshows, making prints and web galleries
- More export options, including using custom watermarks

#### Cons

- Lightroom Classic is harder to learn for beginner photographers
- However, if you learn/know Classic, using Lightroom is straightforward and easy

#### Lightroom



#### **Pros**

- Easier to learn for beginners, with simpler organization and built-in learning tools
- Automatically saves original files and edits to the Adobe Creative Cloud
- Can use it on the web
- Can use it on multiple mobile devices: phone, tablet