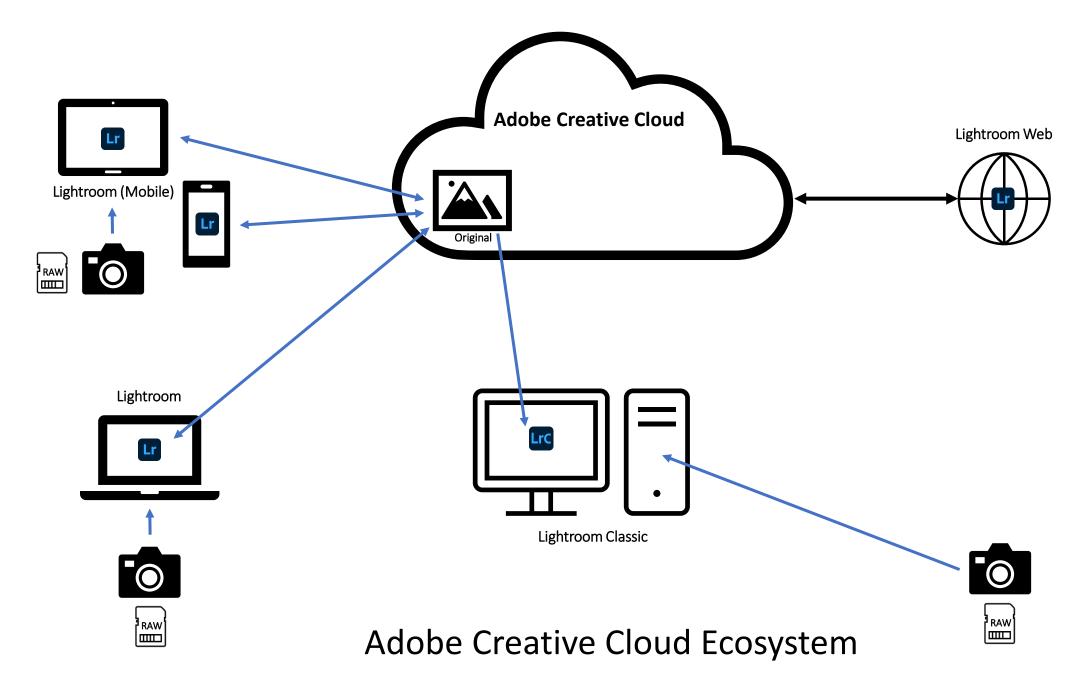

# Adobe Lightroom Classic (formerly Adobe Lightroom)

- Desktop-focused digital photography product
- Optimized for desktop-focused workflows, including
  - local storage of your photos in files and folders on your computer
- Available for both Windows and MacOS

# Target Audience for Lightroom Classic

- Serious and professional photographers
- Designed to be heavy on
  - metadata features
  - tethering in the studio
  - advanced printing and similar functionality
- Has lots of features big and small that Lightroom doesn't have and may never have

# Key Takeaways – Lightroom Classic

- Only Smart Previews of photos in Lightroom Classic are (optionally) synced to
  - Creative Cloud
  - All connected devices
- Number is constrained by which Photography Plan option you have selected
- Smart Previews are small, so they don't impact the storage space limitations as much
- Changes made to photos/Smart Previews on any connected device are synced everywhere

# High-Level Comparison

|                                                      | LrC                | Lr                                       |
|------------------------------------------------------|--------------------|------------------------------------------|
|                                                      | Lightroom Classic  | Lightroom                                |
| Where you prefer to do your digital photography work | Desktop only       | Desktop, mobile, and web                 |
| Location of originals                                | Local hard drive   | Cloud                                    |
| File backup                                          | Not included       | Automatic                                |
| Ease of use                                          | Most comprehensive | Intuitive, streamlined                   |
| Organization and photo search                        | Manual keywords    | Automatic tagging and intelligent search |