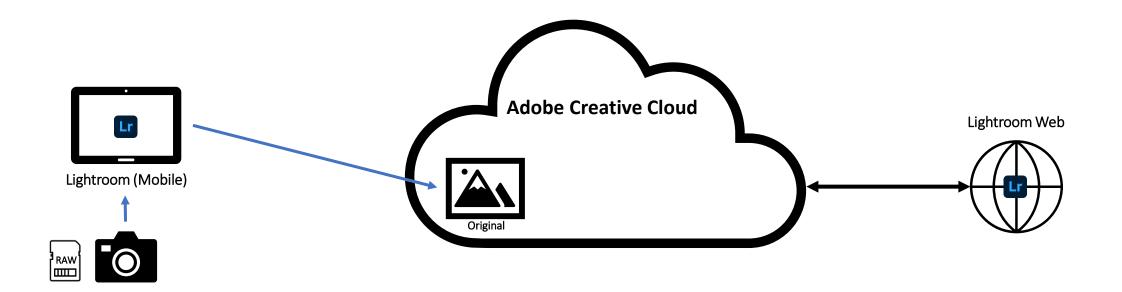

# High-Level Comparison

|                                                      | LrC                | Lr                                       |
|------------------------------------------------------|--------------------|------------------------------------------|
|                                                      | Lightroom Classic  | Lightroom                                |
| Where you prefer to do your digital photography work | Desktop only       | Desktop, mobile, and web                 |
| Location of originals                                | Local hard drive   | Cloud                                    |
| File backup                                          | Not included       | Automatic                                |
| Ease of use                                          | Most comprehensive | Intuitive, streamlined                   |
| Organization and photo search                        | Manual keywords    | Automatic tagging and intelligent search |

Both products – along with Photoshop – are included as part of the Creative Cloud Photography Plan

Full feature comparison: <a href="https://helpx.adobe.com/lightroom-classic/kb/lightroom-feature-comparison.html">https://helpx.adobe.com/lightroom-classic/kb/lightroom-feature-comparison.html</a>