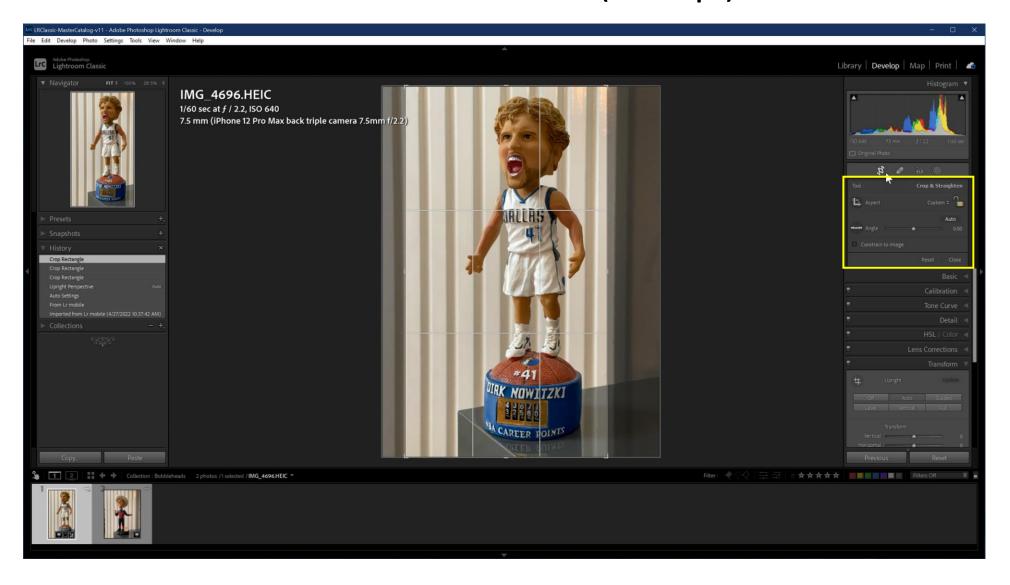

oto(s)
- Switch to Lightroom Classic to process those photos
- Show that the changes propagate back to Lightroom

# Enable Automatic Sync with Camera Roll in Lightroom (iPhone)







# Lightroom (iPhone)



#### New Photos Taken with iPhone





#### iPhone Camera Roll Contents



# Lightroom (iPhone) After Camera Roll Sync



# Lightroom (Desktop) After Creative Cloud Sync



# Create Lightroom (Desktop) Album for Photo(s)



# Create Lightroom (Desktop) Album for Photo(s)



# Create Lightroom (Desktop) Album for Photo(s)



# Album Syncs to Lightroom Classic as Collection



# Lightroom Classic Collection Contains Photo(s)



# Select First Photo & Switch to Develop Module



# Edit Photo From Album (Basic/Auto)



# Edit Photo From Album (Transform)



# Edit Photo From Album (Crop)



# Photo Edits Now Complete



# Return to Library Module



#### Select Second Photo



# Switch to Develop Module



# Edit Photo (Auto / Transform / Crop / B & W)



# Return to Library Module



# Photo Changes Synced to Lightroom (Desktop)



# Photo Changes Synced to Lightroom (iPhone)



### Photo Changes Synced to Lightroom (iPad)



## Photo Changes Synced to Lightroom (Web)





# Use Case 2

Lightroom Classic to Lightroom

#### Lightroom Classic to Lightroom

- Lightroom Classic is primary (perhaps the exclusive) photo repository
- Most photos are taken with DSLR/Mirrorless camera
- Want
  - ability to edit photos while traveling
  - to create library of photos to easily share on web and to social media

#### Steps

- Select a collection with photos for syncing
- Sync that coll