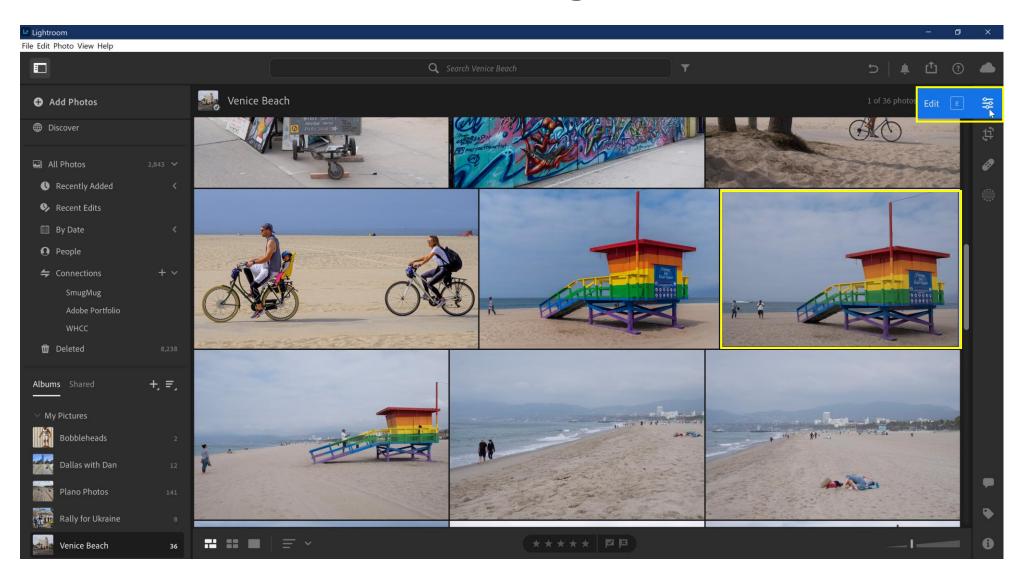

Case 2

Lightroom Classic to Lightroom

#### Lightroom Classic to Lightroom

- Lightroom Classic is primary (perhaps the exclusive) photo repository
- Most photos are taken with DSLR/Mirrorless camera
- Want
  - ability to edit photos while traveling
  - to create library of photos to easily share on web and to social media

#### Steps

- Select a collection with photos for syncing
- Sync that collection to Creative Cloud
- Access and edit those photos in Lightroom
- Share edited photos to web and social media

### Select a Collection in Lightroom Classic



### Designate Collection for Syncing



#### Collection Shows Up As Album In Lightroom



#### Click to Rename the Album



### Change Album Name In Lightroom (not LrC)



### Album Renaming Completed



### Select Photo For Editing



## Open Photo In Editor / Make Changes



### **Export Options in Lightroom**



#### Sharing Options in Lightroom



### Sharing Options in Lightroom - Invite



### Sharing Options in Lightroom - Invite



### Sharing Options in Lightroom - Invite



#### Sharing Options in Lightroom - Customize



#### Sharing Options in Lightroom - Settings



#### Sharing Options in Lightroom – Link Access



#### Sharing Options in Lightroom - Facebook





# Conclusions

#### Lightroom Classic



#### **Pros**

- Original raw files stored on your computer - you're not reliant on the speed of internet connection
- More advanced tools than Lightroom (though Lightroom is closing the gap)
- More options for building slideshows, making prints and web galleries
- More export options, including using cus