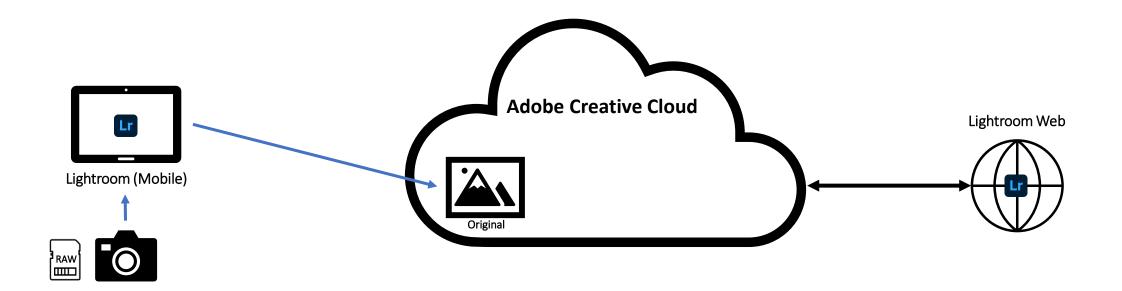

# Adobe Lightroom (formerly Lightroom CC)

- Cloud-based photo service that works across web, desktop, and mobile
- Provides tools to
  - Create
  - Edit
  - Organize
  - Store
  - Share your photos across any device
- Available platforms include Windows, MacOS, iPadOS, iOS, Android, Chrome OS, tvOS, web

## Key Takeaways - Lightroom

- Full resolution copies of photos loaded into Lightroom are automatically synced to
  - Creative Cloud
  - All connected devices (when Lightroom is opened)
- Number is constrained by which Photography Plan option you have selected
- Only one copy counts against your cloud storage limit
- Changes made to photos on any connected device are synced everywhere

# Lightroom to Lightroom Classic

- Adobe Creative Cloud is primary photo repository
- Most photos are taken with cell phone
- Usually don't need advanced editing features of Lightroom Classic
- Want copy of photos on local hard drive just in case there is a need for Lightroom Classic functionality (e.g., local printing)

### Steps

- Take photo(s) using cell phone camera
- Photo(s) are automatically copied to Adobe Creative Cloud via Lightroom
- Create album in Lightroom containing photo(s)
- Switch to Lightroom Classic to process those photos
- Show that the changes propagate back to Lightroom