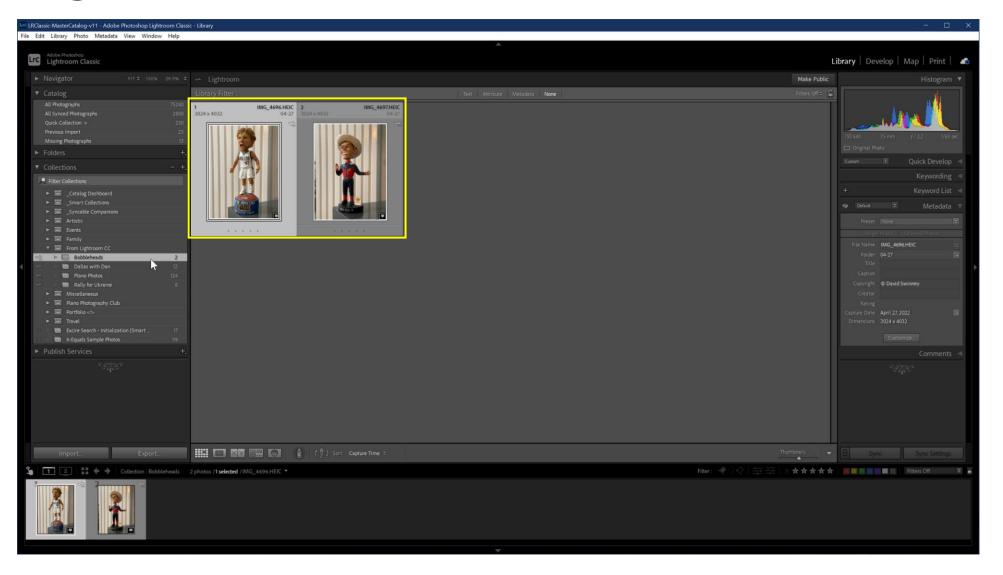

# Lightroom Classic Collection Contains Photo(s)

# Select First Photo & Switch to Develop Module