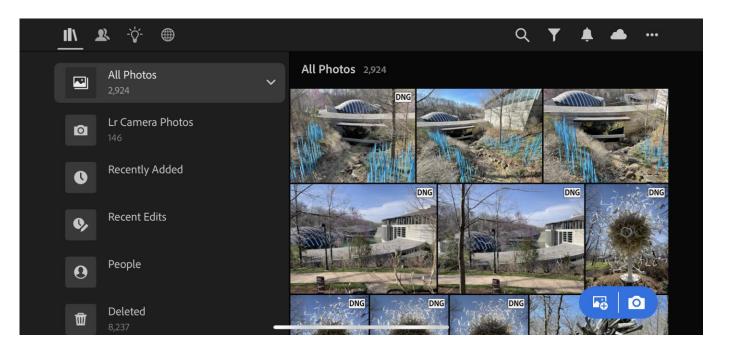

# Adobe Lightroom (Desktop) Interface

# Adobe Lightroom (formerly Lightroom CC)

- Cloud-based photo service that works across web, desktop, and mobile
- Provides tools to
  - Create
  - Edit
  - Organize
  - Store
  - Share your photos across any device
- Available platforms include Windows, MacOS, iPadOS, iOS, Android, Chrome OS, tvOS, web