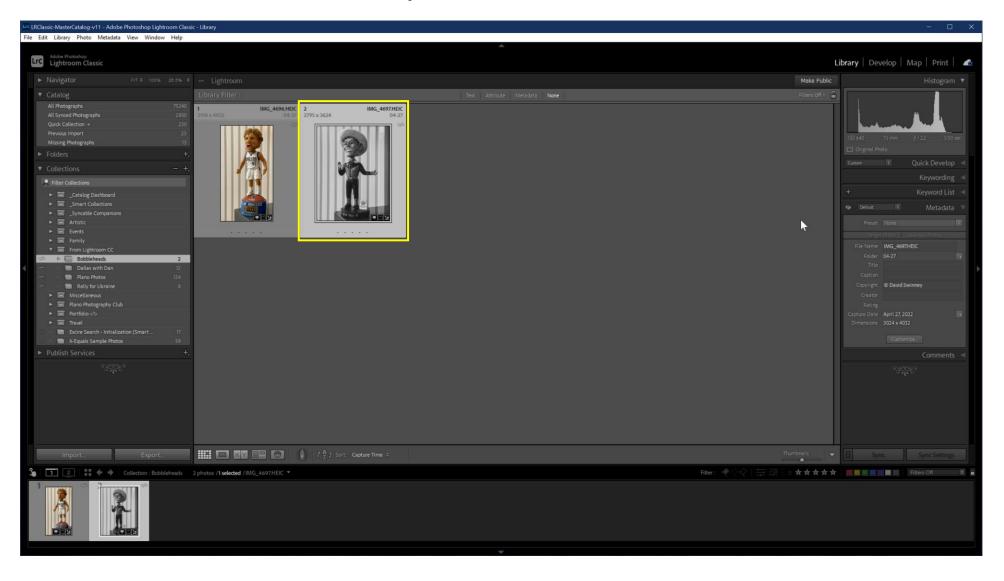

Phone)



#### New Photos Taken with iPhone





#### iPhone Camera Roll Contents



# Lightroom (iPhone) After Camera Roll Sync



# Lightroom (Desktop) After Creative Cloud Sync



# Create Lightroom (Desktop) Album for Photo(s)



# Create Lightroom (Desktop) Album for Photo(s)



# Create Lightroom (Desktop) Album for Photo(s)



# Album Syncs to Lightroom Classic as Collection



# Lightroom Classic Collection Contains Photo(s)



# Select First Photo & Switch to Develop Module



# Edit Photo From Album (Basic/Auto)



# Edit Photo From Album (Transform)



# Edit Photo From Album (Crop)



# Photo Edits Now Complete



# Return to Library Module



#### Select Second Photo



# Switch to Develop Module



# Edit Photo (Auto / Transform / Crop / B & W)



# Return to Library Module



# Photo Changes Synced to Lightroom (Desktop)



# Photo Changes Synced to Lightroom (iPhone)



### Photo Changes Synced to Lightroom (iPad)



## Photo Changes Synced to Lightroom (Web)





# Use Case 2

Lightroom Classic to Lightroom

#### Lightroom Classic to Lightroom

- Lightroom Classic is primary (perhaps the exclusive) photo repository
- Most photos are taken with DSLR/Mirrorless camera
- Want
  - ability to edit photos while traveling
  - to create library of photos to easily share on web and to social media

#### Steps

- Select a collection with photos for syncing
- Sync that collection to Creative Cloud
- Access and edit those photos in Lightroom
- Share edited photos to web and social media

### Select a Collection in Lightroom Classic



### Designate Collection for Synci