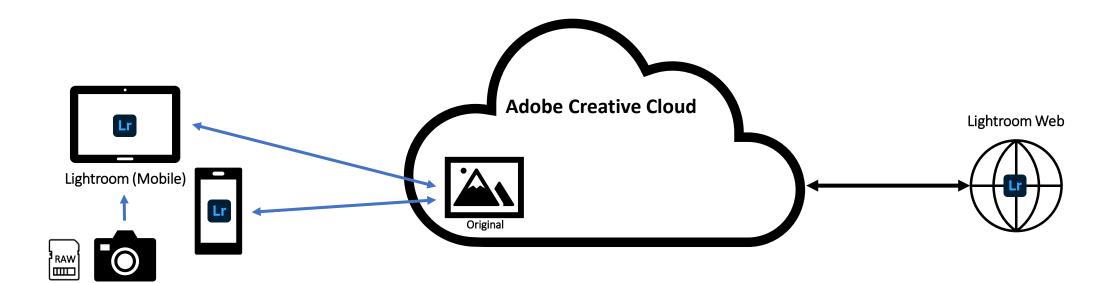

# Adobe Lightroom (formerly Lightroom CC)

- Cloud-based photo service that works across web, desktop, and mobile
- Provides tools to
  - Create
  - Edit
  - Organize
  - Store
  - Share your photos across any device
- Available platforms include Windows, MacOS, iPadOS, iOS, Android, Chrome OS, tvOS, web

# High-Level Comparison

|                                                      | LrC                | Lr                                       |
|------------------------------------------------------|--------------------|------------------------------------------|
|                                                      | Lightroom Classic  | Lightroom                                |
| Where you prefer to do your digital photography work | Desktop only       | Desktop, mobile, and web                 |
| Location of originals                                | Local hard drive   | Cloud                                    |
| File backup                                          | Not included       | Automatic                                |
| Ease of use                                          | Most comprehensive | Intuitive, streamlined                   |
| Organization and photo search                        | Manual keywords    | Automatic tagging and intelligent search |

## Key Takeaways - Lightroom

- Full resolution copies of photos loaded into Lightroom are automatically synced to
  - Creative Cloud
  - All connected devices (when Lightroom is opened)
- Number is constrained by which Photography Plan option you have selected
- Only one copy counts against your cloud storage limit
- Changes made to photos on any connected device are synced everywhere