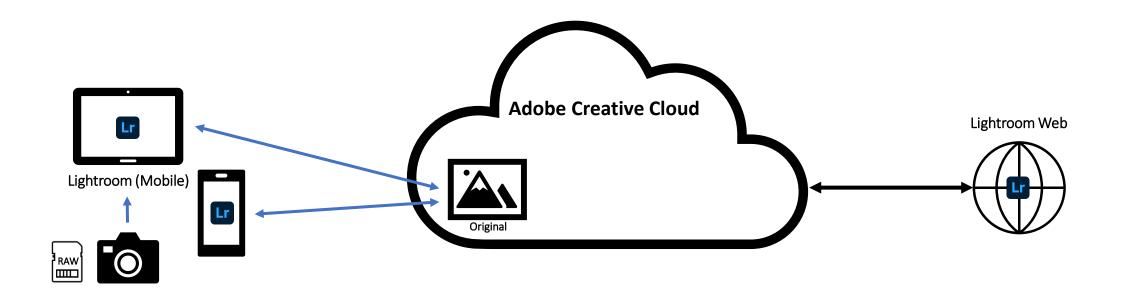

# High-Level Comparison

|                                                      | LrC                | Lr                                       |
|------------------------------------------------------|--------------------|------------------------------------------|
|                                                      | Lightroom Classic  | Lightroom                                |
| Where you prefer to do your digital photography work | Desktop only       | Desktop, mobile, and web                 |
| Location of originals                                | Local hard drive   | Cloud                                    |
| File backup                                          | Not included       | Automatic                                |
| Ease of use                                          | Most comprehensive | Intuitive, streamlined                   |
| Organization and photo search                        | Manual keywords    | Automatic tagging and intelligent search |

Both products – along with Photoshop – are included as part of the Creative Cloud Photography Plan

Full feature comparison: <a href="https://helpx.adobe.com/lightroom-classic/kb/lightroom-feature-comparison.html">https://helpx.adobe.com/lightroom-classic/kb/lightroom-feature-comparison.html</a>

## Key Takeaways - Lightroom

- Full resolution copies of photos loaded into Lightroom are automatically synced to
  - Creative Cloud
  - All connected devices (when Lightroom is opened)
- Number is constrained by which Photography Plan option you have selected
- Only one copy counts against your cloud storage limit
- Changes made to photos on any connected device are synced everywhere

# Key Takeaways – Lightroom Classic

- Only Smart Previews of photos in Lightroom Classic are (optionally) synced to
  - Creative Cloud
  - All connected devices
- Number is constrained by which Photography Plan option you have selected
- Smart Previews are small, so they don't impact the storage space limitations as much
- Changes made to photos/Smart Previews on any connected device are synced everywhere