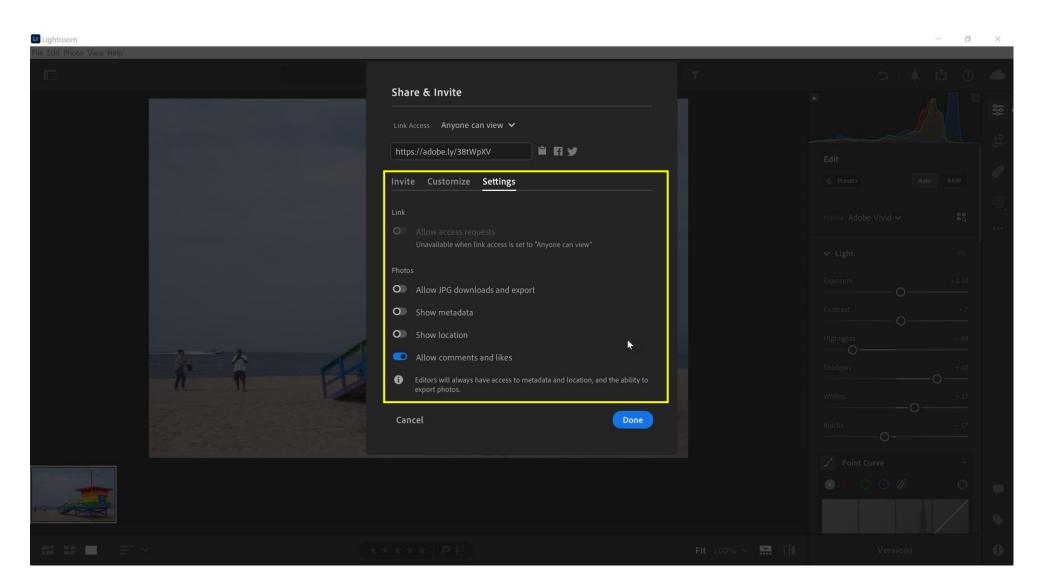

collection with photos for syncing
- Sync that collection to Creative Cloud
- Access and edit those photos in Lightroom
- Share edited photos to web and social media

### Select a Collection in Lightroom Classic



### Designate Collection for Syncing



#### Collection Shows Up As Album In Lightroom



#### Click to Rename the Album



### Change Album Name In Lightroom (not LrC)



### Album Renaming Completed



### Select Photo For Editing



## Open Photo In Editor / Make Changes



### **Export Options in Lightroom**



#### Sharing Options in Lightroom



### Sharing Options in Lightroom - Invite



### Sharing Options in Lightroom - Invite



### Sharing Options in Lightroom - Invite



#### Sharing Options in Lightroom - Customize



#### Sharing Options in Lightroom - Settings



#### Sharing Options in Lightroom – Link Access



#### Sharing Options in Lightroom - Facebook





# Conclusions

#### Lightroom Classic



#### **Pros**

- Original raw files stored on your computer - you're not reliant on the speed of internet connection
- More advanced tools than Lightroom (though Lightroom is closing the gap)
- More options for building slideshows, making prints and web galleries
- More export options, including using custom watermarks

#### Cons

- Lightroom Classic is harder to learn for beginner photographers
- However, if you learn/know Classic, using Lightroom is straightforward and easy

#### Lightroom



#### **Pros**

- Easier to learn for beginners, with simpler organization and built-in learning tools
- Automatically saves original files and edits to the