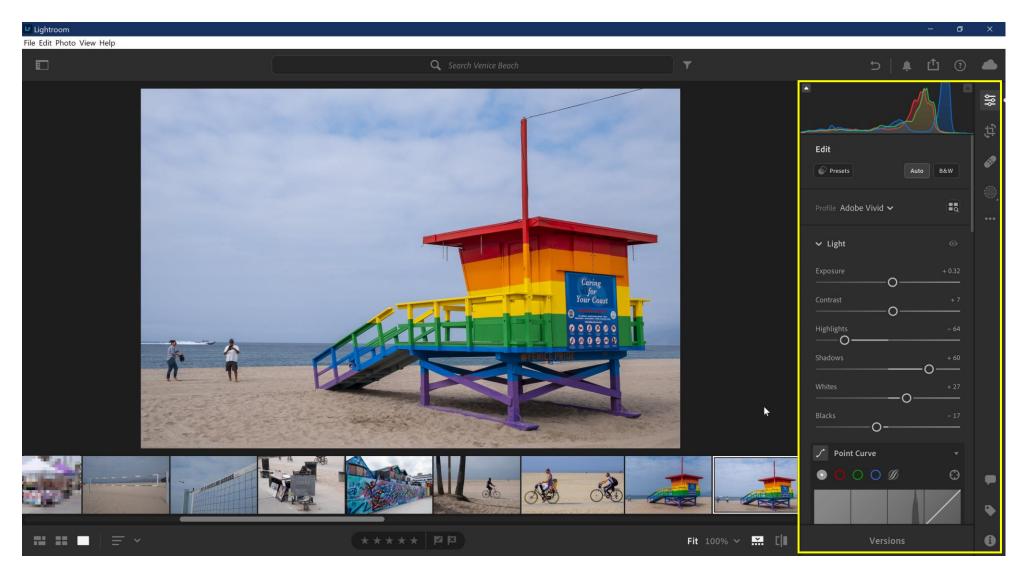

### Lightroom Classic to Lightroom

- Lightroom Classic is primary (perhaps the exclusive) photo repository
- Most photos are taken with DSLR/Mirrorless camera
- Want
  - ability to edit photos while traveling
  - to create library of photos to easily share on web and to social media

#### Steps

- Select a collection with photos for syncing
- Sync that collection to Creative Cloud
- Access and edit those photos in Lightroom
- Share edited photos to web and social media

### Select a Collection in Lightroom Classic



### Designate Collection for Syncing



#### Collection Shows Up As Album In Lightroom



#### Click to Rename the Album



### Change Album Name In Lightroom (not LrC)



### Album Renaming Completed



### Select Photo For Editing



## Open Photo In Editor / Make Changes



### **Export Options in Lightroom**



#### Sharing Options in Lightroom



### Sharing Options in Lightroom - Invite



### Sharing Options in Lightroom - Invite



### Sharing Options in Lightroom - Invite



#### Sharing Options in Lightroom - Customize



#### Sharing Options in Lightroom - Settings



#### Sharing Options in Lightroom – Link Access



#### Sharing Options in Lightroom - Facebook





# Conclusions

#### Lightroom Classic



#### **Pros**

- Original raw files stored on your computer - you're not reliant on the speed of internet connection
- More advanced tools than Lightroom (though Lightroom is closing the gap)
- More options for building slideshows, making prints and web galleries
- More export options, including using custom watermarks

#### Cons

- Lightroom Cla