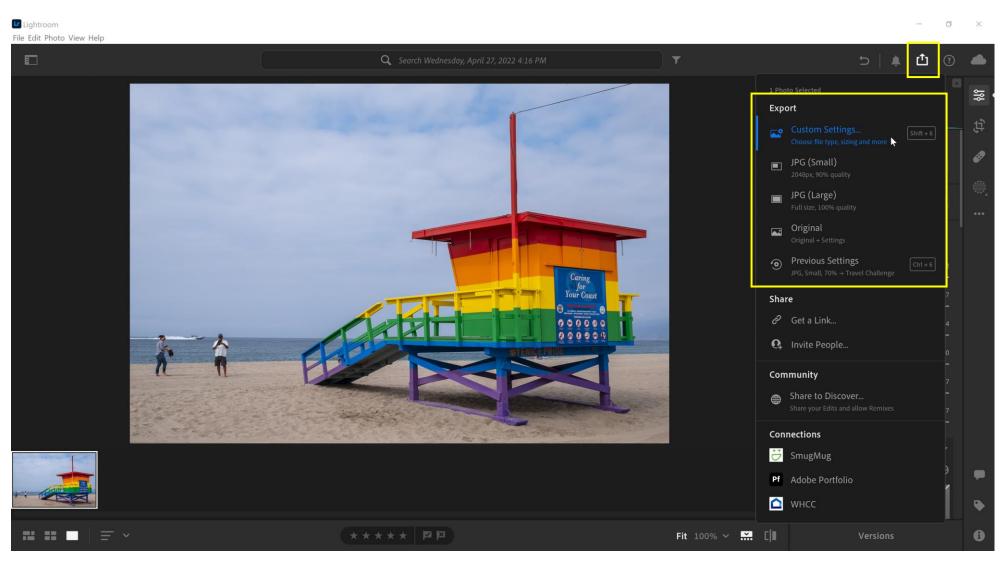

ightroom Classic is primary (perhaps the exclusive) photo repository
- Most photos are taken with DSLR/Mirrorless camera
- Want
  - ability to edit photos while traveling
  - to create library of photos to easily share on web and to social media

#### Steps

- Select a collection with photos for syncing
- Sync that collection to Creative Cloud
- Access and edit those photos in Lightroom
- Share edited photos to web and social media

### Select a Collection in Lightroom Classic



### Designate Collection for Syncing



#### Collection Shows Up As Album In Lightroom



#### Click to Rename the Album



### Change Album Name In Lightroom (not LrC)



### Album Renaming Completed



### Select Photo For Editing



## Open Photo In Editor / Make Changes



### **Export Options in Lightroom**



#### Sharing Options in Lightroom



### Sharing Options in Lightroom - Invite



### Sharing Options in Lightroom - Invite



### Sharing Options in Lightroom - Invite



#### Sharing Options in Lightroom - Customize



#### Sharing Options in Lightroom - Settings



#### Sharing Options in Lightroom – Link Access



#### Sharing Options in Lightroom - Facebook





# Conclusions

#### Lightroom Classic



#### **Pros**

- Original raw files stored on your computer - you're not reliant on the speed of internet connection
- More advanced tools than Lightroom (though Lightroom is closing the gap)
- More options for building slideshows, making prints and web galleries
- More export options, including using custom watermarks

#### Cons

- Lightroom Classic is harder to learn for beginner ph