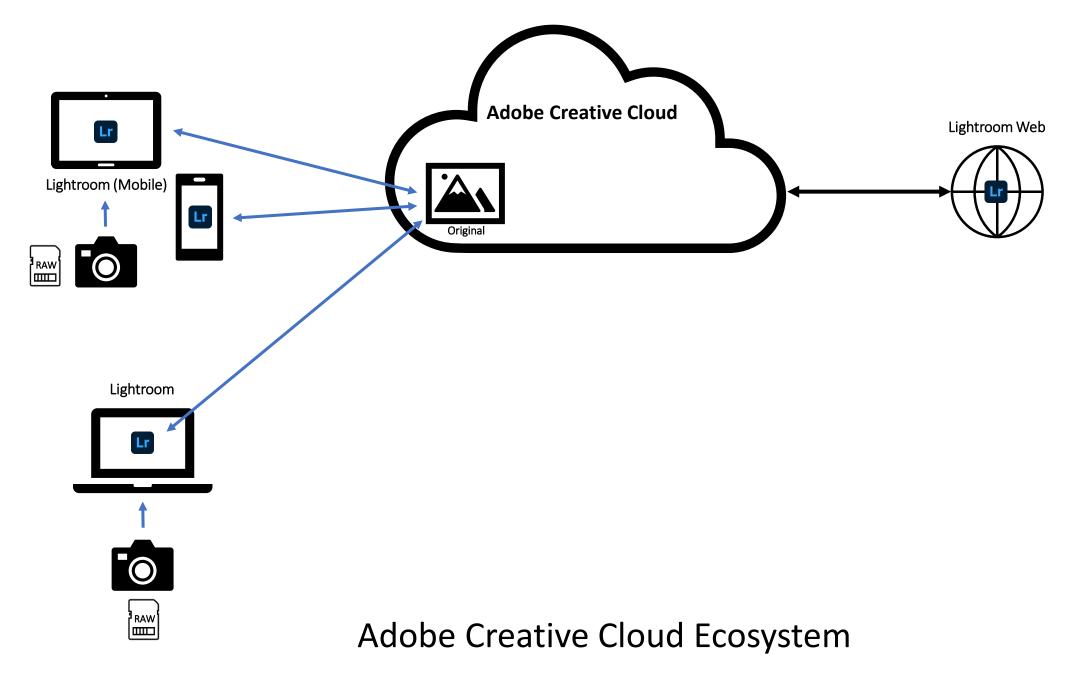

# Adobe Lightroom (formerly Lightroom CC)

- Cloud-based photo service that works across web, desktop, and mobile
- Provides tools to
  - Create
  - Edit
  - Organize
  - Store
  - Share your photos across any device
- Available platforms include Windows, MacOS, iPadOS, iOS, Android, Chrome OS, tvOS, web

# Target Audience for Lightroom

- Consumer photographers who
  - shoot on their cell phone
  - don't have heavy metadata or storage needs
  - don't (generally) make prints
  - don't need tethering or other pro-level features

## Key Takeaways - Lightroom

- Full resolution copies of photos loaded into Lightroom are automatically synced to
  - Creative Cloud
  - All connected devices (when Lightroom is opened)
- Number is constrained by which Photography Plan option you have selected
- Only one copy counts against your cloud storage limit
- Changes made to photos on any connected device are synced everywhere