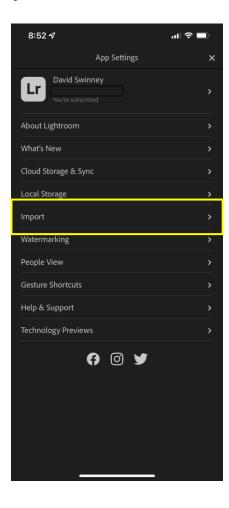

# Enable Automatic Sync with Camera Roll in Lightroom (iPhone)

# Lightroom (iPhone)