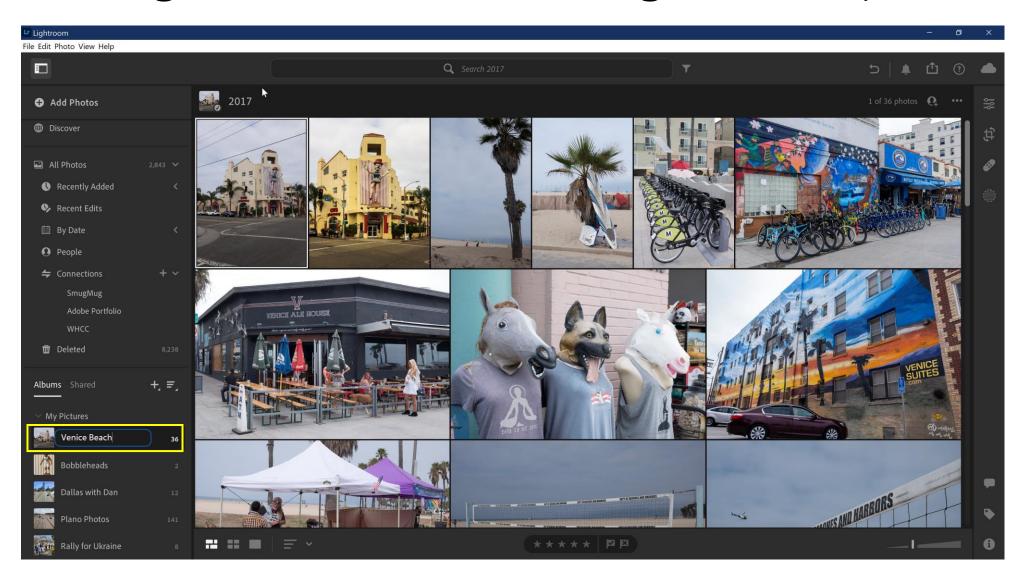

(iPad)



## Photo Changes Synced to Lightroom (Web)





# Use Case 2

Lightroom Classic to Lightroom

#### Lightroom Classic to Lightroom

- Lightroom Classic is primary (perhaps the exclusive) photo repository
- Most photos are taken with DSLR/Mirrorless camera
- Want
  - ability to edit photos while traveling
  - to create library of photos to easily share on web and to social media

#### Steps

- Select a collection with photos for syncing
- Sync that collection to Creative Cloud
- Access and edit those photos in Lightroom
- Share edited photos to web and social media

### Select a Collection in Lightroom Classic



### Designate Collection for Syncing



#### Collection Shows Up As Album In Lightroom



#### Click to Rename the Album



### Change Album Name In Lightroom (not LrC)



### Album Renaming Completed



### Select Photo For Editing



## Open Photo In Editor / Make Changes



### **Export Options in Lightroom**



#### Sharing Options in Lightroom



### Sharing Options in Lightroom - Invite



### Sharing Options in Lightroom - Invite



### Sharing Options in Lightroom - Invite



#### Sharing Options in Lightroom - Customize



#### Sharing Options in Lightroom - Settings



#### Sharing Options in Lightroom – Link Access



#### Sharing Options in Lightroom - Facebook





# Conclusions

#### Lightroom Classic



#### **Pros**

- Original raw files stored on your computer - you're not reliant on the speed of internet connection
- More advanced tools than Lightroom (though Lightroom is closing the gap)
- More options for building slideshows, making pri