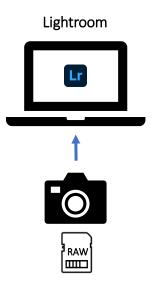

# Adobe Lightroom Classic (formerly Adobe Lightroom)

- Desktop-focused digital photography product
- Optimized for desktop-focused workflows, including
  - local storage of your photos in files and folders on your computer
- Available for both Windows and MacOS

# High-Level Comparison

|                                                      | LrC                | Lr                                       |
|------------------------------------------------------|--------------------|------------------------------------------|
|                                                      | Lightroom Classic  | Lightroom                                |
| Where you prefer to do your digital photography work | Desktop only       | Desktop, mobile, and web                 |
| Location of originals                                | Local hard drive   | Cloud                                    |
| File backup                                          | Not included       | Automatic                                |
| Ease of use                                          | Most comprehensive | Intuitive, streamlined                   |
| Organization and photo search                        | Manual keywords    | Automatic tagging and intelligent search |

# Key Takeaways – Lightroom Classic

- Only Smart Previews of photos in Lightroom Classic are (optionally) synced to
  - Creative Cloud
  - All connected devices
- Number is constrained by which Photography Plan option you have selected
- Smart Previews are small, so they don't impact the storage space limitations as much
- Changes made to photos/Smart Previews on any connected device are synced everywhere