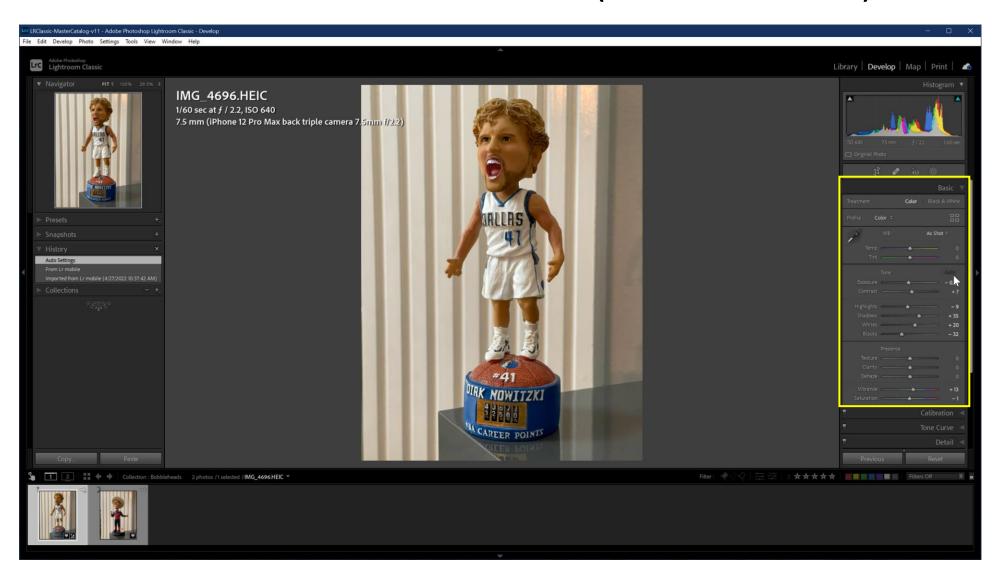

be Creative Cloud via Lightroom
- Create album in Lightroom containing photo(s)
- Switch to Lightroom Classic to process those photos
- Show that the changes propagate back to Lightroom

# Enable Automatic Sync with Camera Roll in Lightroom (iPhone)







# Lightroom (iPhone)



#### New Photos Taken with iPhone





#### iPhone Camera Roll Contents



# Lightroom (iPhone) After Camera Roll Sync



# Lightroom (Desktop) After Creative Cloud Sync



# Create Lightroom (Desktop) Album for Photo(s)



# Create Lightroom (Desktop) Album for Photo(s)



# Create Lightroom (Desktop) Album for Photo(s)



# Album Syncs to Lightroom Classic as Collection



# Lightroom Classic Collection Contains Photo(s)



# Select First Photo & Switch to Develop Module



# Edit Photo From Album (Basic/Auto)



# Edit Photo From Album (Transform)



# Edit Photo From Album (Crop)



# Photo Edits Now Complete



# Return to Library Module



#### Select Second Photo



# Switch to Develop Module



# Edit Photo (Auto / Transform / Crop / B & W)



# Return to Library Module



# Photo Changes Synced to Lightroom (Desktop)



# Photo Changes Synced to Lightroom (iPhone)



### Photo Changes Synced to Lightroom (iPad)



## Photo Changes Synced to Lightroom (Web)





# Use Case 2

Lightroom Classic to Lightroom

#### Lightroom Classic to Lightroom

- Lightroom Classic is primary (perhaps the exclusive) photo repository
- Most photos are taken with DSLR/Mirrorless camera
- Want
  - ability to edit photos while traveling
  - to create library of photos to easily share on web and to social media

#