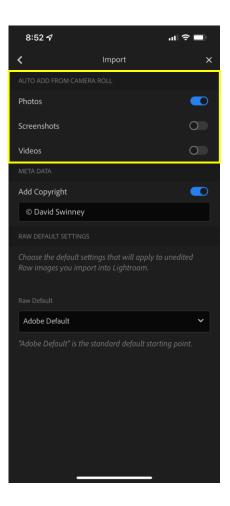

# Enable Automatic Sync with Camera Roll in Lightroom (iPhone)

# Lightroom (iPhone)