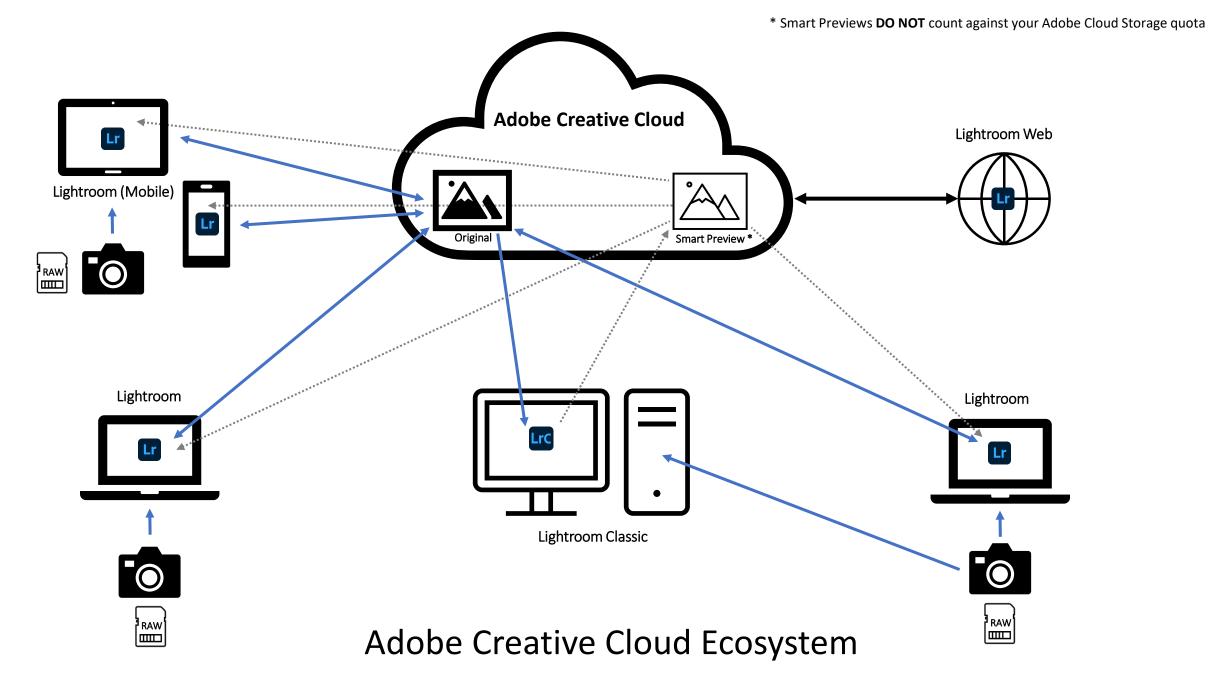

## Key Takeaways - Lightroom

- Full resolution copies of photos loaded into Lightroom are automatically synced to
  - Creative Cloud
  - All connected devices (when Lightroom is opened)
- Number is constrained by which Photography Plan option you have selected
- Only one copy counts against your cloud storage limit
- Changes made to photos on any connected device are synced everywhere

# Key Takeaways – Lightroom Classic

- Only Smart Previews of photos in Lightroom Classic are (optionally) synced to
  - Creative Cloud
  - All connected devices
- Number is constrained by which Photography Plan option you have selected
- Smart Previews are small, so they don't impact the storage space limitations as much
- Changes made to photos/Smart Previews on any connected device are synced everywhere

# Lightroom to Lightroom Classic

- Adobe Creative Cloud is primary photo repository
- Most photos are taken with cell phone
- Usually don't need advanced editing features of Lightroom Classic
- Want copy of photos on local hard drive just in case there is a need for Lightroom Classic functionality (e.g., local printing)

#### Lightroom Classic to Lightroom

- Lightroom Classic is primary (perhaps the exclusive) photo repository
- Most photos are taken with DSLR/Mirrorless camera
- Want
  - ability to edit photos while traveling
  - to create library of photos to easily share on web and to social media