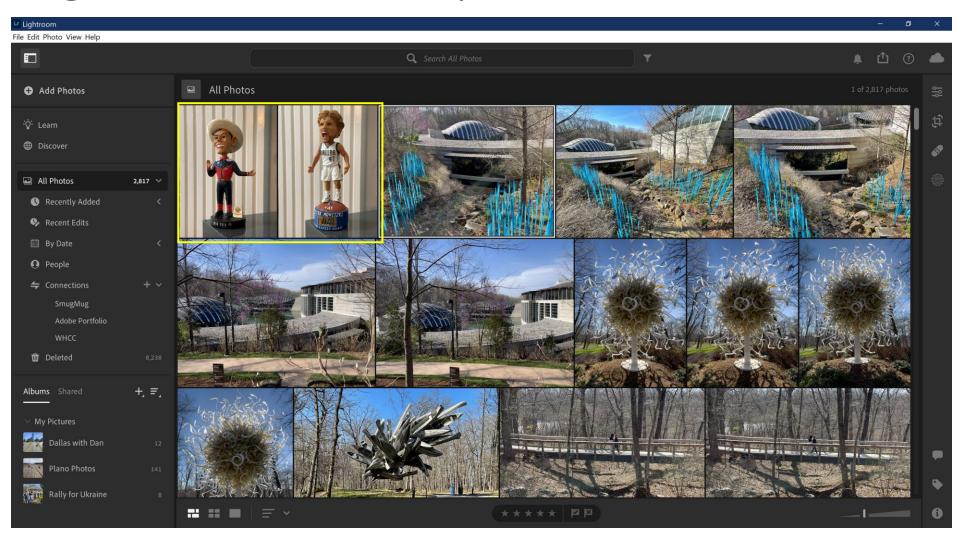

hoto repository
- Most photos are taken with cell phone
- Usually don't need advanced editing features of Lightroom Classic
- Want copy of photos on local hard drive just in case there is a need for Lightroom Classic functionality (e.g., local printing)

### Steps

- Take photo(s) using cell phone camera
- Photo(s) are automatically copied to Adobe Creative Cloud via Lightroom
- Create album in Lightroom containing photo(s)
- Switch to Lightroom Classic to process those photos
- Show that the changes propagate back to Lightroom

# Enable Automatic Sync with Camera Roll in Lightroom (iPhone)







# Lightroom (iPhone)



#### New Photos Taken with iPhone





#### iPhone Camera Roll Contents



# Lightroom (iPhone) After Camera Roll Sync



# Lightroom (Desktop) After Creative Cloud Sync



# Create Lightroom (Desktop) Album for Photo(s)



# Create Lightroom (Desktop) Album for Photo(s)



# Create Lightroom (Desktop) Album for Photo(s)



# Album Syncs to Lightroom Classic as Collection



# Lightroom Classic Collection Contains Photo(s)



# Select First Photo & Switch to Develop Module



# Edit Photo From Album (Basic/Auto)



# Edit Photo From Album (Transform)



# Edit Photo From Album (Crop)



# Photo Edits Now Complete



# Return to Library Module



#### Select Second Photo



# Switch to Develop Module



# Edit Photo (Auto / Transform / Crop / B & W)



# Return to Library Module



# Photo Changes Synced to Lightroom (Desktop)



# Photo Changes Synced to Lightroom (iPhone)



### Photo Changes Synced to Lightroom (iPad)



## Photo Changes Synced to Lightro