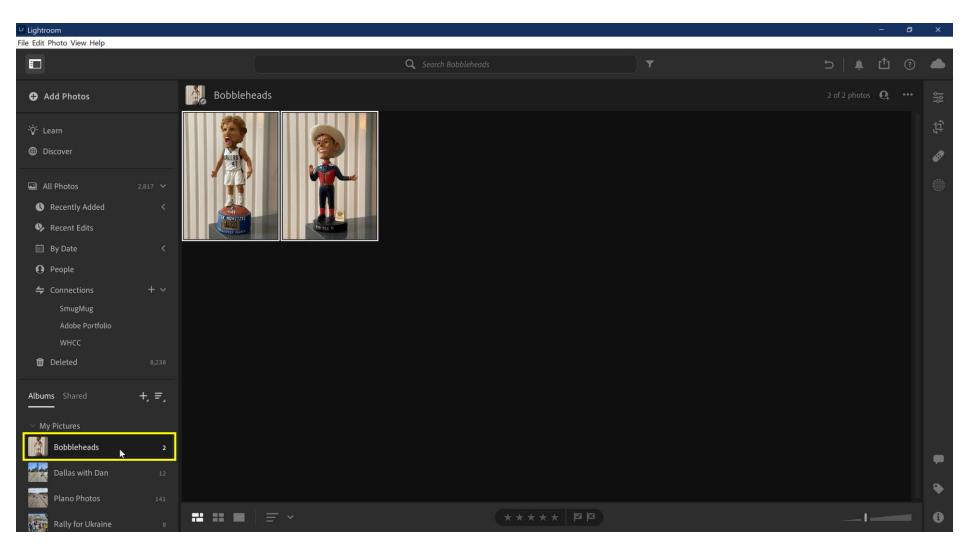

# Album Syncs to Lightroom Classic as Collection

# Lightroom Classic Collection Contains Photo(s)