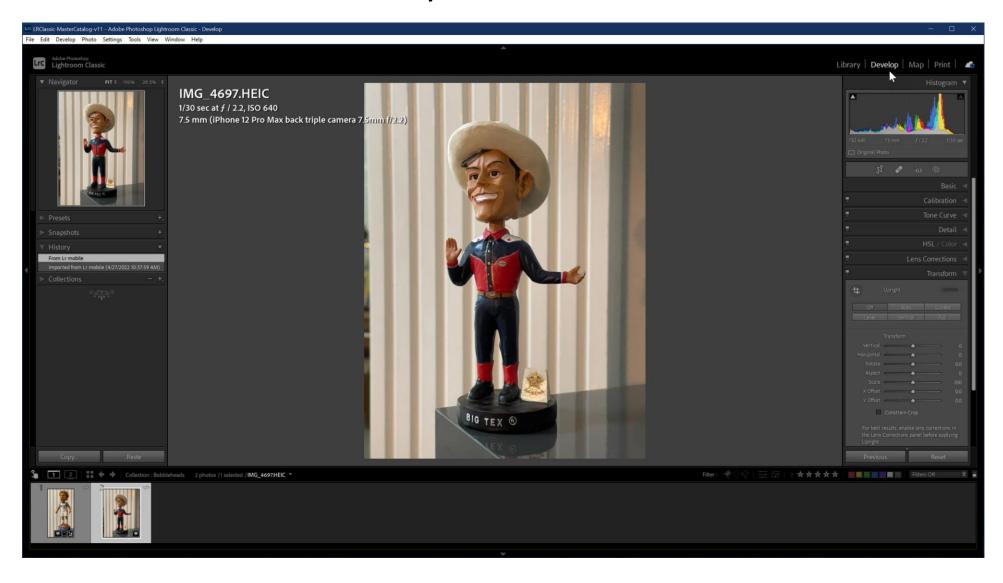

able Automatic Sync with Camera Roll in Lightroom (iPhone)







# Lightroom (iPhone)



#### New Photos Taken with iPhone





#### iPhone Camera Roll Contents



# Lightroom (iPhone) After Camera Roll Sync



# Lightroom (Desktop) After Creative Cloud Sync



# Create Lightroom (Desktop) Album for Photo(s)



# Create Lightroom (Desktop) Album for Photo(s)



# Create Lightroom (Desktop) Album for Photo(s)



# Album Syncs to Lightroom Classic as Collection



# Lightroom Classic Collection Contains Photo(s)



# Select First Photo & Switch to Develop Module



# Edit Photo From Album (Basic/Auto)



# Edit Photo From Album (Transform)



# Edit Photo From Album (Crop)



# Photo Edits Now Complete



# Return to Library Module



#### Select Second Photo



# Switch to Develop Module



# Edit Photo (Auto / Transform / Crop / B & W)



# Return to Library Module



# Photo Changes Synced to Lightroom (Desktop)



# Photo Changes Synced to Lightroom (iPhone)



### Photo Changes Synced to Lightroom (iPad)



## Photo Changes Synced to Lightroom (Web)





# Use Case 2

Lightroom Classic to Lightroom

#### Lightroom Classic to Lightroom

- Lightroom Classic is primary (perhaps the exclusive) photo repository
- Most photos are taken with DSLR/Mirrorless camera
- Want
  - ability to edit photos while traveling
  - to create library of photos to easily share on web and to social media

#### Steps

- Select a collection with photos for syncing
- Sync that collection to Creative Cloud
- Access and edit those photos in Lightroom
- Share edited photos to web and social media

##