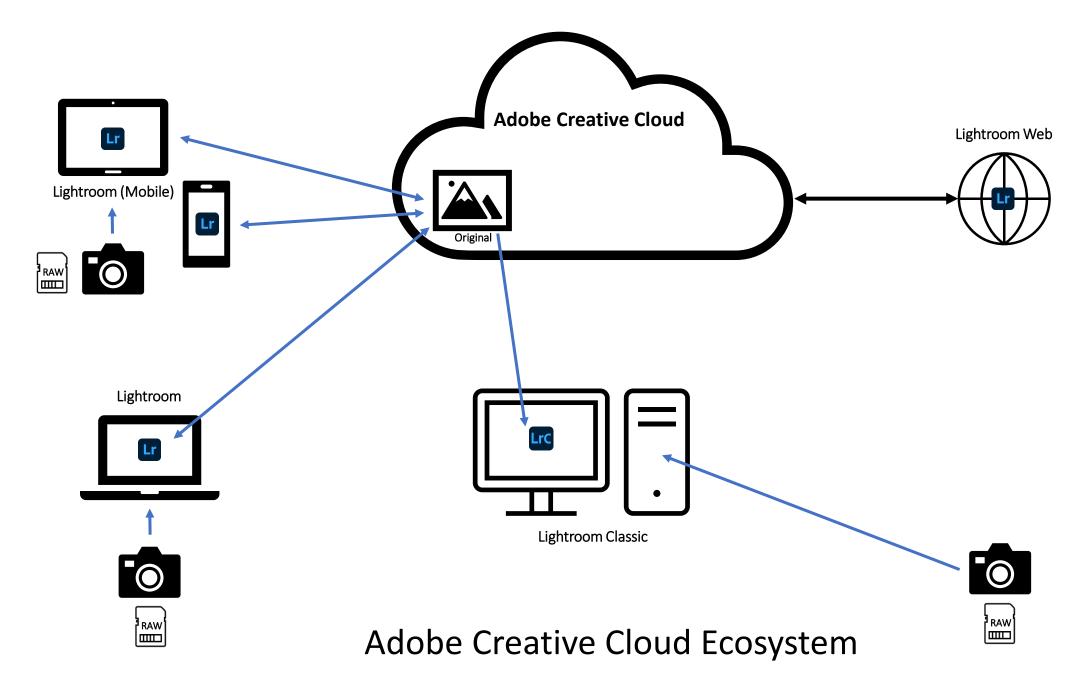

Lightroom and Lightroom Classic

# Adobe Lightroom (formerly Lightroom CC)

- Cloud-based photo service that works across web, desktop, and mobile
- Provides tools to
  - Create
  - Edit
  - Organize
  - Store
  - Share your photos across any device
- Available platforms include Windows, MacOS, iPadOS, iOS, Android, Chrome OS, tvOS, web

# Adobe Lightroom Classic (formerly Adobe Lightroom)

- Desktop-focused digital photography product
- Optimized for desktop-focused workflows, including
  - local storage of your photos in files and folders on your computer
- Available for both Windows and MacOS

# High-Level Comparison

|                                                      | LrC                | Lr                                       |
|------------------------------------------------------|--------------------|------------------------------------------|
|                                                      | Lightroom Classic  | Lightroom                                |
| Where you prefer to do your digital photography work | Desktop only       | Desktop, mobile, and web                 |
| Location of originals                                | Local hard drive   | Cloud                                    |
| File backup                                          | Not included       | Automatic                                |
| Ease of use                                          | Most comprehensive | Intuitive, streamlined                   |
| Organization and photo search                        | Manual keywords    | Automatic tagging and intelligent search |

## Key Takeaways - Lightroom

- Full resolution copies of photos loaded into Lightroom are automatically synced to
  - Creative Cloud
  - All connected devices (when Lightroom is opened)
- Number is constrained by which Photography Plan option you have selected
- Only one copy counts against your cloud storage limit
- Changes made to photos on any connected device are synced everywhere

# Key Takeaways – Lightroom Classic

- Only Smart Previews of photos in Lightroom Classic are (optionally) synced to
  - Creative Cloud
  - All connected devices
- Number is constrained by which Photography Plan option you have selected
- Smart Previews are small, so they don't impact the storage space limitations as much
- Changes made to photos/Smart Previews on any connected device are synced everywhere