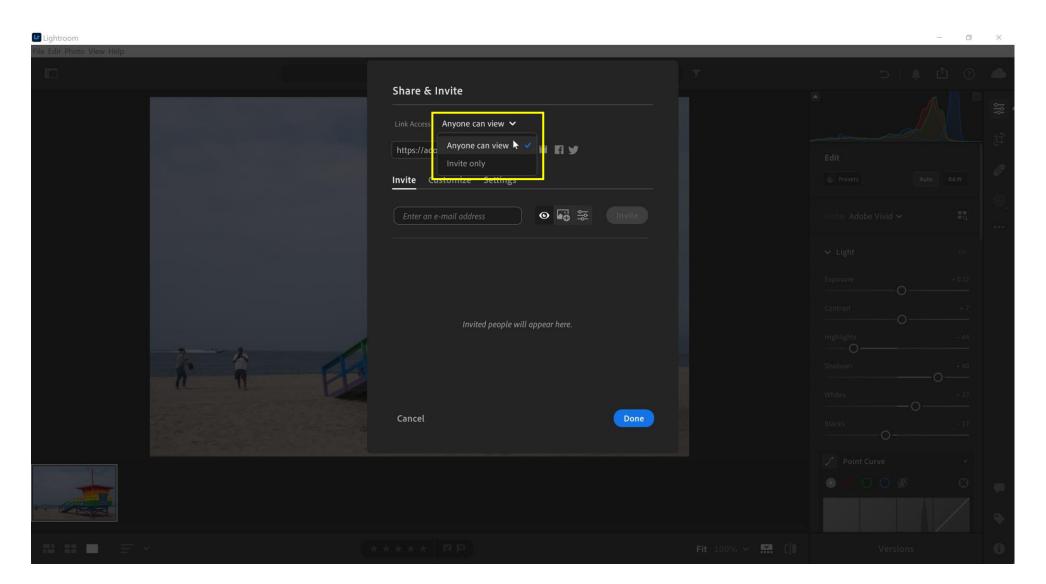

- ability to edit photos while traveling
  - to create library of photos to easily share on web and to social media

#### Steps

- Select a collection with photos for syncing
- Sync that collection to Creative Cloud
- Access and edit those photos in Lightroom
- Share edited photos to web and social media

### Select a Collection in Lightroom Classic



### Designate Collection for Syncing



#### Collection Shows Up As Album In Lightroom



#### Click to Rename the Album



### Change Album Name In Lightroom (not LrC)



### Album Renaming Completed



### Select Photo For Editing



## Open Photo In Editor / Make Changes



### **Export Options in Lightroom**



#### Sharing Options in Lightroom



### Sharing Options in Lightroom - Invite



### Sharing Options in Lightroom - Invite



### Sharing Options in Lightroom - Invite



#### Sharing Options in Lightroom - Customize



#### Sharing Options in Lightroom - Settings



#### Sharing Options in Lightroom – Link Access



#### Sharing Options in Lightroom - Facebook





# Conclusions

#### Lightroom Classic



#### **Pros**

- Original raw files stored on your computer - you're not reliant on the speed of internet connection
- More advanced tools than Lightroom (though Lightroom is closing the gap)
- More options for building slideshows, making prints and web galleries
- More export options, including using custom watermarks

#### Cons

- Lightroom Classic is harder to learn for beginner photographers
- However, if you learn/know Classic, using Lightroom is straightforward and easy

#### Lightroom



#### **Pros**