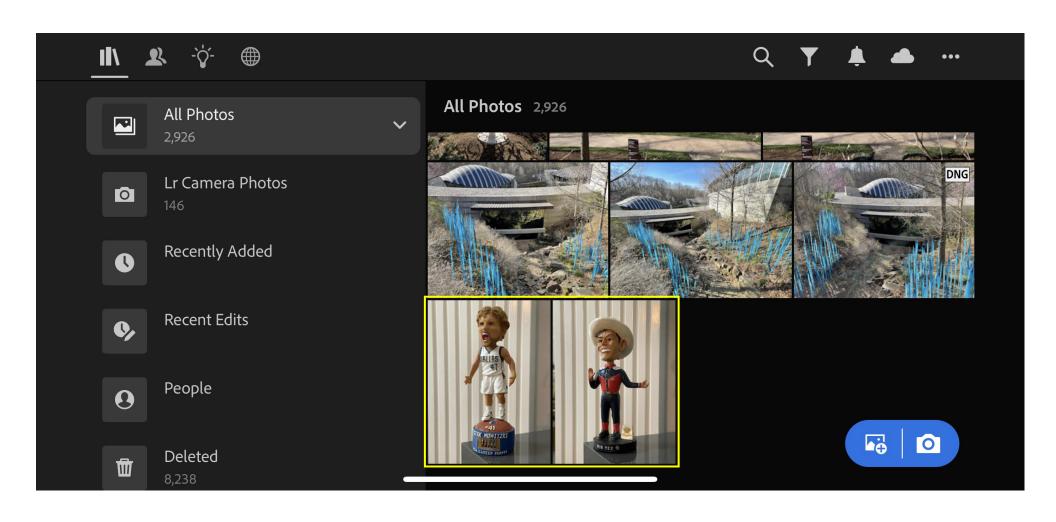

htroom Classic

- Adobe Creative Cloud is primary photo repository
- Most photos are taken with cell phone
- Usually don't need advanced editing features of Lightroom Classic
- Want copy of photos on local hard drive just in case there is a need for Lightroom Classic functionality (e.g., local printing)

### Steps

- Take photo(s) using cell phone camera
- Photo(s) are automatically copied to Adobe Creative Cloud via Lightroom
- Create album in Lightroom containing photo(s)
- Switch to Lightroom Classic to process those photos
- Show that the changes propagate back to Lightroom

# Enable Automatic Sync with Camera Roll in Lightroom (iPhone)







# Lightroom (iPhone)



#### New Photos Taken with iPhone





#### iPhone Camera Roll Contents



# Lightroom (iPhone) After Camera Roll Sync



# Lightroom (Desktop) After Creative Cloud Sync



# Create Lightroom (Desktop) Album for Photo(s)



# Create Lightroom (Desktop) Album for Photo(s)



# Create Lightroom (Desktop) Album for Photo(s)



# Album Syncs to Lightroom Classic as Collection



# Lightroom Classic Collection Contains Photo(s)



# Select First Photo & Switch to Develop Module



# Edit Photo From Album (Basic/Auto)



# Edit Photo From Album (Transform)



# Edit Photo From Album (Crop)



# Photo Edits Now Complete



# Return to Library Module



#### Select Second Photo



# Switch to Develop Module



# Edit Photo (Auto / Transform / Crop / B & W)



# Return to Library Module



# Photo Changes Synced to Lightroom (Desktop)



# Photo Changes Synced to Lightroom (iPhone)



### Photo Changes Synced to Lig