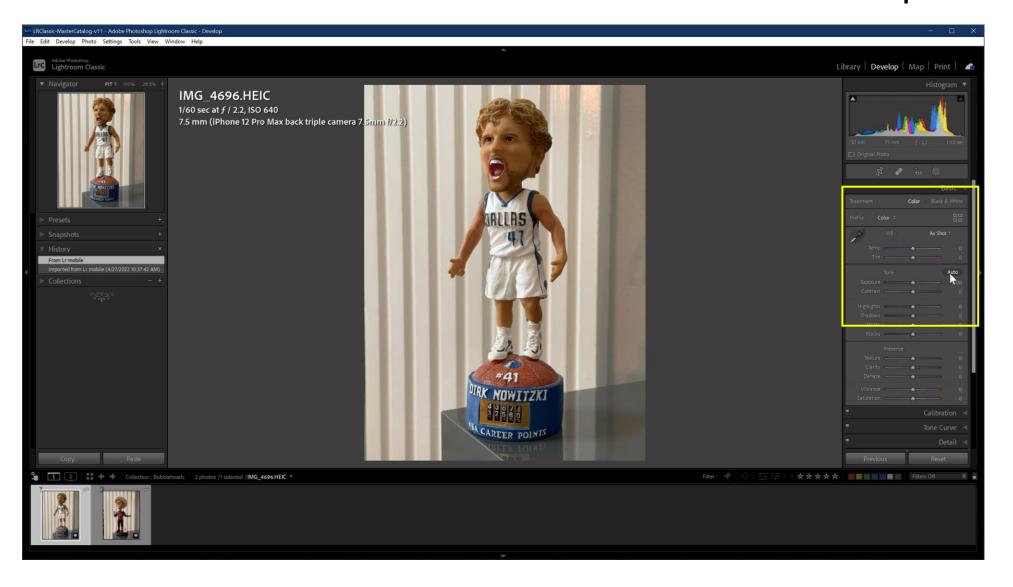

# Select First Photo & Switch to Develop Module

# Edit Photo From Album (Basic/Auto)