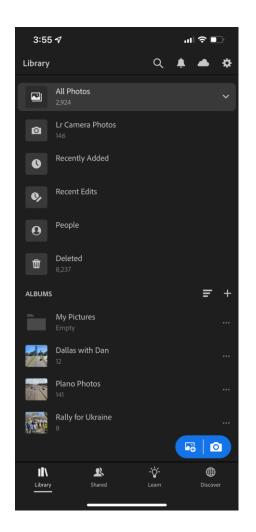

# Adobe Lightroom (iPhone) Interface

# Adobe Lightroom (formerly Lightroom CC)

- Cloud-based photo service that works across web, desktop, and mobile
- Provides tools to
  - Create
  - Edit
  - Organize
  - Store
  - Share your photos across any device
- Available platforms include Windows, MacOS, iPadOS, iOS, Android, Chrome OS, tvOS, web