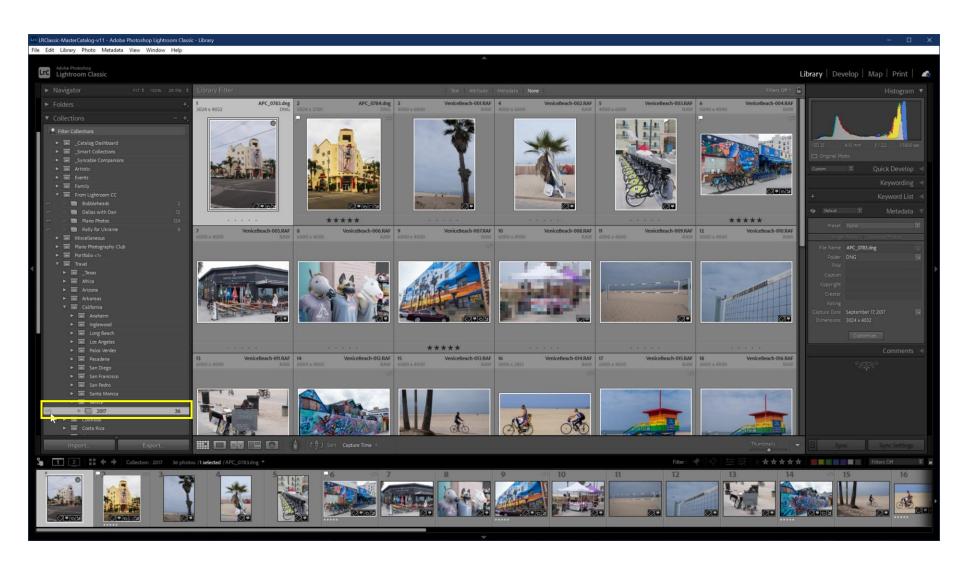

Photo Changes Synced to Lightroom (Desktop)



# Photo Changes Synced to Lightroom (iPhone)



### Photo Changes Synced to Lightroom (iPad)



## Photo Changes Synced to Lightroom (Web)





# Use Case 2

Lightroom Classic to Lightroom

#### Lightroom Classic to Lightroom

- Lightroom Classic is primary (perhaps the exclusive) photo repository
- Most photos are taken with DSLR/Mirrorless camera
- Want
  - ability to edit photos while traveling
  - to create library of photos to easily share on web and to social media

#### Steps

- Select a collection with photos for syncing
- Sync that collection to Creative Cloud
- Access and edit those photos in Lightroom
- Share edited photos to web and social media

### Select a Collection in Lightroom Classic



### Designate Collection for Syncing



#### Collection Shows Up As Album In Lightroom



#### Click to Rename the Album



### Change Album Name In Lightroom (not LrC)



### Album Renaming Completed



### Select Photo For Editing



## Open Photo In Editor / Make Changes



### **Export Options in Lightroom**



#### Sharing Options in Lightroom



### Sharing Options in Lightroom - Invite



### Sharing Options in Lightroom - Invite



### Sharing Options in Lightroom - Invite



#### Sharing Options in Lightroom - Customize



#### Sharing Options in Lightroom - Settings



#### Sharing Options in Lightroom – Link Access



#### Sharing Options in Lightroom - Facebook





# Conclusions

#### Lightroom Classic



#### **Pros**

- Original raw files stored on your computer - you're not reliant on the speed of internet conn