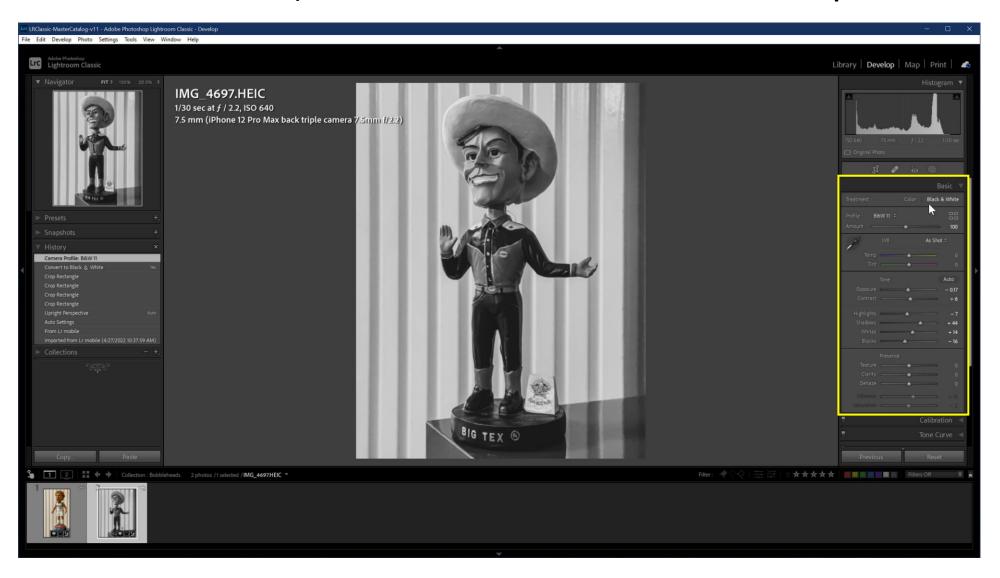

(iPhone)







# Lightroom (iPhone)



#### New Photos Taken with iPhone





#### iPhone Camera Roll Contents



# Lightroom (iPhone) After Camera Roll Sync



# Lightroom (Desktop) After Creative Cloud Sync



# Create Lightroom (Desktop) Album for Photo(s)



# Create Lightroom (Desktop) Album for Photo(s)



# Create Lightroom (Desktop) Album for Photo(s)



# Album Syncs to Lightroom Classic as Collection



# Lightroom Classic Collection Contains Photo(s)



# Select First Photo & Switch to Develop Module



# Edit Photo From Album (Basic/Auto)



# Edit Photo From Album (Transform)



# Edit Photo From Album (Crop)



# Photo Edits Now Complete



# Return to Library Module



#### Select Second Photo



# Switch to Develop Module



# Edit Photo (Auto / Transform / Crop / B & W)



# Return to Library Module



# Photo Changes Synced to Lightroom (Desktop)



# Photo Changes Synced to Lightroom (iPhone)



### Photo Changes Synced to Lightroom (iPad)



## Photo Changes Synced to Lightroom (Web)





# Use Case 2

Lightroom Classic to Lightroom

#### Lightroom Classic to Lightroom

- Lightroom Classic is primary (perhaps the exclusive) photo repository
- Most photos are taken with DSLR/Mirrorless camera
- Want
  - ability to edit photos while traveling
  - to create library of photos to easily share on web and to social media

#### Steps

- Select a collection with photos for syncing
- Sync that collection to Creative Cloud
- Access and edit those photos in Lightroom
- Share edited photos to web and social media

### Select a Collection in Lightroom Classic



###