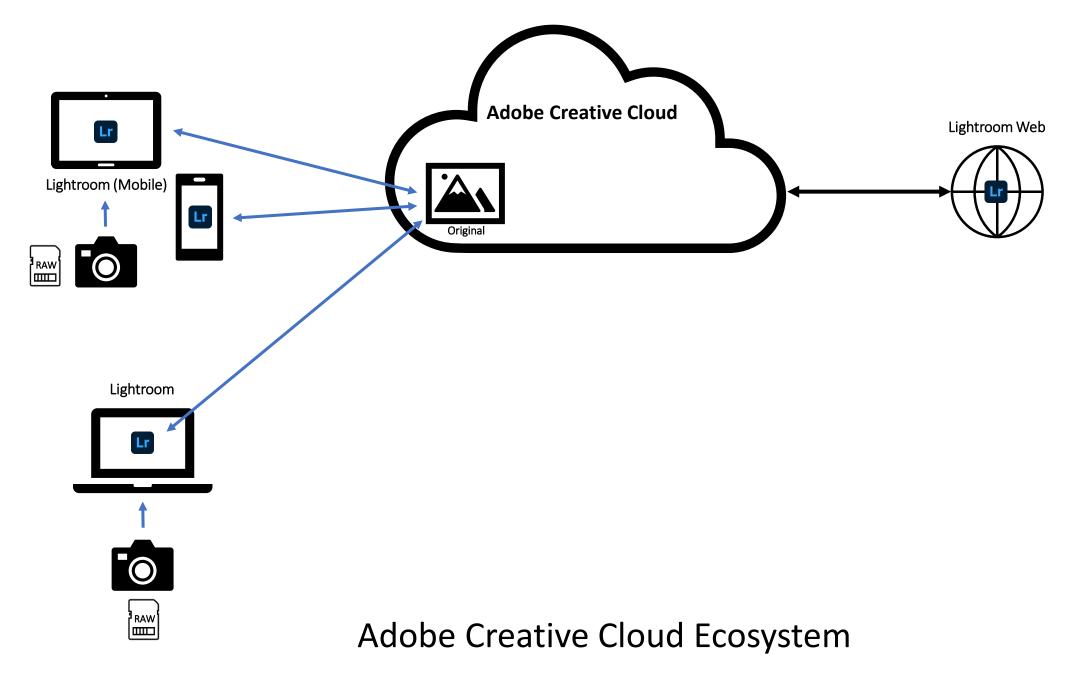

# Adobe Lightroom (formerly Lightroom CC)

- Cloud-based photo service that works across web, desktop, and mobile
- Provides tools to
  - Create
  - Edit
  - Organize
  - Store
  - Share your photos across any device
- Available platforms include Windows, MacOS, iPadOS, iOS, Android, Chrome OS, tvOS, web

# Adobe Lightroom Classic (formerly Adobe Lightroom)

- Desktop-focused digital photography product
- Optimized for desktop-focused workflows, including
  - local storage of your photos in files and folders on your computer
- Available for both Windows and MacOS

# High-Level Comparison

|                                                      | LrC                | Lr                                       |
|------------------------------------------------------|--------------------|------------------------------------------|
|                                                      | Lightroom Classic  | Lightroom                                |
| Where you prefer to do your digital photography work | Desktop only       | Desktop, mobile, and web                 |
| Location of originals                                | Local hard drive   | Cloud                                    |
| File backup                                          | Not included       | Automatic                                |
| Ease of use                                          | Most comprehensive | Intuitive, streamlined                   |
| Organization and photo search                        | Manual keywords    | Automatic tagging and intelligent search |

Both products – along with Photoshop – are included as part of the Creative Cloud Photography Plan

Full feature comparison: <a href="https://helpx.adobe.com/lightroom-classic/kb/lightroom-feature-comparison.html">https://helpx.adobe.com/lightroom-classic/kb/lightroom-feature-comparison.html</a>