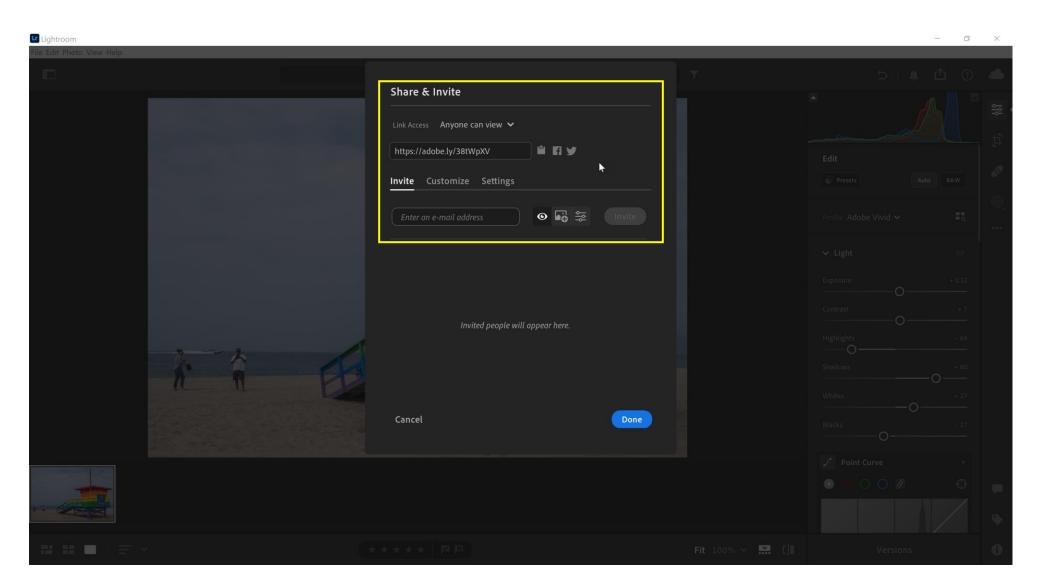

are taken with DSLR/Mirrorless camera
- Want
  - ability to edit photos while traveling
  - to create library of photos to easily share on web and to social media

#### Steps

- Select a collection with photos for syncing
- Sync that collection to Creative Cloud
- Access and edit those photos in Lightroom
- Share edited photos to web and social media

### Select a Collection in Lightroom Classic



### Designate Collection for Syncing



#### Collection Shows Up As Album In Lightroom



#### Click to Rename the Album



### Change Album Name In Lightroom (not LrC)



### Album Renaming Completed



### Select Photo For Editing



## Open Photo In Editor / Make Changes



### **Export Options in Lightroom**



#### Sharing Options in Lightroom



### Sharing Options in Lightroom - Invite



### Sharing Options in Lightroom - Invite



### Sharing Options in Lightroom - Invite



#### Sharing Options in Lightroom - Customize



#### Sharing Options in Lightroom - Settings



#### Sharing Options in Lightroom – Link Access



#### Sharing Options in Lightroom - Facebook





# Conclusions

#### Lightroom Classic



#### **Pros**

- Original raw files stored on your computer - you're not reliant on the speed of internet connection
- More advanced tools than Lightroom (though Lightroom is closing the gap)
- More options for building slideshows, making prints and web galleries
- More export options, including using custom watermarks

#### Cons

- Lightroom Classic is harder to learn for beginner photographers
- However, if you learn/know Classic, using Lightroom is straightforwa