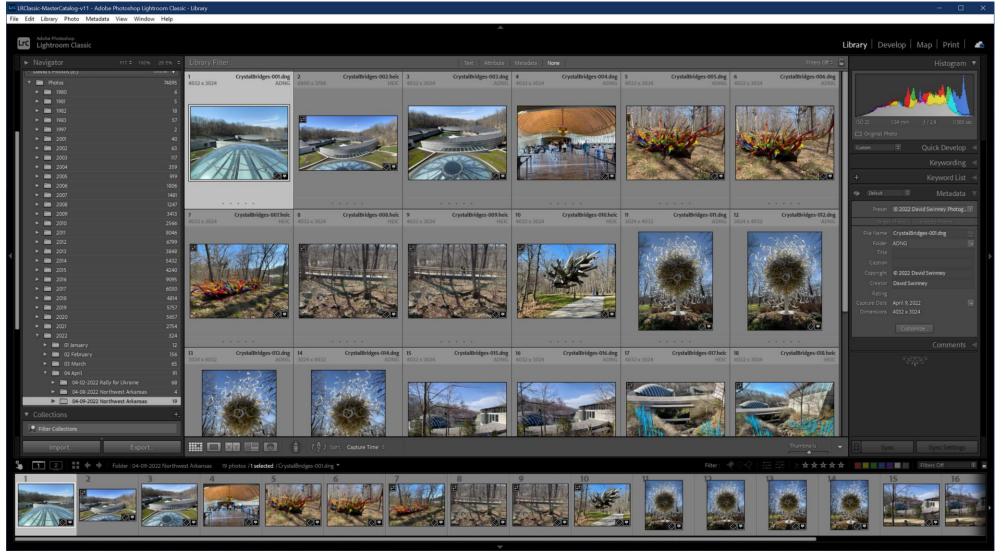

# Adobe Lightroom Classic Interface

# Adobe Lightroom Classic (formerly Adobe Lightroom)

- Desktop-focused digital photography product
- Optimized for desktop-focused workflows, including
  - local storage of your photos in files and folders on your computer
- Available for both Windows and MacOS

# Target Audience for Lightroom Classic

- Serious and professional photographers
- Designed to be heavy on
  - metadata features
  - tethering in the studio
  - advanced printing and similar functionality
- Has lots of features big and small that Lightroom doesn't have and may never have