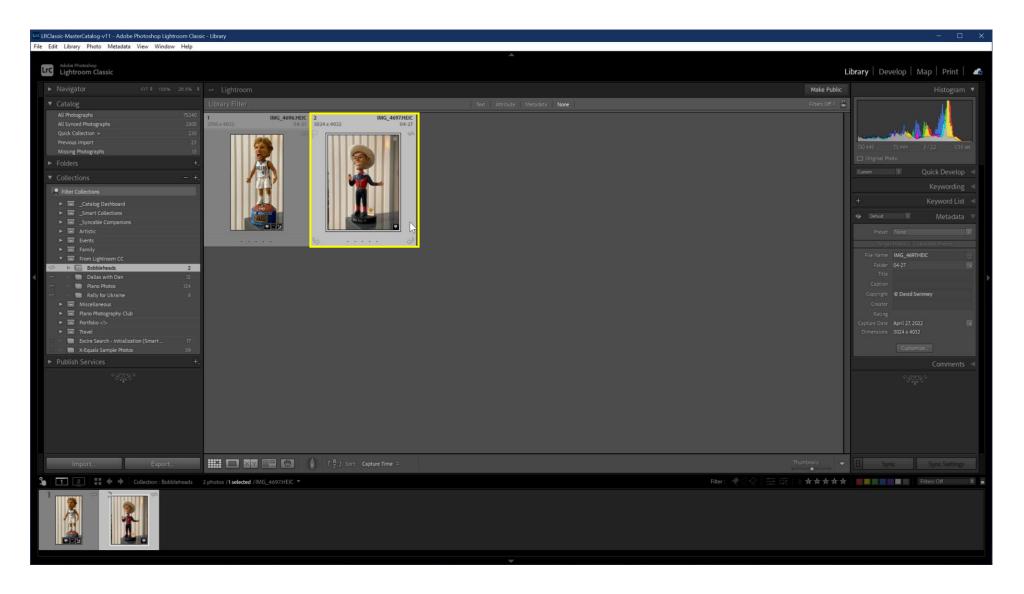

# Lightroom Classic Collection Contains Photo(s)

# Select First Photo & Switch to Develop Module