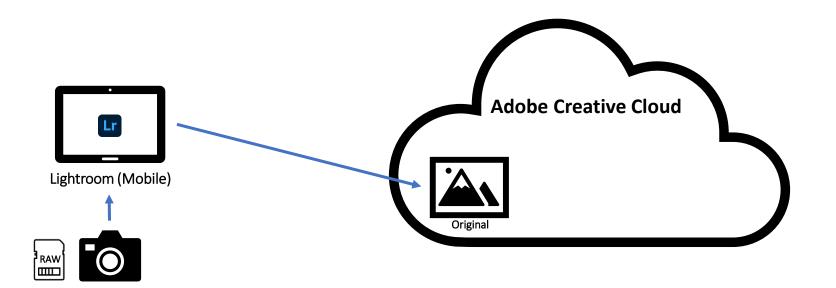

## Key Takeaways - Lightroom

- Full resolution copies of photos loaded into Lightroom are automatically synced to
  - Creative Cloud
  - All connected devices (when Lightroom is opened)
- Number is constrained by which Photography Plan option you have selected
- Only one copy counts against your cloud storage limit
- Changes made to photos on any connected device are synced everywhere

# Lightroom to Lightroom Classic

- Adobe Creative Cloud is primary photo repository
- Most photos are taken with cell phone
- Usually don't need advanced editing features of Lightroom Classic
- Want copy of photos on local hard drive just in case there is a need for Lightroom Classic functionality (e.g., local printing)

### Steps

- Take photo(s) using cell phone camera
- Photo(s) are automatically copied to Adobe Creative Cloud via Lightroom
- Create album in Lightroom containing photo(s)
- Switch to Lightroom Classic to process those photos
- Show that the changes propagate back to Lightroom