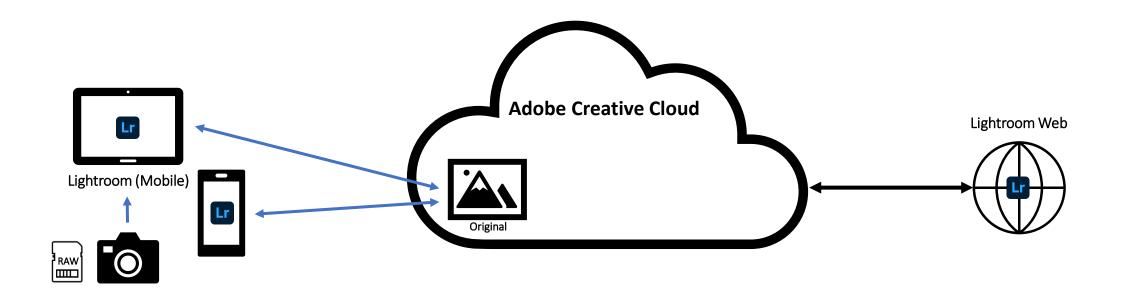

# Lightroom to Lightroom Classic

- Adobe Creative Cloud is primary photo repository
- Most photos are taken with cell phone
- Usually don't need advanced editing features of Lightroom Classic
- Want copy of photos on local hard drive just in case there is a need for Lightroom Classic functionality (e.g., local printing)

### Steps

- Take photo(s) using cell phone camera
- Photo(s) are automatically copied to Adobe Creative Cloud via Lightroom
- Create album in Lightroom containing photo(s)
- Switch to Lightroom Classic to process those photos
- Show that the changes propagate back to Lightroom

#### Lightroom Classic to Lightroom

- Lightroom Classic is primary (perhaps the exclusive) photo repository
- Most photos are taken with DSLR/Mirrorless camera
- Want
  - ability to edit photos while traveling
  - to create library of photos to easily share on web and to social media

#### Steps

- Select a collection with photos for syncing
- Sync that collection to Creative Cloud
- Access and edit those photos in Lightroom
- Share edited photos to web and social media