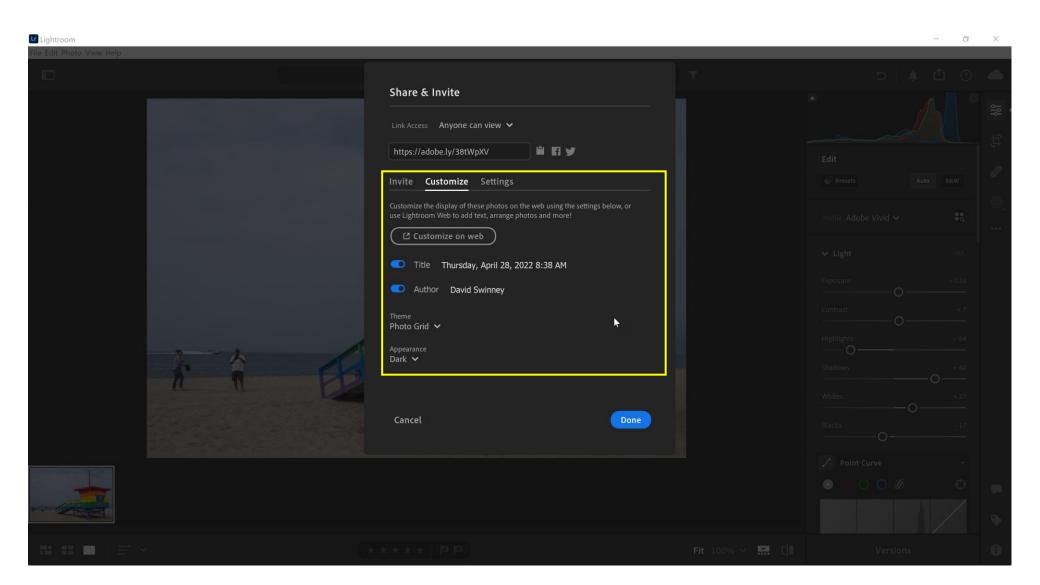

web and to social media

#### Steps

- Select a collection with photos for syncing
- Sync that collection to Creative Cloud
- Access and edit those photos in Lightroom
- Share edited photos to web and social media

### Select a Collection in Lightroom Classic



### Designate Collection for Syncing



#### Collection Shows Up As Album In Lightroom



#### Click to Rename the Album



### Change Album Name In Lightroom (not LrC)



### Album Renaming Completed



### Select Photo For Editing



## Open Photo In Editor / Make Changes



### **Export Options in Lightroom**



#### Sharing Options in Lightroom



### Sharing Options in Lightroom - Invite



### Sharing Options in Lightroom - Invite



### Sharing Options in Lightroom - Invite



#### Sharing Options in Lightroom - Customize



#### Sharing Options in Lightroom - Settings



#### Sharing Options in Lightroom – Link Access



#### Sharing Options in Lightroom - Facebook





# Conclusions

#### Lightroom Classic



#### **Pros**

- Original raw files stored on your computer - you're not reliant on the speed of internet connection
- More advanced tools than Lightroom (though Lightroom is closing the gap)
- More options for building slideshows, making prints and web galleries
- More export options, including using custom watermarks

#### Cons

- Lightroom Classic is harder to learn for beginner photographers
- However, if you learn/know Classic, using Lightroom is straightforward and easy

#### Lightroom



#### **Pros**

- Easier to learn for beginners, with simpler organization and built-in learning tools
- Auto