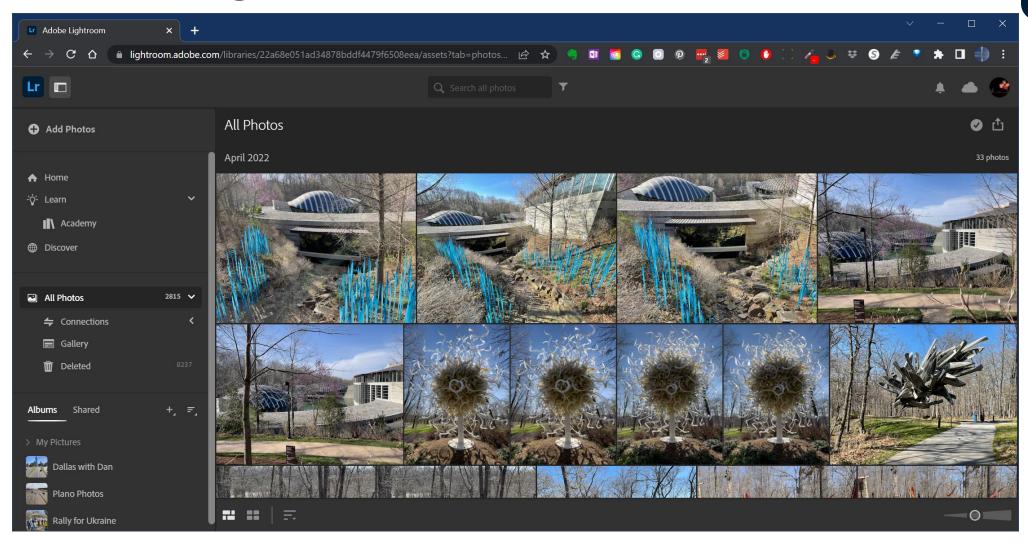

# Adobe Lightroom (iPad) Interface

# Adobe Lightroom (Web) Interface

# Adobe Lightroom (iPhone) Interface

# Adobe Lightroom (Desktop) Interface