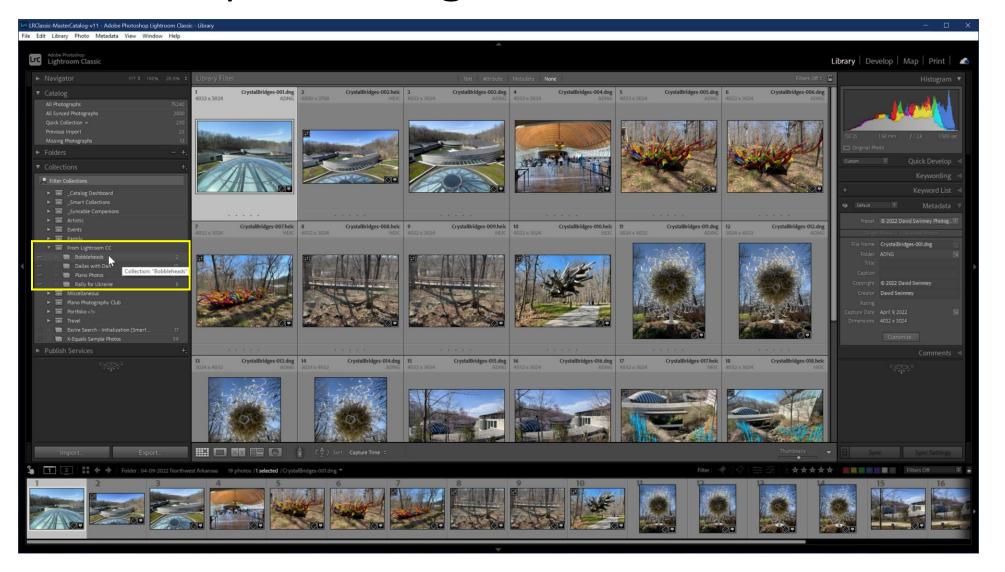

# Album Syncs to Lightroom Classic as Collection

# Lightroom Classic Collection Contains Photo(s)