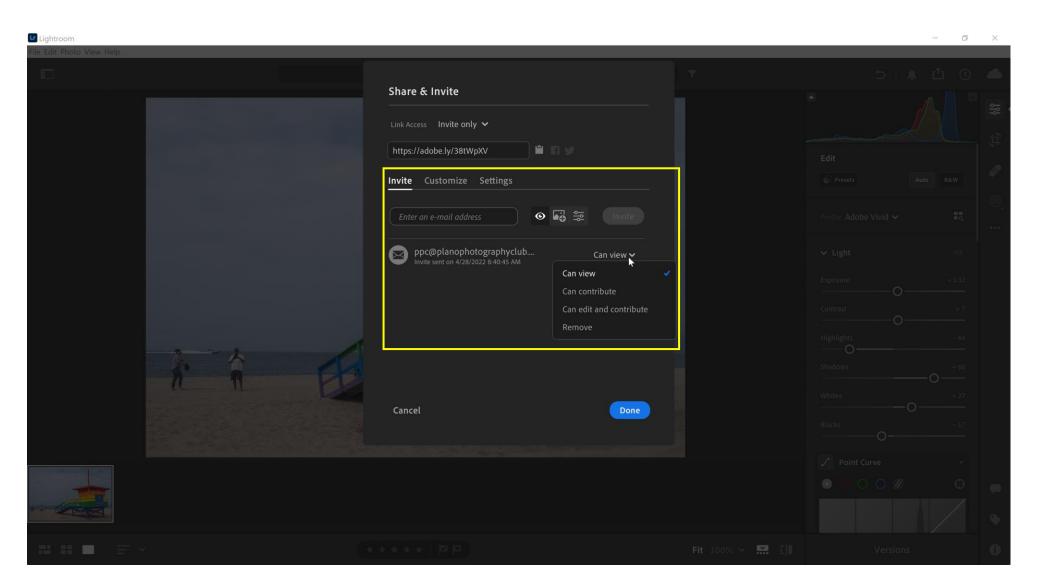

- to create library of photos to easily share on web and to social media

#### Steps

- Select a collection with photos for syncing
- Sync that collection to Creative Cloud
- Access and edit those photos in Lightroom
- Share edited photos to web and social media

### Select a Collection in Lightroom Classic



### Designate Collection for Syncing



#### Collection Shows Up As Album In Lightroom



#### Click to Rename the Album



### Change Album Name In Lightroom (not LrC)



### Album Renaming Completed



### Select Photo For Editing



## Open Photo In Editor / Make Changes



### **Export Options in Lightroom**



#### Sharing Options in Lightroom



### Sharing Options in Lightroom - Invite



### Sharing Options in Lightroom - Invite



### Sharing Options in Lightroom - Invite



#### Sharing Options in Lightroom - Customize



#### Sharing Options in Lightroom - Settings



#### Sharing Options in Lightroom – Link Access



#### Sharing Options in Lightroom - Facebook





# Conclusions

#### Lightroom Classic



#### **Pros**

- Original raw files stored on your computer - you're not reliant on the speed of internet connection
- More advanced tools than Lightroom (though Lightroom is closing the gap)
- More options for building slideshows, making prints and web galleries
- More export options, including using custom watermarks

#### Cons

- Lightroom Classic is harder to learn for beginner photographers
- However, if you learn/know Classic, using Lightroom is straightforward and easy

#### Lightroom



#### **Pros**

- Easier to learn for beginners, with simple