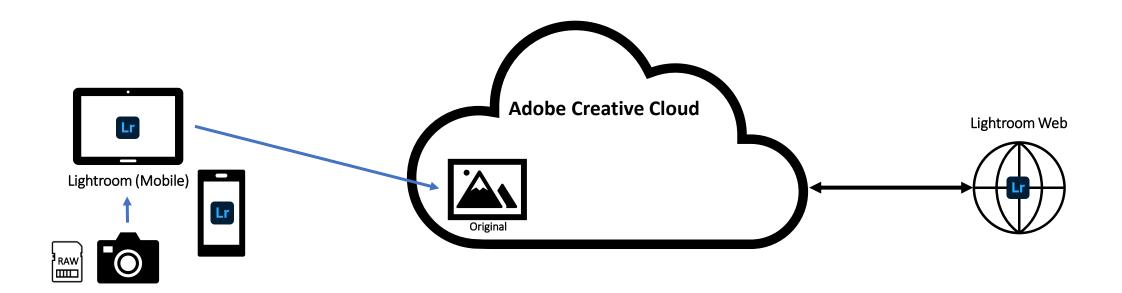

# Lightroom to Lightroom Classic

- Adobe Creative Cloud is primary photo repository
- Most photos are taken with cell phone
- Usually don't need advanced editing features of Lightroom Classic
- Want copy of photos on local hard drive just in case there is a need for Lightroom Classic functionality (e.g., local printing)

### Steps

- Take photo(s) using cell phone camera
- Photo(s) are automatically copied to Adobe Creative Cloud via Lightroom
- Create album in Lightroom containing photo(s)
- Switch to Lightroom Classic to process those photos
- Show that the changes propagate back to Lightroom

# Enable Automatic Sync with Camera Roll in Lightroom (iPhone)