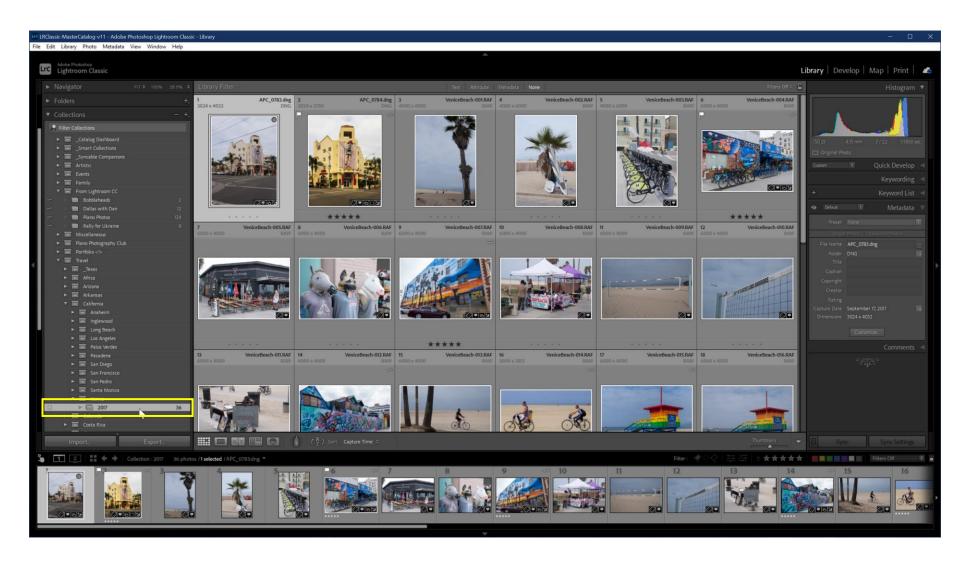

### Select a Collection in Lightroom Classic

### Designate Collection for Syncing