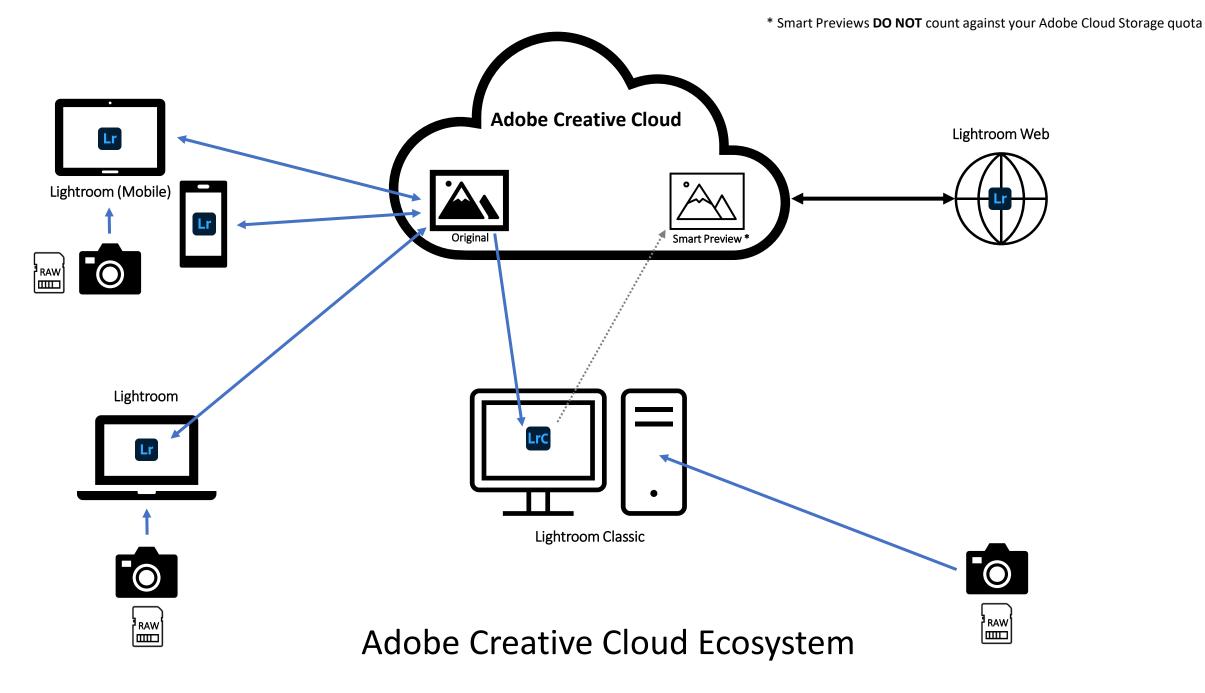

## Key Takeaways - Lightroom

- Full resolution copies of photos loaded into Lightroom are automatically synced to
  - Creative Cloud
  - All connected devices (when Lightroom is opened)
- Number is constrained by which Photography Plan option you have selected
- Only one copy counts against your cloud storage limit
- Changes made to photos on any connected device are synced everywhere

# Key Takeaways – Lightroom Classic

- Only Smart Previews of photos in Lightroom Classic are (optionally) synced to
  - Creative Cloud
  - All connected devices
- Number is constrained by which Photography Plan option you have selected
- Smart Previews are small, so they don't impact the storage space limitations as much
- Changes made to photos/Smart Previews on any connected device are synced everywhere