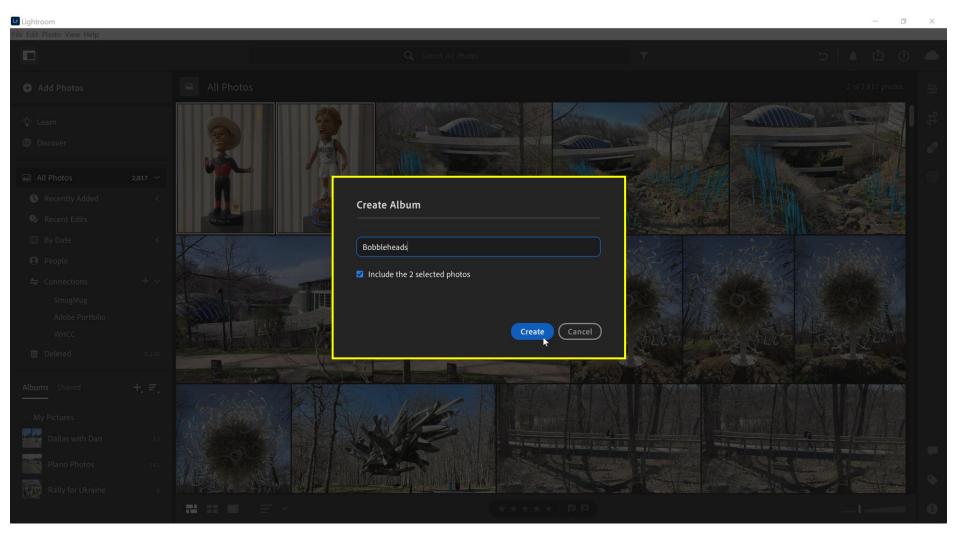

of Lightroom Classic
- Want copy of photos on local hard drive just in case there is a need for Lightroom Classic functionality (e.g., local printing)

### Steps

- Take photo(s) using cell phone camera
- Photo(s) are automatically copied to Adobe Creative Cloud via Lightroom
- Create album in Lightroom containing photo(s)
- Switch to Lightroom Classic to process those photos
- Show that the changes propagate back to Lightroom

# Enable Automatic Sync with Camera Roll in Lightroom (iPhone)







# Lightroom (iPhone)



#### New Photos Taken with iPhone





#### iPhone Camera Roll Contents



# Lightroom (iPhone) After Camera Roll Sync



# Lightroom (Desktop) After Creative Cloud Sync



# Create Lightroom (Desktop) Album for Photo(s)



# Create Lightroom (Desktop) Album for Photo(s)



# Create Lightroom (Desktop) Album for Photo(s)



# Album Syncs to Lightroom Classic as Collection



# Lightroom Classic Collection Contains Photo(s)



# Select First Photo & Switch to Develop Module



# Edit Photo From Album (Basic/Auto)



# Edit Photo From Album (Transform)



# Edit Photo From Album (Crop)



# Photo Edits Now Complete



# Return to Library Module



#### Select Second Photo



# Switch to Develop Module



# Edit Photo (Auto / Transform / Crop / B & W)



# Return to Library Module



# Photo Changes Synced to Lightroom (Desktop)



# Photo Changes Synced to Lightroom (iPhone)



### Photo Changes Synced to Lightroom (iPad)



## Photo Changes Synced to Lightroom (Web)





# Use Case 2

Lightroom Classic to Lightroom

#### Lightroom Classic to Lightroom

- Lig