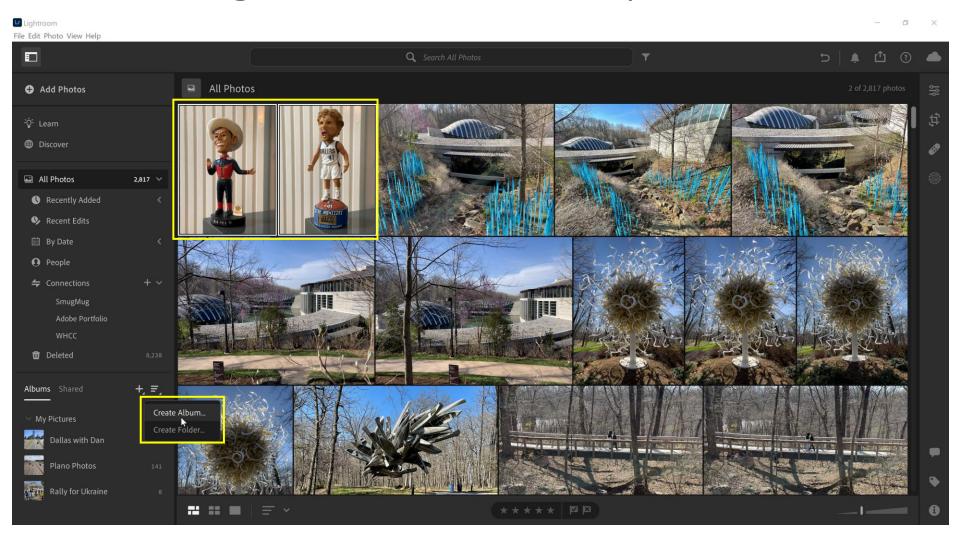

hone
- Usually don't need advanced editing features of Lightroom Classic
- Want copy of photos on local hard drive just in case there is a need for Lightroom Classic functionality (e.g., local printing)

### Steps

- Take photo(s) using cell phone camera
- Photo(s) are automatically copied to Adobe Creative Cloud via Lightroom
- Create album in Lightroom containing photo(s)
- Switch to Lightroom Classic to process those photos
- Show that the changes propagate back to Lightroom

# Enable Automatic Sync with Camera Roll in Lightroom (iPhone)







# Lightroom (iPhone)



#### New Photos Taken with iPhone





#### iPhone Camera Roll Contents



# Lightroom (iPhone) After Camera Roll Sync



# Lightroom (Desktop) After Creative Cloud Sync



# Create Lightroom (Desktop) Album for Photo(s)



# Create Lightroom (Desktop) Album for Photo(s)



# Create Lightroom (Desktop) Album for Photo(s)



# Album Syncs to Lightroom Classic as Collection



# Lightroom Classic Collection Contains Photo(s)



# Select First Photo & Switch to Develop Module



# Edit Photo From Album (Basic/Auto)



# Edit Photo From Album (Transform)



# Edit Photo From Album (Crop)



# Photo Edits Now Complete



# Return to Library Module



#### Select Second Photo



# Switch to Develop Module



# Edit Photo (Auto / Transform / Crop / B & W)



# Return to Library Module



# Photo Changes Synced to Lightroom (Desktop)



# Photo Changes Synced to Lightroom (iPhone)



### Photo Changes Synced to Lightroom (iPad)



## Photo Changes Synced to Lightroom (Web)





# Use Case 2

Lightroom Classic to Li