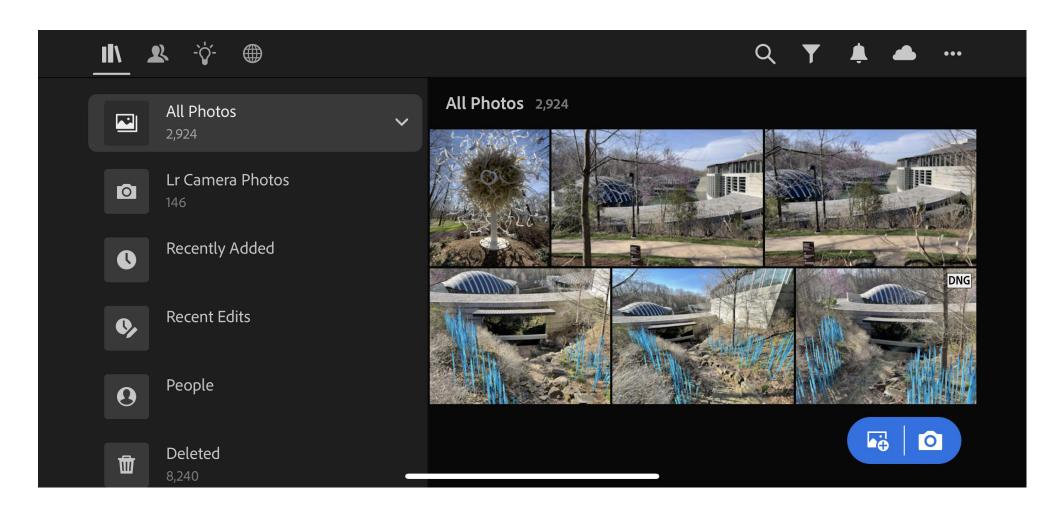

everywhere



Lightroom and Lightroom Classic Use Cases



# Use Case 1 Lightroom to Lightroom Classic

# Lightroom to Lightroom Classic

- Adobe Creative Cloud is primary photo repository
- Most photos are taken with cell phone
- Usually don't need advanced editing features of Lightroom Classic
- Want copy of photos on local hard drive just in case there is a need for Lightroom Classic functionality (e.g., local printing)

### Steps

- Take photo(s) using cell phone camera
- Photo(s) are automatically copied to Adobe Creative Cloud via Lightroom
- Create album in Lightroom containing photo(s)
- Switch to Lightroom Classic to process those photos
- Show that the changes propagate back to Lightroom

# Enable Automatic Sync with Camera Roll in Lightroom (iPhone)







# Lightroom (iPhone)



#### New Photos Taken with iPhone





#### iPhone Camera Roll Contents



# Lightroom (iPhone) After Camera Roll Sync



# Lightroom (Desktop) After Creative Cloud Sync



# Create Lightroom (Desktop) Album for Photo(s)



# Create Lightroom (Desktop) Album for Photo(s)



# Create Lightroom (Desktop) Album for Photo(s)



# Album Syncs to Lightroom Classic as Collection



# Lightroom Classic Collection Contains Photo(s)



# Select First Photo & Switch to Develop Module



# Edit Photo From Album (Basic/Auto)



# Edit Photo From Album (Transform)



# Edit Photo From Album (Crop)



# Photo Edits Now Complete



# Return to Library Module



#### Select Second Photo



# Switch to Develop Module



# Edit Photo (Auto / Transform / Crop / B & W)



# Return to Library Module



# Phot