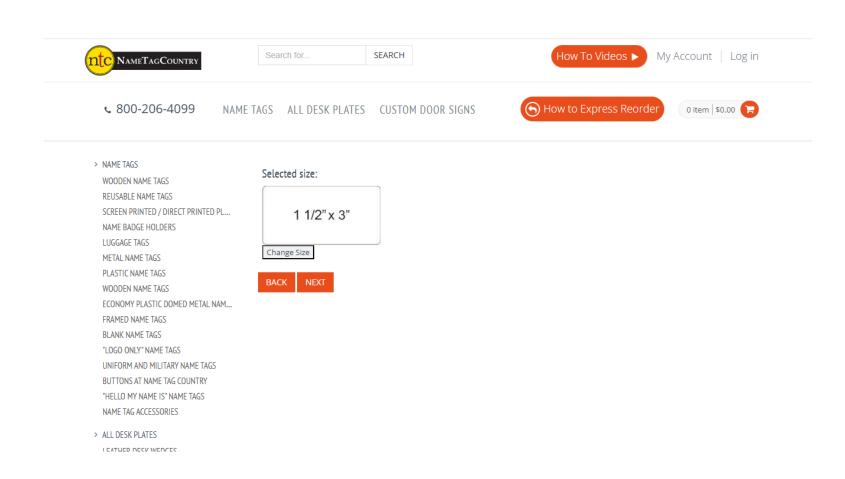

#### **Click the NEXT button:**

#### **Click the NEXT button:**

GLASS AND CRYSTAL DESK NAME PLATES

#### **Click the NEXT button:**

**&** 800-206-4099

NAME TAGS ALL DESK PLATES CUSTOM DOOR SIGNS

> NAME TAGS

WOODEN NAME TAGS

REUSABLE NAME TAGS

SCREEN PRINTED / DIRECT PRINTED PL...

NAME BADGE HOLDERS