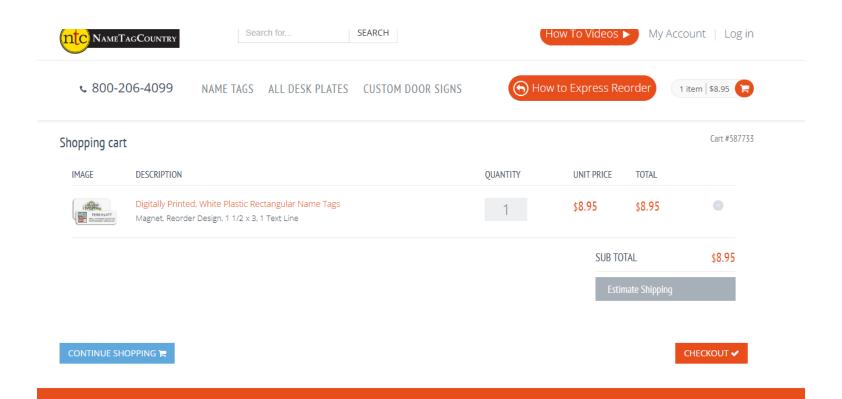

angements



BACK

NEXT

#### Enter your name in the Line 1 field.

If you wish to order more Tags, click the ADD ITEM button, then click the NEXT button:



# Confirm your text, then click the NEXT button:

**\$** 800-206-4099

NAME TAGS ALL DESK PLATES CUSTOM DOOR SIGNS





#### > NAME TAGS WOODEN NAME TAGS REUSABLE NAME TAGS SCREEN PRINTED / DIRECT PRINTED PL... NAME BADGE HOLDERS LUGGAGE TAGS METAL NAME TAGS PLASTIC NAME TAGS WOODEN NAME TAGS ECONOMY PLASTIC DOMED METAL NAM... FRAMED NAME TAGS BLANK NAME TAGS "LOGO ONLY" NAME TAGS UNIFORM AND MILITARY NAME TAGS BUTTONS AT NAME TAG COUNTRY "HELLO MY NAME IS" NAME TAGS NAME TAG ACCESSORIES



## Click the ADD TO CART button if no additional changes or comments:



LEATHER DESK WEDGES

# There is a shipping charge. Proceed to CHECKOUT:



# Create an account (or login as a returning customer, if applicable):



## The shipping cost was \$6.35 for 2 tags sent to a Plano address (via UPS ground):



Enter shipping address, select delivery, pay, take note of your confirmation payment.