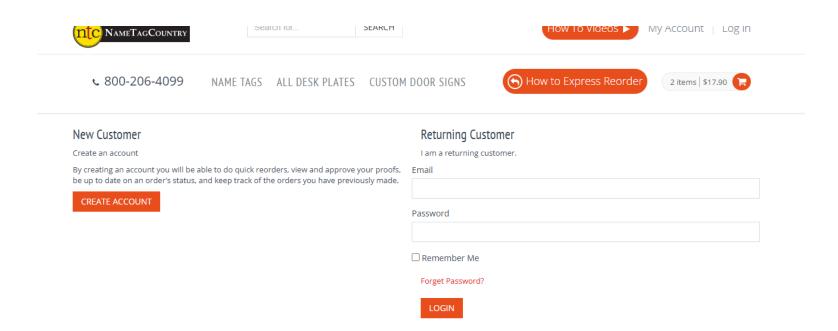

wish to order more Tags, click the ADD ITEM button, then click the NEXT button:



# Confirm your text, then click the NEXT button:

**\$** 800-206-4099

NAME TAGS ALL DESK PLATES CUSTOM DOOR SIGNS





#### > NAME TAGS WOODEN NAME TAGS REUSABLE NAME TAGS SCREEN PRINTED / DIRECT PRINTED PL... NAME BADGE HOLDERS LUGGAGE TAGS METAL NAME TAGS PLASTIC NAME TAGS WOODEN NAME TAGS ECONOMY PLASTIC DOMED METAL NAM... FRAMED NAME TAGS BLANK NAME TAGS "LOGO ONLY" NAME TAGS UNIFORM AND MILITARY NAME TAGS BUTTONS AT NAME TAG COUNTRY "HELLO MY NAME IS" NAME TAGS NAME TAG ACCESSORIES



## Click the ADD TO CART button if no additional changes or comments:



LEATHER DESK WEDGES

# There is a shipping charge. Proceed to CHECKOUT:



# Create an account (or login as a returning customer, if applicable):



## The shipping cost was \$6.35 for 2 tags sent to a Plano address (via UPS ground):



Enter shipping address, select delivery, pay, take note of your confirmation payment.