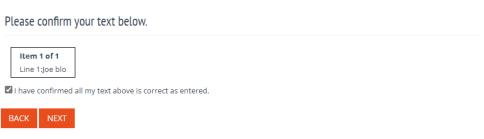

# Confirm your text, then click the NEXT button:

**\$** 800-206-4099

NAME TAGS ALL DESK PLATES CUSTOM DOOR SIGNS