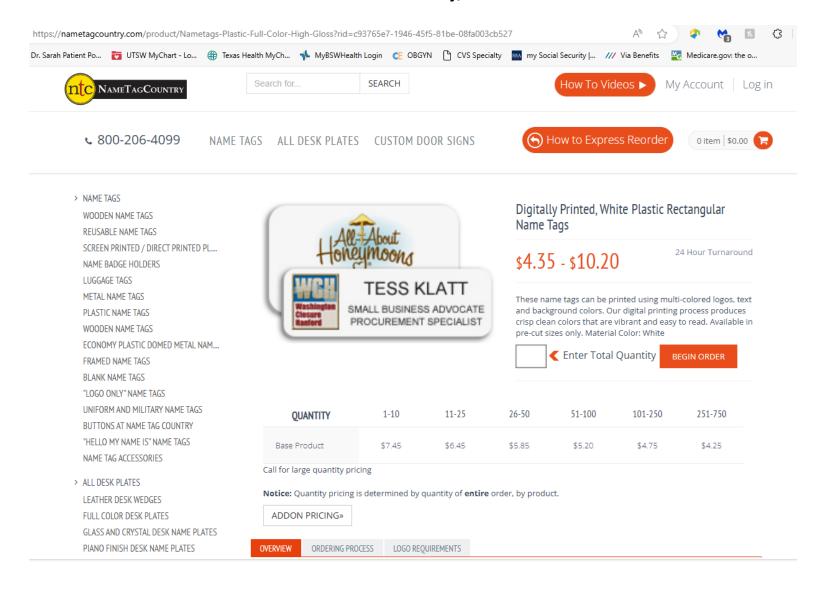

## **Digitally Printed, White Plastic Rectangular Name Tags (nametagcountry.com)**

## Enter a 1 in the box for "Enter Total Quantity," then click the BEGIN ORDER button: