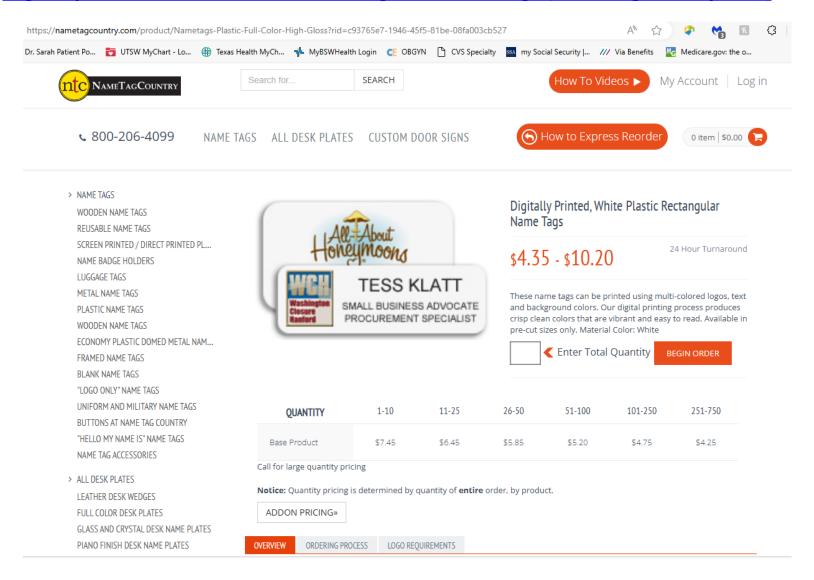

## **Digitally Printed, White Plastic Rectangular Name Tags (nametagcountry.com)**

## Enter a 1 in the box for "Enter Total Quantity," then click the BEGIN ORDER button: