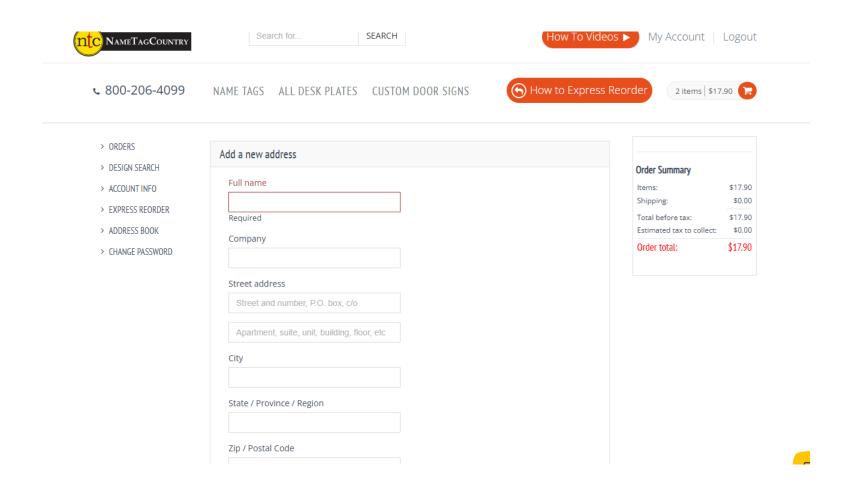

## The shipping cost was \$6.35 for 2 tags sent to a Plano address (via UPS ground):

Enter shipping address, select delivery, pay, take note of your confirmation payment.