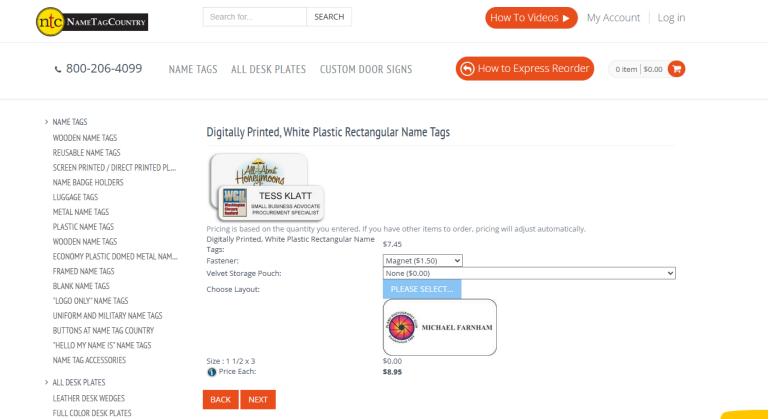

#### Provide Logo

- O Upload Custom Logo
- Use Logo in design I selected
- O Provide Logo through other arrangements

BACK

NEXT

#### Enter your name in the Line 1 field.

If you wish to order more Tags, click the ADD ITEM button, then click the NEXT button: