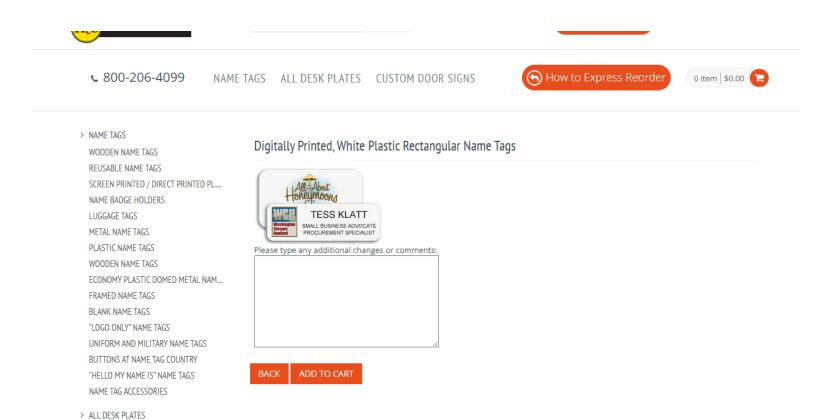

## Click the ADD TO CART button if no additional changes or comments:

LEATHER DESK WEDGES