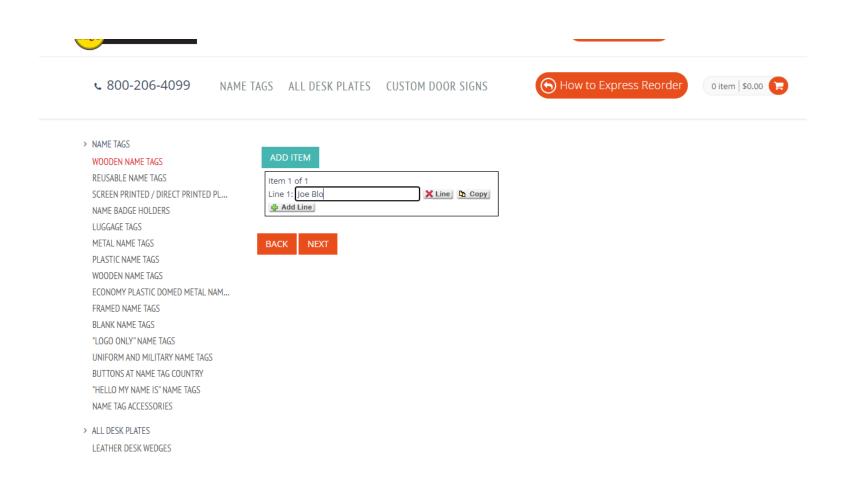

#### Enter your name in the Line 1 field.

If you wish to order more Tags, click the ADD ITEM button, then click the NEXT button: