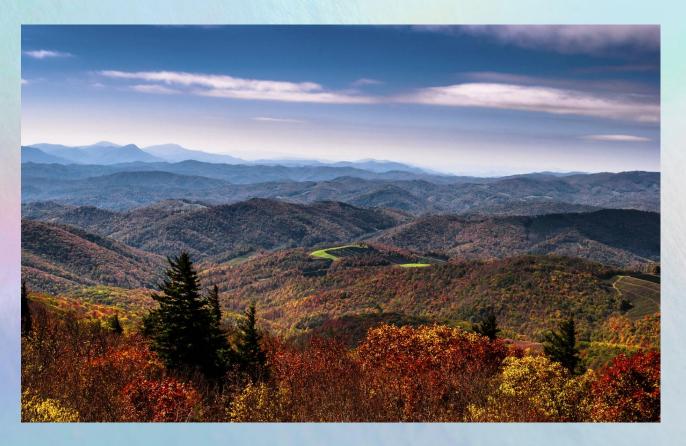

# Blue Ridge Waterfall & Fall Foliage Tour

(October 21-25, 2024)

# 1.Blue Ridge - The Event - Taking It to the Next Level

2.Photographing Fall Foliage

3. Photographing Waterfalls

All Roads Lead to Rome Asheville

(Route A) Interstate 30 to Interstate 40

(Route B) Interstate 20 to Interstate 85