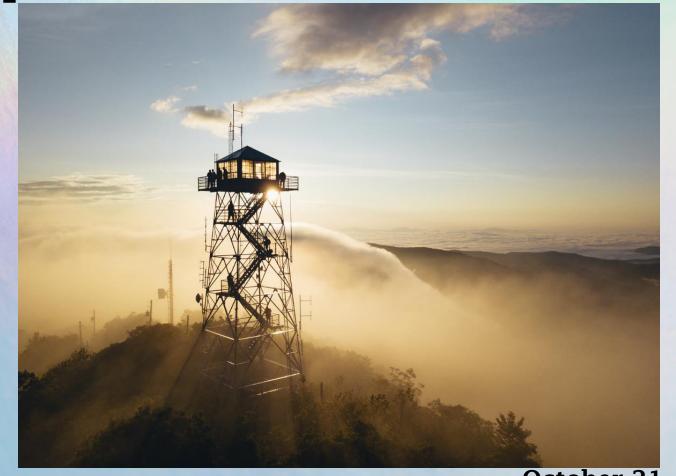

## Wednesday Morning Sunrise Shoot

Cradle of Forestry Overlook

Wednesday Morning Fryingpan Mountain

Fryingpan Mountain Lookout Tower