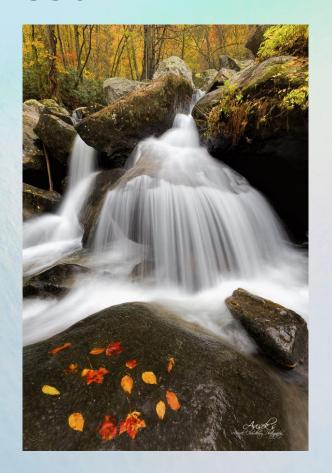

erfall & Fall Foliage Tour

(October 21-25, 2024)





# 1.Blue Ridge - The Event - Taking It to the Next Level

2.Photographing Fall Foliage

3. Photographing Waterfalls

All Roads Lead to Rome Asheville

(Route A) Interstate 30 to Interstate 40

(Route B) Interstate 20 to Interstate 85

(Route C) Interstate 20 to Interstate 59 - Cross over via the Dragon.













What Ever Works for You



### HQ



### 2 Special Gatherings

Monday Night - Dinner

Wednesday - Lunch

### **Special Notes**

**Mile Post** 

**Hike Distance** 

Elevation



### Wednesday October 23





### **Photo Rating**



**Special Notes** 



### **Tuesday Morning**

**DuPont State Recreational Forest** 



### **Tuesday Morning**

#### **DuPont State Recreational Forest**



**Hooker Falls** 

**High Falls** 





**Triple Falls** 

### **Tuesday Morning**

#### **DuPont State Recreational Forest**

**Bridal Veil Falls** 



### Tuesday Afternoon Pisgah National Forest

Looking Glass Falls



Tuesday Afternoon Pisgah National Forest

Black Balsam Knob



### Tuesday Afternoon Sunset Shoot

Waterrock Knob



## Wednesday Morning Sunrise Shoot

Cradle of Forestry Overlook



Wednesday Morning Fryingpan Mountain

Fryingpan Mountain Lookout Tower



### Wednesday Afternoon Mill Shoal Falls



AKA French Broad Falls

### Wednesday Afternoon

#### **Bird Rock Falls**





### **Thursday Morning**

Linville Falls



### **Thursday Morning**

**Crabtree Falls** 



### Thursday Afternoon

Mount Mitchell Summit



# Thursday Afternoon Sunset Shoot



Craggy Gardens - Pinnacle

### **Friday Morning**

### E