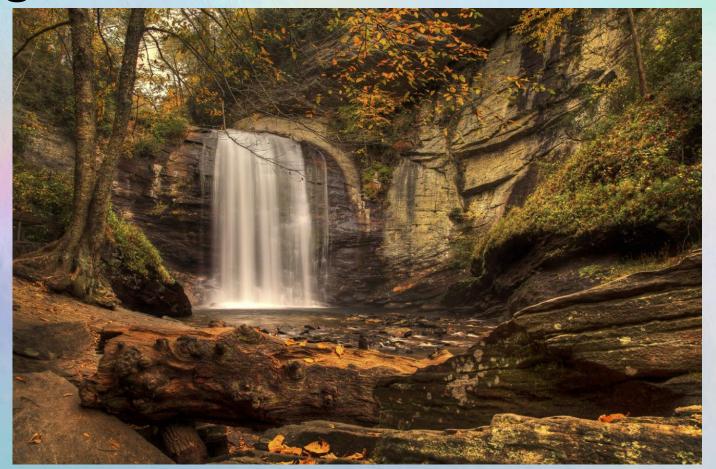

### Tuesday Afternoon Pisgah National Forest

Looking Glass Falls

Tuesday Afternoon Pisgah National Forest

Black Balsam Knob