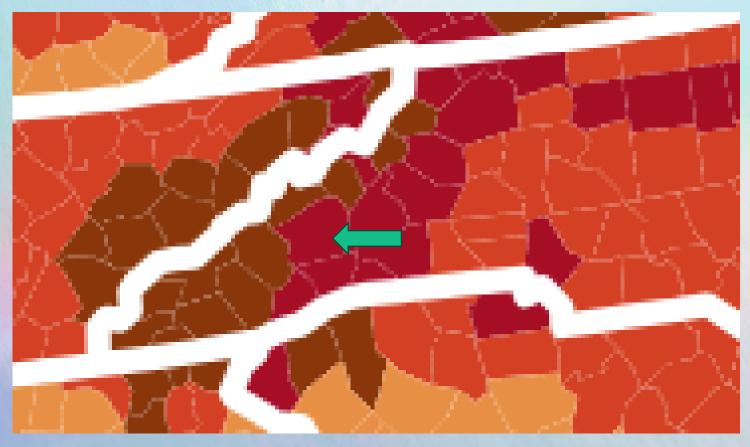

# Blue Ridge Waterfall & Fall Foliage Tour

(October 21-25, 2024)





# 1.Blue Ridge - The Event - Taking It to the Next Level

2.Photographing Fall Foliage

3. Photographing Waterfalls

All Roads Lead to Rome Asheville

(Route A) Interstate 30 to Interstate 40

(Route B) Interstate 20 to Interstate 85

(Route C) Interstate 20 to Interstate 59 - Cross over via the Dragon.













What Ever Works for You



### HQ



### 2 Special Gatherings

Monday Night - Dinner

Wednesday - Lunch

### **Special Notes**

**Mile Post** 

**Hike Distance** 

Elevation



### Wednesday October 23





### **Photo Rating**



**Special Notes** 



### **Tuesday Morning**

**DuPont State Recreational Forest** 



### **Tuesday Morning**

#### **DuPont State Recreational Forest**



**Hooker Falls** 

**High Falls** 





**Triple Falls** 

### **Tuesday Morning**

#### **DuPont State Recreational Forest**

**Bridal Veil Falls** 



### Tuesday Afternoon Pisgah National Forest

Looking Glass Falls



Tuesday Afternoon Pisgah National Forest

Black Balsam Knob



### Tuesday Afternoon Sunset Shoot

Waterrock Knob



## Wednesday Morning Sunrise Shoot

Cradle of Forestry Overlook



Wednesday Morning Fryingpan Mountain

Fryingpan Mountain Lookout Tower



### Wednesday Afternoon Mill Shoal Falls



AKA French Broad Falls

### Wednesday Afternoon

#### **Bird Rock Falls**





### **Thursda