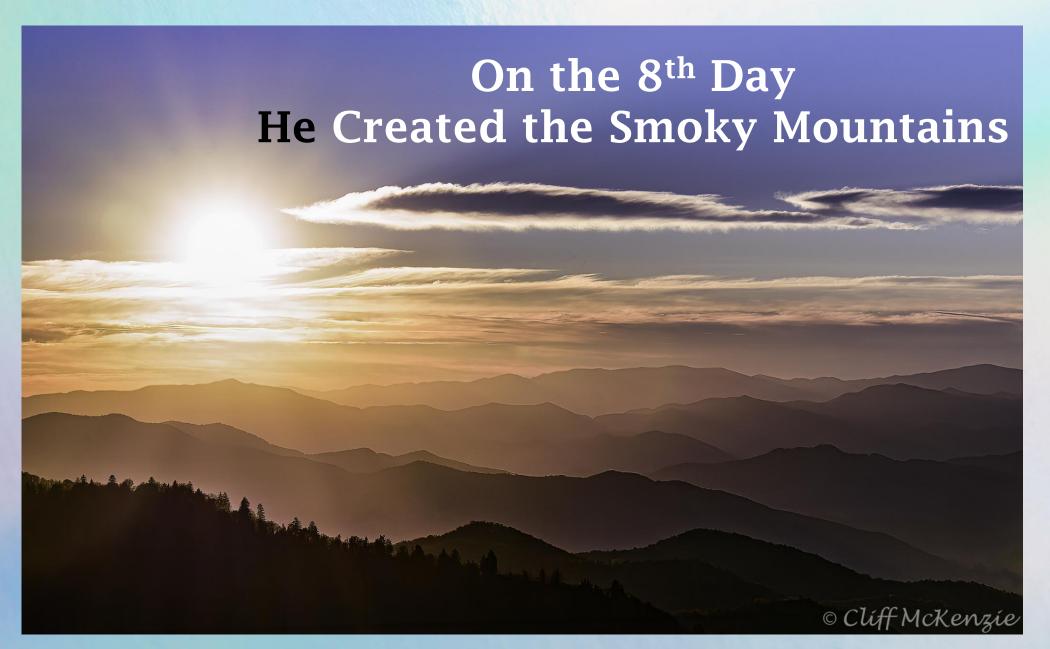

# Blue Ridge Waterfall & Fall Foliage Tour

(October 21-25, 2024)

### **Special Notes**

Although I deeply love oceans, deserts, and other wild landscapes, it is only mountains that beckon me with that sort of painful magnetic pull to walk deeper and deeper into their beauty." ~ Victoria Erikson