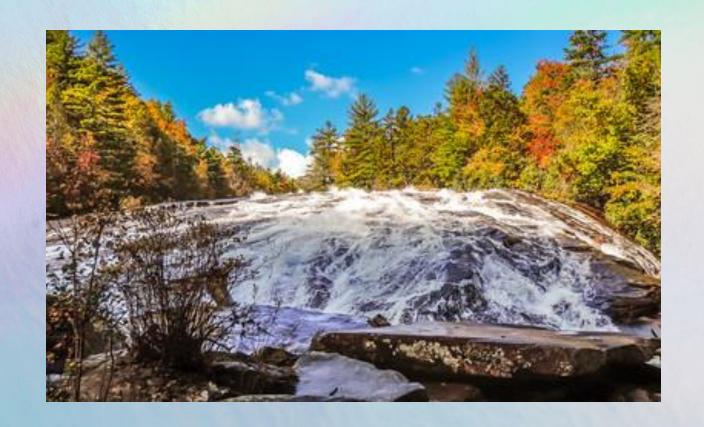

### Tuesday Afternoon Pisgah National Forest

Looking Glass Falls

Tuesday Afternoon Pisgah National Forest

Black Balsam Knob