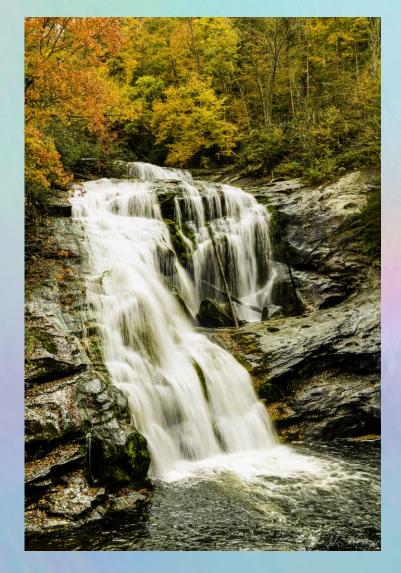

# Blue Ridge Waterfall & Fall Foliage Tour

(October 21-25, 2024)





# 1.Blue Ridge - The Event - Taking It to the Next Level

2.Photographing Fall Foliage

3. Photographing Waterfalls

All Roads Lead to Rome Asheville

(Route A) Interstate 30 to Interstate 40

(Route B) Interstate 20 to Interstate 85

(Route C) Interstate 20 to Interstate 59 - Cross over via the Dragon.













What Ever Works for You



### HQ



### 2 Special Gatherings

Monday Night - Dinner

Wednesday - Lunch

### **Special Notes**

**Mile Post** 

**Hike Distance** 

Elevation



### Wednesday October 23





### **Photo Rating**



**Special Notes** 



### **Tuesday Morning**

**DuPont State Recreational Forest** 



### **Tuesday Morning**

#### **DuPont State Recreational Forest**



**Hooker Falls** 

**High Falls** 





**Triple Falls** 

### **Tuesday Morning**

#### **DuPont State Recreational Forest**

**Bridal Veil Falls** 



### Tuesday Afternoon Pisgah National Forest

Looking Glass Falls



Tuesday Afternoon Pisgah National Forest

Black Balsam Knob



### Tuesday Afternoon Sunset Shoot

Waterrock Knob



## Wednesday Morning Sunrise Shoot

Cradle of Forestry Overlook



Wednesday Morning Fryingpan Mountain

Fryingpan Mountain Lookout Tower



### Wednesday Afternoon Mill Shoal Falls



AKA French Broad Falls

### Wednesday Afternoon

#### **Bird Rock Falls**





### **Thursday Morning**

Linville Fa